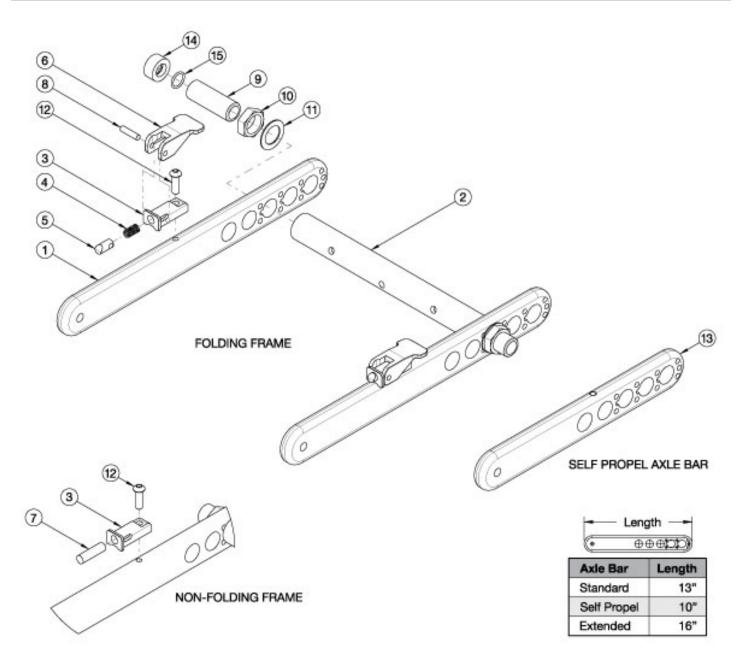

## Flip Rear Frame

| Item Number | Part Number | Description                                               | Quantity |
|-------------|-------------|-----------------------------------------------------------|----------|
| 3-6, 8, 12  | 502795      | Base Kit, Folding, FLIP                                   | 1        |
|             |             | This kit is for one side; order quantity 2 for both sides |          |
| 3, 7, 8, 12 | 502796      | Base Kit, Rigid, FLIP                                     | 1        |
|             |             | This kit is for one side; order quantity 2 for both sides |          |
| 1a          | 001838      | Axle Bar, Standard                                        | 1        |
| 1b          | 003838      | Axle Bar, Extended                                        | 1        |
|             |             | Used with reclining backrest                              |          |

| Item Number | Part Number | Description                                                                                                                                                         | Quantity |
|-------------|-------------|---------------------------------------------------------------------------------------------------------------------------------------------------------------------|----------|
| 2a          | 001840      | Axle Tube, 10W                                                                                                                                                      | 1        |
| 2b          | 001841      | Axle Tube, 11W                                                                                                                                                      | 1        |
| 2c          | 001842      | Axle Tube, 12W                                                                                                                                                      | 1        |
| 2d          | 001843      | Axle Tube, 13W                                                                                                                                                      | 1        |
| 2e          | 001844      | Axle Tube, 14W                                                                                                                                                      | 1        |
| 2f          | 001845      | Axle Tube, 15W                                                                                                                                                      | 1        |
| 2g          | 001846      | Axle Tube, 16W                                                                                                                                                      | 1        |
| 2h          | 001847      | Axle Tube, 17W                                                                                                                                                      | 1        |
| 2i          | 001848      | Axle Tube, 18W                                                                                                                                                      | 1        |
| 3           | 001849      | Plunger Housing, Fold Release                                                                                                                                       | 2        |
| 4           | 001850      | Spring, Fold Release                                                                                                                                                | 2        |
| 5           | 001851      | Locking Pin, Axle Bar                                                                                                                                               | 2        |
| 6           | 002646      | Lever, Fold Release                                                                                                                                                 | 2        |
| 7           | 102781      | Dowel Pin, M8 x 28, SS                                                                                                                                              | 2        |
| 8           | 102782      | Dowel Pin, M5 x 20, SS                                                                                                                                              | 2        |
| 9a          | 114480      | Axle Receiver, 2.5" Length<br>Replaced part number 100756. Used with quick release<br>axles. Not used if Drum Brake is present; see Little Wave<br>Flip Drum Brake. | 2        |
| 9b          | 003239      | Axle Receiver, Threaded Axle<br>Used with fixed axles                                                                                                               | 2        |
| 10          | 100514      | Axle Receiver Nut M18 x D12 x 8mm                                                                                                                                   | 2        |
| 11          | 100583      | Axle Plate Washer 18mm                                                                                                                                              | 2        |
| 12          | 101721      | M6 X 16 Btn Shcs W/ Patch                                                                                                                                           | 2        |
| 13          | 001839      | Axle Bar, Self Propel                                                                                                                                               | 1        |
| 14, 15      | 506326      | Axle Spacer Kit<br>Used with MAXX Mag wheels in combination with the<br>100756 axle receiver (discontinued 3/3/2023)                                                | 1        |