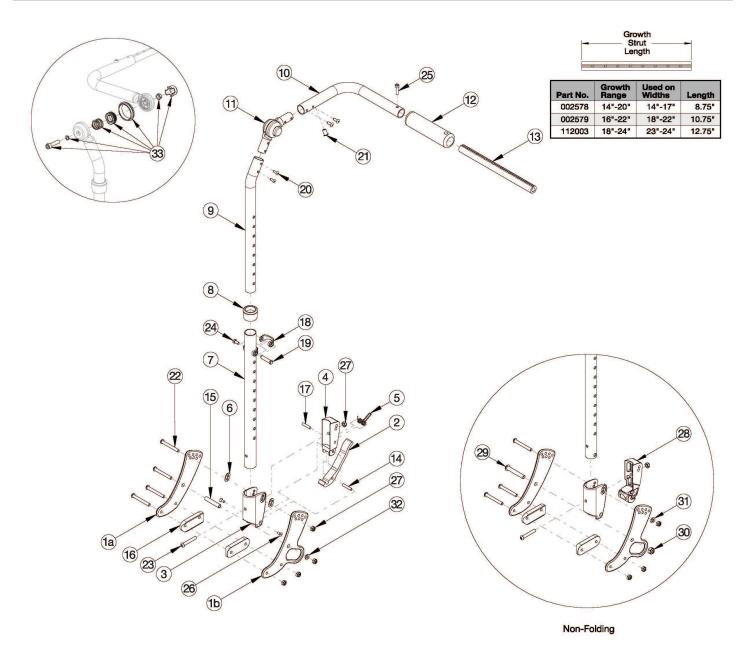

| Item Number                                 | Part Number | Description                                                                                                                                                                                                                                                                                                                                                                                                                 | Quantity |
|---------------------------------------------|-------------|-----------------------------------------------------------------------------------------------------------------------------------------------------------------------------------------------------------------------------------------------------------------------------------------------------------------------------------------------------------------------------------------------------------------------------|----------|
| 2-6, 7b, 8, 14,<br>17-19, 23, 24,<br>26, 27 | 502664      | Back Assembly w/Latch Insert Lower Tube Height Adjustable Tall Focus/CR45/Flip                                                                                                                                                                                                                                                                                                                                              | 1        |
| 3, 7a, 8, 18,<br>19, 24, 28                 | 502673      | Lower Tube w/Latch Insert Height Adjustable Back Short Non-Folding Focus/CR45/Flip                                                                                                                                                                                                                                                                                                                                          | 1        |
| 3, 7b, 8, 18,<br>19, 24, 28                 | 502674      | Lower Tube w/Latch Insert Height Adjustable Back Tall Non-Folding Focus/CR45/Flip                                                                                                                                                                                                                                                                                                                                           | 1        |
| 9, 10a, 11, 12,<br>20, 21                   | 502665      | Upper Back Tube Assembly Height Adj, Right Focus/Flip  Used if foot tilt or power tilt is present and serial number is prior to FCR0033747 and FCHD002467.                                                                                                                                                                                                                                                                  | 1        |
| 9, 10b, 11, 12,<br>20, 21                   | 506758      | Upper Back Tube Assembly Height Adjustable, Right Focus  Use if hand tilt mechanism is present and the serial number is after FCR0026599 and FCHD002333. If changing to a new hand tilt mechanism and serial number is prior to FCR0026599 and FCHD002333, this kit is required in addition to the hand tilt mechanism. Used if foot tilt or power tilt is present and serial number is or after FCR0033747 and FCHD002467. | 1        |
| 9, 10a, 11, 12,<br>20, 21                   | 502666      | Upper Back Tube Assembly Height Adj, Left Focus/Flip  Used if foot tilt or power tilt is present and serial number is prior to FCR0033747 and FCHD002467.                                                                                                                                                                                                                                                                   | 1        |
| 9, 10b, 11, 12,<br>20, 21                   | 506759      | Upper Back Tube Assembly Height Adjustable, Left Focus  Use if hand tilt mechanism is present and the serial number is after FCR0026599 and FCHD002333. If changing to a new hand tilt mechanism and serial number is prior to FCR0026599 and FCHD002333, this kit is required in addition to the hand tilt mechanism. Used if foot tilt or power tilt is present and serial number is or after FCR0033747 and FCHD002467.  | 1        |
| 1a, 15, 16, 22,<br>27, 32                   | 502675      | Backrest Hardware Assembly, Single Side, Std Focus                                                                                                                                                                                                                                                                                                                                                                          | 1        |
| 1a, 1b, 15, 16,<br>22, 27, 32               | 502676      | Backrest Hardware Assembly, Single Side, Transit Focus                                                                                                                                                                                                                                                                                                                                                                      | 1        |
| 1a, 16, 22, 27, 29-31                       | 503102      | Backrest Hardware Assembly, Single Side, Std Non-Folding Focus                                                                                                                                                                                                                                                                                                                                                              | 1        |
| 1a, 1b, 16, 22,<br>27, 29-31                | 503103      | Backrest Hardware Assembly, Single Side, Transit Non-Folding Focus                                                                                                                                                                                                                                                                                                                                                          | 1        |
| 13a, 25                                     | 503107      | Growth Strut Assembly Short, Focus/Flip  Used on chairs 14"-17" wide                                                                                                                                                                                                                                                                                                                                                        | 1        |
| 13b, 25                                     | 503108      | Growth Strut Assembly Long, Flip/Focus  Used on chairs 18"-22" wide                                                                                                                                                                                                                                                                                                                                                         | 1        |
| 13c, 25                                     | 114289      | Growth Strut Assembly Extra Long, Focus  Used on chairs 23"-24" wide                                                                                                                                                                                                                                                                                                                                                        | 1        |
| 1a                                          | 001071      | Back Plate Std TILT  Quantity of 4 used with non-transit. Quantity of 2 used with transit.                                                                                                                                                                                                                                                                                                                                  | 2        |
| 1b                                          | 001421      | Back Plate Transit Inner TILT  Quantity of 2 used with transit.                                                                                                                                                                                                                                                                                                                                                             | 1        |
| 2                                           | 001893      | Latch Lever, Backrest                                                                                                                                                                                                                                                                                                                                                                                                       | 1        |

| Item Number | Part Number | Description                                                                                                                                                                    | Quantity |
|-------------|-------------|--------------------------------------------------------------------------------------------------------------------------------------------------------------------------------|----------|
| 3, 6        | 503834      | Cover Plate, Latch Insert Kit                                                                                                                                                  | 1        |
| 4           | 001895      | Latch Insert, Folding Backrest                                                                                                                                                 | 1        |
| 5           | 001896      | Spring, Backrest Latch                                                                                                                                                         | 1        |
| 6           | 001897      | Washer, Dual, PSA                                                                                                                                                              | 2        |
| 8           | 001083      | Bushing Height Adjustable Back Tilt                                                                                                                                            | 1        |
| 13a         | 002578      | Growth Strut, Stroller, Short                                                                                                                                                  | 1        |
| 13b         | 002579      | Growth Strut, Stroller, Long                                                                                                                                                   | 1        |
| 13c         | 112003      | Growth Strut, Stroller, Extra Long                                                                                                                                             | 1        |
| 14          | 002513      | Threaded Barrel, 5mm OD x M4                                                                                                                                                   | 1        |
| 15          | 002738      | Spacer .313 OD x .243 ID x 1.68 long                                                                                                                                           | 1        |
| 16          | 002594      | Saddle, Dual, 1" OD X 1.75 SP                                                                                                                                                  | 2        |
| 17          | 102694      | Dowel Pin, M5 X 24, Blk Zn                                                                                                                                                     | 1        |
| 18          | 000988      | Fastener Retainer                                                                                                                                                              | 1        |
| 19          | 000987      | Threaded Fastener                                                                                                                                                              | 1        |
| 22          | 101781      | M6 x 50mm Partial Thread BHCS Blk ZC                                                                                                                                           | 4        |
| 23          | 100797      | M6 x 40 BHCS BLK ZC                                                                                                                                                            | 1        |
| 24          | 200427      | M5 x 10 CLS8.8 HHCS ZC w/Patch DIN933                                                                                                                                          | 1        |
| 25          | 101843      | M5 x 20 SHCS Blk Zn                                                                                                                                                            | 1        |
| 26          | 101818      | M4 x 10 FHCS BLKZC w/Patch                                                                                                                                                     | 2        |
| 27          | 100658      | M6 Nylock Nut Blk Zn                                                                                                                                                           | 5        |
| 28          | 002035      | Insert, Backrest, Non-Folding                                                                                                                                                  | 1        |
| 29          | 101815      | M8 x 50 BHCS Blk Zn                                                                                                                                                            | 1        |
| 30          | 100659      | M8 Nylock Nut Blk Zn                                                                                                                                                           | 1        |
| 31          | 100746      | M6 Flat Washer Blk Zn                                                                                                                                                          | 1        |
| 32          | 101861      | Nylon Washer 5/16 x 1/2 x .03                                                                                                                                                  | 1        |
| 33          | 110524      | Locking Hinge Button Assembly with Instruction  This kit contains the contents inside callout # 11. This assembly may not be compatible if chair was invoiced prior to 6/22/16 | 1        |