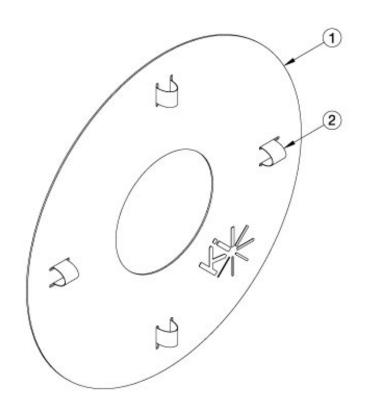

| Item Number | Part Number | Description                            | Quantity |
|-------------|-------------|----------------------------------------|----------|
| 1a, 2       | 501408      | Spoke Guard Black 22" Kit w/ Velcro    | 1        |
| 1b, 2       | 501409      | Spoke Guard Black 24/25" Kit w/ Velcro | 1        |
| 1c, 2       | 501410      | Spoke Guard Black 26" Kit w/ Velcro    | 1        |
| 1d, 2       | 501412      | Spoke Guard Clear 20" Kit w/ Velcro    | 1        |
| 1e, 2       | 501413      | Spoke Guard Clear 22" Kit w/ Velcro    | 1        |
| 1f, 2       | 501414      | Spoke Guard Clear 24/25" Kit w/ Velcro | 1        |
| 1g, 2       | 501415      | Spoke Guard Clear 26" Kit w/ Velcro    | 1        |
| 2           | 102392      | Velcro Double Sided 3/4" x 6"          | 1        |