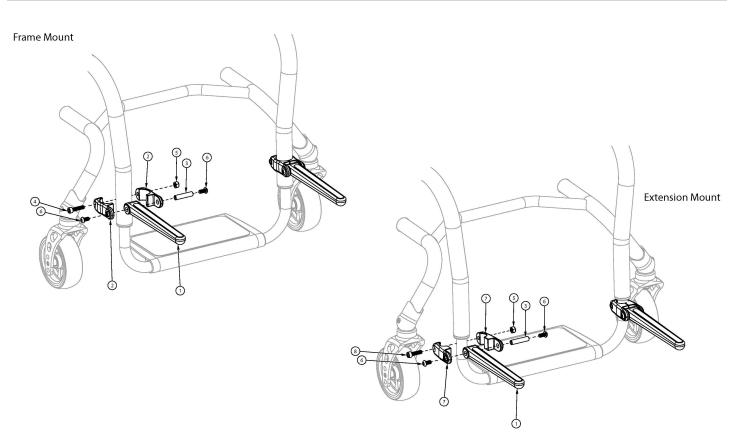

## Ethos Luggage Carrier

| Item Number | Part Number | Description                                                                                          | Quantity |
|-------------|-------------|------------------------------------------------------------------------------------------------------|----------|
| 1 - 8       | 504466      | Luggage Carrier Kit, Clik/Ethos                                                                      | 1        |
| 1           | 003430      | Luggage Carrier Fork Assembly                                                                        | 2        |
| 2           | 003411      | Luggage Carrier Clamp 1.125<br>Used to mount Luggage Carrier to the frame                            | 4        |
| 3           | 003413      | Luggage Carrier Barrel                                                                               | 2        |
| 4           | 100780      | M6 x 25 SHCS ZC<br>Only used when Luggage Carrier is mounted to the frame                            | 2        |
| 5           | 100658      | M6 Nylock Nut Blk Zn                                                                                 | 2        |
| 6           | 100667      | M6 x 12 BTN SHCS BLKZC w/Patch                                                                       | 4        |
| 7           | 003409      | Luggage Carrier Clamp .75<br>Used to mount Luggage Carrier to the footrest<br>tubes/extensions       | 4        |
| 8           | 101845      | M6 x 22 SHCS Blk Zn<br>Only used when Luggage Carrier is mounted to the footrest<br>tubes/extensions | 2        |