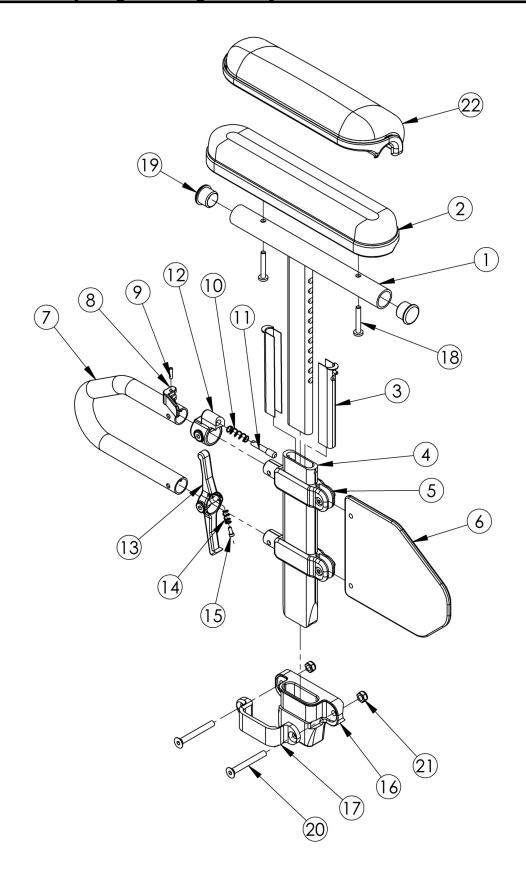

## (Discontinued) Rigid Height Adjustable T-Arm

| Item Number                             | Part Number | Description                                                                                                              | Quantity |
|-----------------------------------------|-------------|--------------------------------------------------------------------------------------------------------------------------|----------|
| 1a, 3-5, 6, 7-<br>15, 19                | 100238      | Height Adj T Armrest Short Desk Right  Replaced with 003463                                                              | 1        |
| 1a, 3-5, 6, 7-<br>15, 19                | 100242      | Height Adj T Armrest Short Desk Left  Replaced with 003463                                                               | 1        |
| 1b, 3-5, 6, 7-<br>15, 19                | 100239      | Height Adj T Armrest Short Full Right  Replaced with 003464                                                              | 1        |
| 1b, 3-5, 6, 7-<br>15, 19                | 100243      | Height Adj T Armrest Short Full Left  Replaced with 003464                                                               | 1        |
| 1a, 2b, 3-5, 6,<br>7-15, 18, 19         | 501682      | Height Adj T-Arm Assm Short Desk w/ Std Pad<br>Left<br>Replaced with 505646                                              | 1        |
| 1a, 2b, 3-5, 6,<br>7-15, 18, 19         | 501683      | Height Adj T-Arm Assm Short Desk w/ Std Pad<br>Right<br>Replaced with 505646                                             | 1        |
| 1b, 2a, 3-5, 6,<br>7-15, 18, 19         | 501684      | Height Adj T-Arm Assm Short Full w/ Std Pad Left  Replaced with 505644                                                   | 1        |
| 1b, 2a, 3-5, 6,<br>7-15, 18, 19         | 501685      | Height Adj T-Arm Assm Short Full w/ Std Pad<br>Right<br>Replaced with 505644                                             | 1        |
| 1a, 2d, 3-5, 6,<br>7-15, 18, 19         | 501690      | Height Adj T-Arm Assm Short Desk w/ Waterfall Pad Left                                                                   | 1        |
| 1a, 2d, 3-5, 6,<br>7-15, 18, 19         | 501691      | Height Adj T-Arm Assm Short Desk w/ Waterfall Pad Right                                                                  | 1        |
| 1b, 2c, 3-5, 6, 7-15, 18, 19            | 501692      | Height Adj T-Arm Assm Short Full w/ Waterfall Pad Left                                                                   | 1        |
| 1b, 2c, 3-5, 6, 7-15, 18, 19            | 501693      | Height Adj T-Arm Assm Short Full w/ Waterfall Pad Right                                                                  | 1        |
| 16b, 17, 20, 21                         | 501731      | Height Adj T-Arm Receiver Assembly 1-3/8", RG ALX/LW XP                                                                  | 1        |
| 16a, 17, 20, 21                         | 501732      | Height Adj T-Arm Receiver Assembly 1-1/8" TSU TI/CLIK                                                                    | 1        |
| 1a, 2b, 3-5, 6,<br>7-15, 16b, 17-<br>21 | 501714      | Height Adj T-Arm Assm Short Desk w/ Std Pad and 1-3/8" Receiver Left TSU/RG                                              | 1        |
| 1a, 2b, 3-5, 6,<br>7-15, 16b, 17-<br>21 | 501715      | Replaced with 506081  Height Adj T-Arm Assm Short Desk w/ Std Pad and 1-3/8" Receiver Right TSU/RG  Replaced with 506081 | 1        |
| 1b, 2a, 3-5, 6,<br>7-15, 16b, 17-<br>21 | 501716      | Height Adj T-Arm Assm Short Full w/ Std Pad and 1-3/8" Receiver Left TSU/RG  Replaced with 506093                        | 1        |
| 1b, 2a, 3-5, 6,<br>7-15, 16b, 17-<br>21 | 501717      | Height Adj T-Arm Assm Short Full w/ Std Pad and 1-3/8" Receiver Right TSU/RG  Replaced with 506093                       | 1        |
| <u> </u>                                |             | · ·                                                                                                                      |          |

| Item Number                             | Part Number | Description                                                                             | Quantity |
|-----------------------------------------|-------------|-----------------------------------------------------------------------------------------|----------|
| 1a, 2b, 3-5, 6,<br>7-15, 16a, 17-<br>21 | 501722      | Height Adj T-Arm Assm Short Desk w/ Std Pad and 1-1/8" Receiver Left TSU TI/CLIK        | 1        |
| 1a, 2b, 3-5, 6,<br>7-15, 16a, 17-<br>21 | 501723      | Height Adj T-Arm Assm Short Desk w/ Std Pad and 1-1/8" Receiver Right TSU TI/CLIK       | 1        |
| 1b, 2a, 3-5, 6,<br>7-15, 16a, 17-<br>21 | 501724      | Height Adj T-Arm Assm Short Full w/ Std Pad and 1-1/8" Receiver Left TSU TI/CLIK        | 1        |
| 1b, 2a, 3-5, 6,<br>7-15, 16a, 17-<br>21 | 501725      | Height Adj T-Arm Assm Short Full w/ Std Pad and 1-1/8" Receiver Right TSU TI/CLIK       | 1        |
| 1a, 2d, 3-5, 6,<br>7-15, 16b, 17-<br>21 | 502377      | Height Adj T-Arm Assm Short Desk w/ Waterfall Pad and 1-1/8" Receiver Left TSU TI/CLIK  | 1        |
| 1a, 2d, 3-5, 6,<br>7-15, 16b, 17-<br>21 | 502378      | Height Adj T-Arm Assm Short Desk w/ Waterfall Pad and 1-1/8" Receiver Right TSU TI/CLIK | 1        |
| 1b, 2c, 3-5, 6,<br>7-15, 16b, 17-<br>21 | 502379      | Height Adj T-Arm Assm Short Full w/ Waterfall Pad and 1-1/8" Receiver Left TSU TI/CLIK  | 1        |
| 1b, 2c, 3-5, 6,<br>7-15, 16b, 17-<br>21 | 502380      | Height Adj T-Arm Assm Short Full w/ Waterfall Pad and 1-1/8" Receiver Right TSU TI/CLIK | 1        |
| 8-12                                    | 500541      | Arm Height Adjustable T Upper Lever Assembly                                            | 1        |
| 1a, 19                                  | 000091      | Height Adj T Armrest Upper Desk                                                         | 1        |
| 1b, 19                                  | 000101      | Height Adj T Armrest Upper Full                                                         | 1        |
| 2a                                      | 100500      | Arm Pad Full                                                                            | 1        |
| 2b                                      | 100501      | Arm Pad Desk                                                                            | 1        |
| 3                                       | 000090      | Height Adjustable T Armrest Shim                                                        | 2        |
| 4                                       | 000089      | Height Adjustable T Armrest Post                                                        | 1        |
| 6                                       | 000097      | Height Adj T Armrest Side Guard Short                                                   | 1        |
| 7                                       | 000095      | Height Adjustable T Armrest Transfer Tube                                               | 1        |
| 9                                       | 200257      | Dowel Pin 1/8 x 1/2                                                                     | 1        |
| 10                                      | 000134      | Height Adjustable Armrest Lever Spring                                                  | 1        |
| 11                                      | 000099      | Height Adjustable Armrest Lever Pin                                                     | 1        |
| 12                                      | 000096      | Height Adjustable T Armrest Pin Lock Housing                                            | 1        |
| 14                                      | 000135      | Height Adjustable T Armrest Release Lever<br>Spring                                     | 1        |
| 15                                      | 000152      | Height Adjustable T Armrest Release Spring Button                                       | 1        |
| 16a                                     | 000387      | Height Adj T Armrest Receiver 1 1/8" Tsunami<br>Titanium                                | 1        |

| Item Number | Part Number | Description                                                    | Quantity |
|-------------|-------------|----------------------------------------------------------------|----------|
| 16b         | 004578      | Height Adjustable T-Arm Receiver 1.375"                        | 1        |
| 17          | 000088      | Height Adjustable T Armrest Bracket                            | 1        |
| 18a         | 100696      | M5 x 30mm PPH Capscrew  Used with Standard Arm Pads            | 2        |
| 18b         | 100654      | M5 x 40 DIN7985 PH Pan HD M/S ZC  Used with Waterfall Arm Pads | 2        |
| 19          | 100803      | Tube End Plug 7/8"                                             | 2        |
| 20          | 101130      | M6 x 55 FSHCS P/THD BLKZC                                      | 2        |
| 21          | 100658      | M6 Nylock Nut Blk Zn                                           | 2        |
| 22a         | 102452      | Waterfall Arm Pad Full                                         | 1        |
| 22b         | 102521      | Waterfall Arm Pad Desk                                         | 1        |