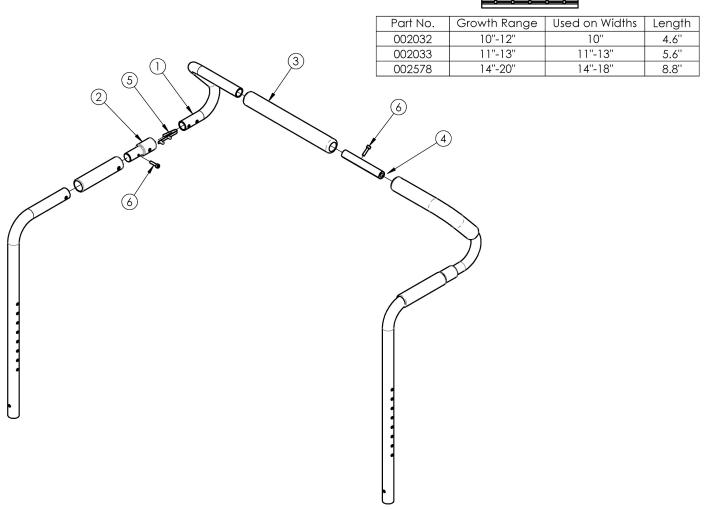

| Item Number | Part Number | Description                                                                                                                                  | Quantity |
|-------------|-------------|----------------------------------------------------------------------------------------------------------------------------------------------|----------|
|             |             | See Little Wave Flip Stroller Handle Back Post Page for callouts                                                                             |          |
|             | 502669      | Back Cane Assembly w/ Latch Block, Fixed Stroller, Short, Non-Folding, Flip See Little Wave Flip Stroller Handle Back Post Page for callouts | 1        |
|             | 502670      | Back Cane Assembly w/ Latch Block, Fixed Stroller, Tall, Non-Folding, Flip See Little Wave Flip Stroller Handle Back Post Page for callouts  | 1        |
| 1a, 3       | 503221      | Stroller Handle with Foam Grip, Pediatric, Right  Used on chairs 10" - 13" wide                                                              | 1        |
| 1b, 3       | 503222      | Stroller Handle with Foam Grip, Pediatric, Left  Used on chairs 10" - 13" wide                                                               | 1        |
| 1c, 3       | 501090      | Stroller Handle with Foam Grip, Right  Used on chairs 14" - 18" wide                                                                         | 1        |
| 1d, 3       | 501091      | Stroller Handle with Foam Grip, Left  Used on chairs 14" - 18" wide                                                                          | 1        |
| 2           | 001243      | Stroller Handle Adaptor                                                                                                                      | 2        |
| 4a          | 002032      | Growth Strut, Stroller, 10-12  Used on 10" chair widths                                                                                      | 1        |
| 4b          | 002033      | Growth Strut, Stroller, 11-13  Used on 11" - 13" chair widths                                                                                | 1        |
| 4c          | 002578      | Growth Strut, Stroller, Short  Used on 14" - 18" chair widths                                                                                | 1        |
| 5           | 100533      | Detent Button                                                                                                                                | 2        |
| 6           | 101843      | M5 x 20 SHCS Blk Zn                                                                                                                          | 4        |