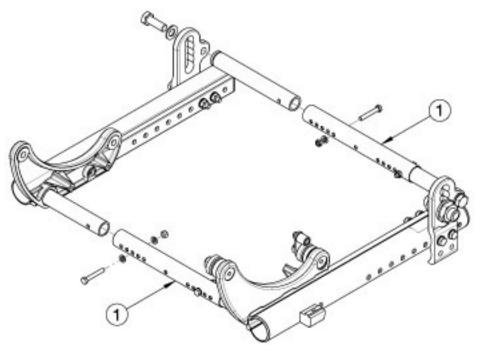

Has your width changed? Will your current base struts work? If not, please select appropriately. To grow the chair, a quantity of two base struts will be needed. One additional base strut is needed if the chair configuration includes an attendant wheel lock. If quoting a Left Frame for Australia or New Zealand, 122921 is required when transit is not present.

| Item Number | Part Number | Description                                                                                                                     | Quantity |
|-------------|-------------|---------------------------------------------------------------------------------------------------------------------------------|----------|
| 1b          | 001011      | Growth Strut, Base, Small Tilt  Used on Small Frame Width Range                                                                 | 1        |
| 1b          | 001012      | Growth Strut, Base, Medium Tilt  Used on Medium Frame Width Range                                                               | 1        |
| 1c          | 001013      | Growth Strut, Base, Large Tilt  Used on Large Frame Width Range                                                                 | 1        |
| 1d          | 112005      | Growth Strut, Base, X-Large Tilt  Used on X-Large Frame Width Range. This size can only be used with the Heavy Duty Base Frame. | 1        |
|             | 122921      | Not AS/NZS 3696.19 Compliant On-Chair Label with Instruction                                                                    | 1        |