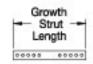

## Focus CR Base Frame - Growth

| Growth Strut | Length |  |  |
|--------------|--------|--|--|
| Short        | 6.6"   |  |  |
| Medium       | 8.6"   |  |  |
| Long         | 10.6*  |  |  |
| Extra Long   | 12.6*  |  |  |