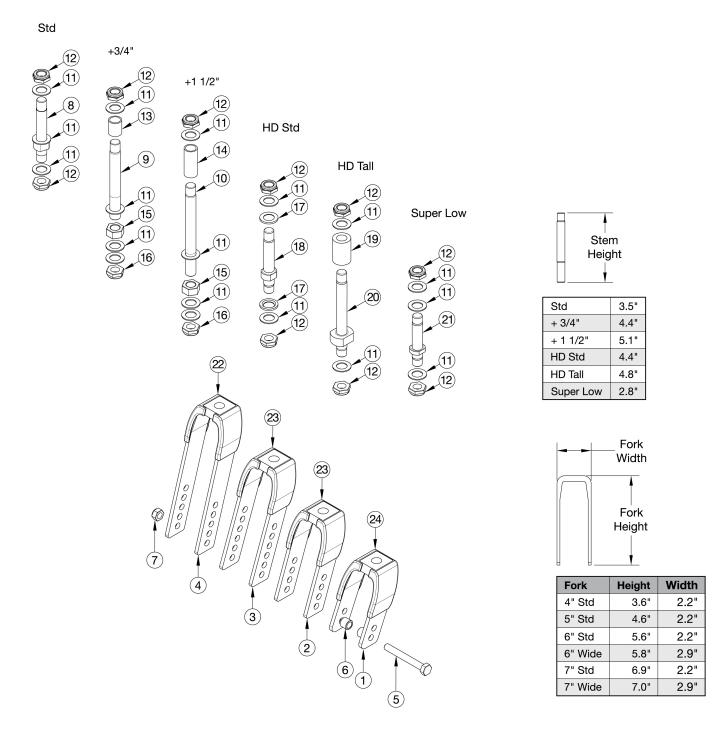

## **Catalyst E Transit Forks and Stems**

Not available with Super Low Caster Housing

| Item Number              | Part Number | Description                   | Quantity |
|--------------------------|-------------|-------------------------------|----------|
| 8, 11, 12                | 500866      | Std Caster Stem Assembly CAT  | 1        |
| 9, 11, 12, 13,<br>15, 16 | 500001      | +3/4 Caster Stem Assembly CAT | 1        |

| Item Number                        | Part Number | Description                                                                    | Quantity |
|------------------------------------|-------------|--------------------------------------------------------------------------------|----------|
| 10, 11, 12, 14,<br>15, 16          | 500002      | +1 1/2 Caster Stem Assembly CAT                                                | 1        |
| 11, 12, 17, 18                     | 115805      | HD Std Caster Stem Assembly                                                    | 1        |
| 11, 12, 19, 20                     | 115806      | HD Tall Caster Stem Assembly                                                   | 1        |
| 11, 12, 21                         | 115825      | Super Low Caster Stem Assembly                                                 | 1        |
| 1a, 8, 11, 12,<br>24               | 123075      | Transit Fork Assembly, Black, 4" Std Stem CAT                                  | 1        |
| 1a, 9, 11, 12,<br>13, 15, 16, 24   | 123076      | Transit Fork Assembly, Black, 4" +3/4" Stem CAT                                | 1        |
| 1a ,10, 11, 12,<br>14, 15, 16, 24  | 123071      | Transit Fork Assembly, Black, 4" +1 1/2" Stem CAT                              | 1        |
| 1a, 11, 12, 17,<br>18, 24          | 123055      | Transit Fork Assembly, Black, 4" HD Std Stem                                   | 1        |
| 1a, 11, 12, 19,<br>20, 24          | 123056      | Transit Fork Assembly, Black, 4" HD Tall Stem                                  | 1        |
| 2a, 8, 11, 12,<br>23a              | 123077      | Transit Fork Assembly, Black, 5" Std Stem CAT                                  | 1        |
| 2a, 9, 11, 12,<br>13, 15, 16, 23a  | 123072      | Transit Fork Assembly, Black, 5" +3/4 Stem CAT                                 | 1        |
| 2a, 10, 11, 12,<br>14, 15, 16, 23a | 123078      | Transit Fork Assembly, Black, 5" +1 1/2" Stem CAT                              | 1        |
| 2a, 11, 12, 17,<br>18, 23a         | 123057      | Transit Fork Assembly, Black, 5" HD Std Stem                                   | 1        |
| 2a, 11, 12, 19,<br>20, 23a         | 123058      | Transit Fork Assembly, Black, 5" HD Tall Stem                                  | 1        |
| 3a, 8, 11, 12,<br>23a              | 123073      | Transit Fork Assembly, Black, 6" Std Stem CAT                                  | 1        |
| 3a, 9, 11, 12,<br>13, 15, 16, 23a  | 123079      | Transit Fork Assembly, Black, 6" +3/4" Stem CAT                                | 1        |
| 3a, 10, 11, 12,<br>14, 15, 16, 23a | 123080      | Transit Fork Assembly, Black, 6" +1 1/2" Stem CAT                              | 1        |
| 3a, 11, 12, 17,<br>18, 23a         | 123059      | Transit Fork Assembly, Black, 6" HD Std Stem                                   | 1        |
| 3a, 11, 12, 19,<br>20, 23a         | 123060      | Transit Fork Assembly, Black, 6" HD Tall Stem                                  | 1        |
| 4a, 8, 11, 12,<br>22a              | 123074      | Transit Fork Assembly, Black, 7" Std Stem CAT                                  | 1        |
| 4a, 9, 11, 12,<br>13, 15, 16, 22a  | 123081      | Transit Fork Assembly, Black, 7" +3/4" Stem CAT                                | 1        |
| 4a, 10, 11, 12,<br>14, 15, 16, 22a | 123082      | Transit Fork Assembly, Black, 7" +1 1/2" Stem CAT                              | 1        |
| 4a, 11, 12, 17,<br>18, 22a         | 123063      | Transit Fork Assembly, Black, 7" HD Std Stem                                   | 1        |
| 4a, 11, 12, 19,<br>20, 22a         | 123064      | Transit Fork Assembly, Black, 7" HD Tall Stem                                  | 1        |
| 3b, 8, 11, 12,<br>23b              | 123088      | Transit Fork Assembly 6" Wide Std Stem CAT<br>Only used with 2" wide casters   | 1        |
| 3b, 9, 11, 12,<br>13, 15, 16, 23b  | 123090      | Transit Fork Assembly 6" Wide +3/4" Stem CAT<br>Only used with 2" wide casters | 1        |

| Item Number                        | Part Number | Description                                                                                               | Quantity |
|------------------------------------|-------------|-----------------------------------------------------------------------------------------------------------|----------|
| 3b, 10, 11, 12,<br>14, 15, 16, 23b | 123091      | Transit Fork Assembly 6" Wide +1 1/2" Stem CAT<br>Only used with 2" wide casters                          | 1        |
| 3b, 11, 12, 17,<br>18, 23b         | 123061      | Transit Fork Assembly, Black, 6" Wide HD Std<br>Stem<br>Only used with 2" wide casters                    | 1        |
| 3b, 11, 12, 19,<br>20, 23b         | 123062      | Transit Fork Assembly, Black, 6" Wide HD Tall<br>Stem<br>Only used with 2" wide casters                   | 1        |
| 4b, 8, 11, 12,<br>22b              | 123089      | Transit Fork Assembly 7" Wide Std Stem CAT<br>Only used with 2" wide casters                              | 1        |
| 4b, 9, 11, 12,<br>13, 15, 16, 22b  | 123092      | Transit Fork Assembly 7" Wide +3/4" Stem CAT<br>Only used with 2" wide casters                            | 1        |
| 4b, 10, 11, 12,<br>14, 15, 16, 22b | 123093      | Transit Fork Assembly 7" Wide +1 1/2" Stem CAT<br>Only used with 2" wide casters                          | 1        |
| 4b, 11, 12, 17,<br>18, 22b         | 123065      | Transit Fork Assembly, Black, 7" Wide HD Std Stem                                                         | 1        |
| 4b, 11, 12, 19,<br>20, 22b         | 123066      | Transit Fork Assembly, Black, 7" Wide HD Tall Stem                                                        | 1        |
| 1a, 12, 16, 24                     | 123101      | Transit Fork, Black, 4" Catalyst                                                                          | 1        |
| 2a, 12, 16, 23a                    | 123102      | Transit Fork, Black, 5" Catalyst                                                                          | 1        |
| 3a, 12, 16, 23a                    | 123103      | Transit Fork, Black, 6" Catalyst                                                                          | 1        |
| 3b, 12, 16, 23b                    | 123104      | Transit Fork 6" Wide Catalyst<br>Only used with 2" wide casters                                           | 1        |
| 4a, 12, 16, 22a                    | 123105      | Transit Fork, Black, 7" Catalyst                                                                          | 1        |
| 4b, 12, 16, 22b                    | 123106      | Transit Fork 7" Wide Catalyst<br>Only used with 2" wide casters                                           | 1        |
| 5a, 6a, 7                          | 502653      | Caster Attachment Hardware Kit CAT/FCS                                                                    | 1        |
| 5b, 6b, 7                          | 502654      | Caster Attachment Hardware Kit for 6" and 7"<br>Wide Fork, CAT/FCS                                        | 1        |
| 5a                                 | 101829      | M8 x 65 HHCS Blk Zn                                                                                       | 1        |
| 5b                                 | 101831      | M8 x 80 HHCS Blk Zn<br>Only used with 2" wide casters                                                     | 1        |
| 6а                                 | 100792      | Caster Spacer D8 x D12 x 10mm / Close Mount<br>Handrim Spacer<br>Used with all casters except 6x2 and 8x2 | 2        |
| 6b                                 | 001246      | Caster Spacer Black 6 x 2 Poly<br>.472ODX.319IDX.370LG<br>Only used with 6" x 2" casters                  | 2        |
| 7                                  | 100659      | M8 Nylock Nut Blk Zn                                                                                      | 1        |
| 8, 12                              | 503813      | Fork Stem Standard Catalyst                                                                               | 1        |

| Item Number | Part Number | Description                                                                        | Quantity |
|-------------|-------------|------------------------------------------------------------------------------------|----------|
| 9, 16       | 503812      | Fork Stem 3/4" Catalyst                                                            | 1        |
| 10, 16      | 503811      | Fork Stem 1 1/2" Catalyst                                                          | 1        |
| 11          | 100682      | Washer 1/2" .518 x .875 x .047 F/W Black Zinc<br>Use quantity 3 with standard stem | 4        |
| 12          | 100529      | M12 x 1.25mm Lock Nut Black<br>Use quantity 1 with 3/4" and 1 1/2" stems           | 2        |
| 13          | 000115      | Fork Stem Spacer 3/4"                                                              | 1        |
| 14          | 000114      | Fork Stem Spacer 1 1/2" CAT                                                        | 1        |
| 15          | 101869      | 1/2-20 G5 Hex Nut Hxfree Zc                                                        | 1        |
| 16          | 101459      | 1/2-20 NTE JAM NYL INS L/N BLK ZC                                                  | 1        |
| 17          | 002593      | Caster Stem Washer Heavy Duty                                                      | 1        |
| 18          | 002592      | Caster Stem Heavy Duty                                                             | 1        |
| 19          | 002476      | Spacer, 3/4" OD x 1/2" ID x 1.23                                                   | 1        |
| 20          | 002477      | Caster Stem Tall, Adult Tilt / HD Catalyst                                         | 1        |