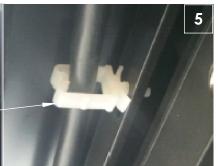

## B. Installing the Harness:

- 1. Route connectors from the Power Center Mount towards the wire clips using a smooth radius (do not kink wires), Fig 3.
- 2. Zip-tie the harness to the seat behind the legrest connectors, Fig 4.
- 3. Route the harness through the harness clips under the seat. Fig 5a and 5b.
- 4. CAUTION! Continue routing harness between the seat pan and the tilting links, Fig 6.
- 5. Plug the bottom row of harnesses into the cxsm first in this order: Leg Lift (yellow label) first, and Leg Extend (white label) last. Then plug in the feedback harnesses (top row) in this order: Recline (label 1) first, Tilt or Tilt/Lift (label 2) second, and Leg (label 3) last. Make sure the graphic or number label on the wires matches the corresponding graphic or number labels on the cxsm. Note- Not all chairs will have the same amount of wires. Yours may differ from the one shown. Figures 7 & 8.
- 6. Ensure that the wires are tucked in out of the way, Fig 9.
- 7. Use supplied zip-tie (A) to secure wires to the plate. Do not zip-tie Recline Position 1 top row. Detail 1a & 9.
- 8. Reinstall the rear shroud by lining up the shroud to the blocks on the top of the frame and then pushing into the Velcro® at the sides.