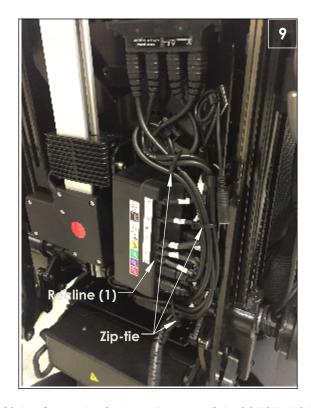

## B. Installing the Harness:

- 1. Route connectors from the Power Center Mount towards the wire clips using a smooth radius (do not kink wires), Fig 3.
- 2. Zip-tie the harness to the seat behind the legrest connectors, Fig 4.
- 3. Route the harness through the harness clips under the seat. Fig 5a and 5b.
- 4. CAUTION! Continue routing harness between the seat pan and the tilting links, Fig 6.
- 5. Plug the bottom row of harnesses into the cxsm first in this order: Leg Lift (yellow label) first, and Leg Extend (white label) last. Then plug in the feedback harnesses (top row) in this order: Recline (label 1) first, Tilt or Tilt/Lift (label 2) second, and Leg (label 3) last. Make sure the graphic or number label on the wires matches the corresponding graphic or number labels on the cxsm. Note- Not all chairs will have the same amount of wires. Yours may differ from the one shown. Figures 7 & 8.
- 6. Ensure that the wires are tucked in out of the way, Fig 9.
- 7. Use supplied zip-tie (A) to secure wires to the plate. Do not zip-tie Recline Position 1 top row. Detail 1a & 9.
- 8. Reinstall the rear shroud by lining up the shroud to the blocks on the top of the frame and then pushing into the Velcro® at the sides.