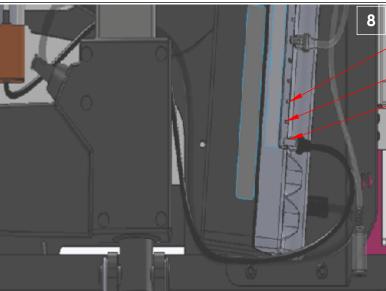

## B. Installing the Harness:

- 1. Route connectors from the Power Center Mount towards the wire clips using a smooth radius (do not kink wires), Fig 3.
- 2. Zip-tie the harness to the seat behind the legrest connectors, Fig 4.
- 3. Route the harness through the harness clips under the seat. Fig 5a and 5b.
- 4. CAUTION! Continue routing harness between the seat pan and the tilting links, Fig 6.
- 5. Plug the bottom row of harnesses into the cxsm first in this order: Leg Lift (yellow label) first, and Leg Extend (white label) last. Then plug in the feedback harnesses (top row) in this order: Recline (label 1) first, Tilt or Tilt/Lift (label 2) second, and Leg (label 3) last. Make sure the graphic or number label on the wires matches the corresponding graphic or number labels on the cxsm. Note- Not all chairs will have the same amount of wires. Yours may differ from the one shown. Figures 7 & 8.
- 6. Ensure that the wires are tucked in out of the way, Fig 9.
- 7. Use supplied zip-tie (A) to secure wires to the plate. Do not zip-tie Recline Position 1 top row. Detail 1a & 9.
- 8. Reinstall the rear shroud by lining up the shroud to the blocks on the top of the frame and then pushing into the Velcro® at the sides.