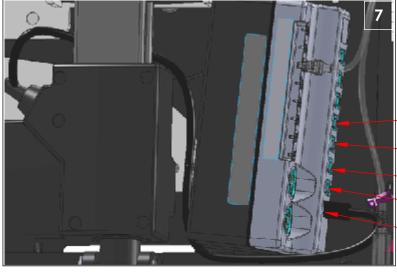

## B. Installing the Harness:

- 1. Route connectors from the Power Center Mount towards the wire clips using a smooth radius (do not kink wires), Fig 3.
- 2. Zip-tie the harness to the seat behind the legrest connectors, Fig 4.
- 3. Route the harness through the harness clips under the seat. Fig 5a and 5b.
- 4. CAUTION! Continue routing harness between the seat pan and the tilting links, Fig 6.
- 5. Plug the bottom row of harnesses into the cxsm first in this order: Leg Lift (yellow label) first, and Leg Extend (white label) last. Then plug in the feedback harnesses (top row) in this order: Recline (label 1) first, Tilt or Tilt/Lift (label 2) second, and Leg (label 3) last. Make sure the graphic or number label on the wires matches the corresponding graphic or number labels on the cxsm. Note- Not all chairs will have the same amount of wires. Yours may differ from the one shown. Figures 7 & 8.
- 6. Ensure that the wires are tucked in out of the way, Fig 9.
- 7. Use supplied zip-tie (A) to secure wires to the plate. Do not zip-tie Recline Position 1 top row. Detail 1a & 9.
- 8. Reinstall the rear shroud by lining up the shroud to the blocks on the top of the frame and then pushing into the Velcro® at the sides.