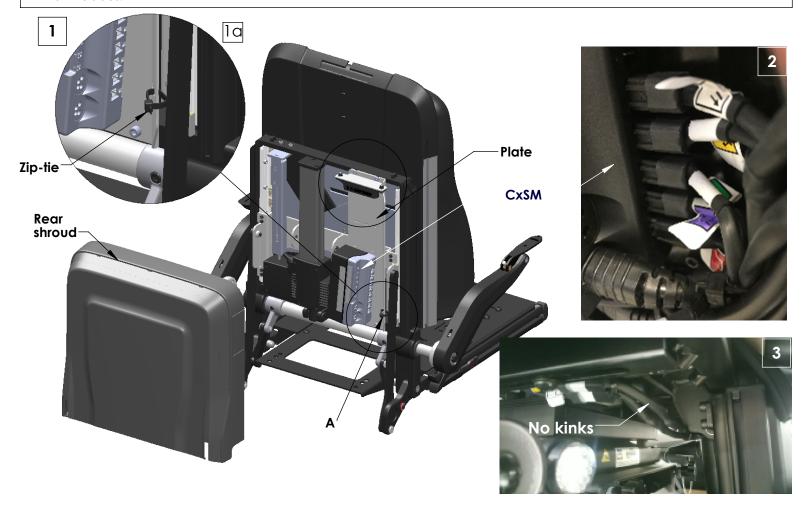

## A. Preparing for installation:

- 1. Remove the rear shroud by detaching the Velcro® at the sides and lifting off from the blocks at the top of the frame.
- 2. Cut the zip-tie (A) holding the wires to the plate, Detail 1a.
- 3. Unplug all the wires from the top and bottom rows of the cxsm. Ensure that the labels on the wires are not disturbed. Fig 2.

## B. Installing the Harness:

- 1. Route connectors from the Power Center Mount towards the wire clips using a smooth radius (do not kink wires), Fig 3.
- 2. Zip-tie the harness to the seat behind the legrest connectors, Fig 4.
- 3. Route the harness through the harness clips under the seat. Fig 5a and 5b.
- 4. CAUTION! Continue routing harness between the seat pan and the tilting links, Fig 6.
- 5. Plug the bottom row of harnesses into the cxsm first in this order: Leg Lift (yellow label) first, and Leg Extend (white label) last. Then plug in the feedback harnesses (top row) in this order: Recline (label 1) first, Tilt or Tilt/Lift (label 2) second, and Leg (label 3) last. Make sure the graphic or number label on the wires matches the corresponding graphic or number labels on the cxsm. Note- Not all chairs will have the same amount of wires. Yours may differ from the one shown. Figures 7 & 8.
- 6. Ensure that the wires are tucked in out of the way, Fig 9.
- 7. Use supplied zip-tie (A) to secure wires to the plate. Do not zip-tie Recline Position 1 top row. Detail 1a & 9.
- 8. Reinstall the rear shroud by lining up the shroud to the blocks on the top of the frame and then pushing into the Velcro® at the sides.