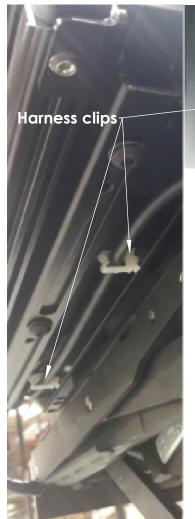

## B. Installing the Harness:

- 1. Route connectors from the Power Center Mount towards the wire clips using a smooth radius (do not kink wires), Fig 3.
- 2. Zip-tie the harness to the seat behind the legrest connectors, Fig 4.
- 3. Route the harness through the harness clips under the seat. Fig 5a and 5b.
- 4. CAUTION! Continue routing harness between the seat pan and the tilting links, Fig 6.
- 5. Plug the bottom row of harnesses into the cxsm first in this order: Leg Lift (yellow label) first, and Leg Extend (white label) last. Then plug in the feedback harnesses (top row) in this order: Recline (label 1) first, Tilt or Tilt/Lift (label 2) second, and Leg (label 3) last. Make sure the graphic or number label on the wires matches the corresponding graphic or number labels on the cxsm. Note- Not all chairs will have the same amount of wires. Yours may differ from the one shown. Figures 7 & 8.
- 6. Ensure that the wires are tucked in out of the way, Fig 9.
- 7. Use supplied zip-tie (A) to secure wires to the plate. Do not zip-tie Recline Position 1 top row. Detail 1a & 9.
- 8. Reinstall the rear shroud by lining up the shroud to the blocks on the top of the frame and then pushing into the Velcro® at the sides.