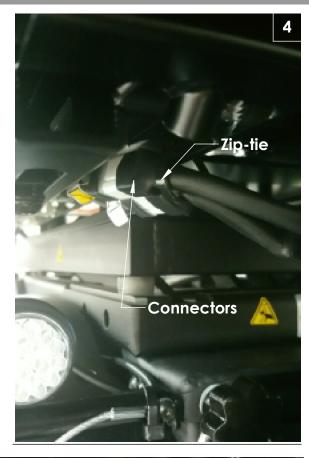

## B. Installing the Harness:

- 1. Route connectors from the Power Center Mount towards the wire clips using a smooth radius (do not kink wires), Fig 3.
- 2. Zip-tie the harness to the seat behind the legrest connectors, Fig 4.
- 3. Route the harness through the harness clips under the seat. Fig 5a and 5b.
- 4. CAUTION! Continue routing harness between the seat pan and the tilting links, Fig 6.
- 5. Plug the bottom row of harnesses into the cxsm first in this order: Leg Lift (yellow label) first, and Leg Extend (white label) last. Then plug in the feedback harnesses (top row) in this order: Recline (label 1) first, Tilt or Tilt/Lift (label 2) second, and Leg (label 3) last. Make sure the graphic or number label on the wires matches the corresponding graphic or number labels on the cxsm. Note- Not all chairs will have the same amount of wires. Yours may differ from the one shown. Figures 7 & 8.
- 6. Ensure that the wires are tucked in out of the way, Fig 9.
- 7. Use supplied zip-tie (A) to secure wires to the plate. Do not zip-tie Recline Position 1 top row. Detail 1a & 9.
- 8. Reinstall the rear shroud by lining up the shroud to the blocks on the top of the frame and then pushing into the Velcro® at the sides.