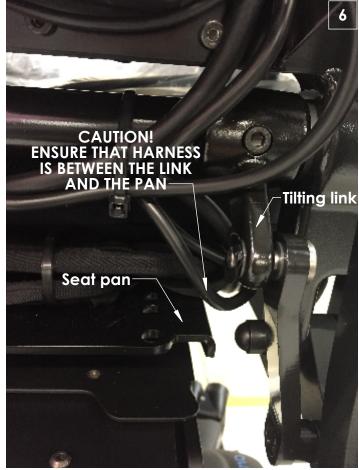

## B. Installing the Harness:

- 1. Route connectors from the Power Center Mount towards the wire clips using a smooth radius (do not kink wires), Fig 3.
- 2. Zip-tie the harness to the seat behind the legrest connectors, Fig 4.
- 3. Route the harness through the harness clips under the seat. Fig 5a and 5b.
- 4. CAUTION! Continue routing harness between the seat pan and the tilting links, Fig 6.
- 5. Plug the bottom row of harnesses into the cxsm first in this order: Leg Lift (yellow label) first, and Leg Extend (white label) last. Then plug in the feedback harnesses (top row) in this order: Recline (label 1) first, Tilt or Tilt/Lift (label 2) second, and Leg (label 3) last. Make sure the graphic or number label on the wires matches the corresponding graphic or number labels on the cxsm. Note- Not all chairs will have the same amount of wires. Yours may differ from the one shown. Figures 7 & 8.
- 6. Ensure that the wires are tucked in out of the way, Fig 9.
- 7. Use supplied zip-tie (A) to secure wires to the plate. Do not zip-tie Recline Position 1 top row. Detail 1a & 9.
- 8. Reinstall the rear shroud by lining up the shroud to the blocks on the top of the frame and then pushing into the Velcro® at the sides.