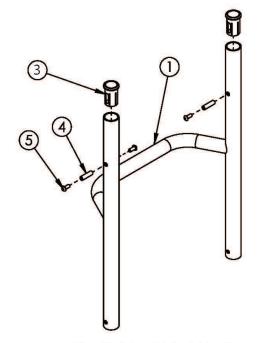

| Item Number | Part Number | Description                                                                                                                                                      | Quantity |
|-------------|-------------|------------------------------------------------------------------------------------------------------------------------------------------------------------------|----------|
| 1bv         | 108876      | Fixed Height Rigid Backrest 6", 20" Wide                                                                                                                         | 1        |
|             |             | Used with 10" back height with standard of low profile push handles or 12" back height with fold down push handles                                               |          |
| 1bw         | 108878      | Fixed Height Rigid Backrest 7", 20" Wide                                                                                                                         | 1        |
|             |             | Used with 9" back height with omit push handles, 11" back<br>height with standard or low profile push handles or 13" back<br>height with fold down push handles  |          |
| 1bx         | 108880      | Fixed Height Rigid Backrest 8", 20" Wide                                                                                                                         | 1        |
|             |             | Used with 10" back height with omit push handles, 12" back<br>height with standard or low profile push handles or 14" back<br>height with fold down push handles |          |
| 1by         | 108882      | Fixed Height Rigid Backrest 9", 20" Wide                                                                                                                         | 1        |
|             |             | Used with 11" back height with omit push handles, 13" back<br>height with standard or low profile push handles or 15" back<br>height with fold down push handles |          |
| 1bz         | 108884      | Fixed Height Rigid Backrest 10", 20" Wide                                                                                                                        | 1        |
|             |             | Used with 12" back height with omit push handles, 14" back<br>height with standard or low profile push handles or 16" back<br>height with fold down push handles |          |
| 1ca         | 108886      | Fixed Height Rigid Backrest 11", 20" Wide                                                                                                                        | 1        |
|             |             | Used with 13" back height with omit push handles, 15" back<br>height with standard or low profile push handles or 17" back<br>height with fold down push handles |          |
| 1cb         | 108888      | Fixed Height Rigid Backrest 12", 20" Wide                                                                                                                        | 1        |
|             |             | Used with 14" back height with omit push handles, 16" back<br>height with standard or low profile push handles or 18" back<br>height with fold down push handles |          |
| 1cc         | 108889      | Fixed Height Rigid Backrest 13", 20" Wide                                                                                                                        | 1        |
|             |             | Used with 15" back height with omit push handles or 17" back height with standard or low profile push handles                                                    |          |
| 1cd         | 108890      | Fixed Height Rigid Backrest 14", 20" Wide                                                                                                                        | 1        |
|             |             | Used with 16" back height with omit push handles or 18" back height with standard or low profile push handles                                                    |          |
| 1ce         | 108891      | Fixed Height Rigid Backrest 15", 20" Wide                                                                                                                        | 1        |
| 1cf         | 108892      | Used with 17" back height with omit push handles  Fixed Height Rigid Backrest 16", 20" Wide                                                                      | 1        |
| 101         | 100092      | Used with 18" back height with omit push handles                                                                                                                 | ı        |
| 2           | 100804      | Tube End Plug 1"                                                                                                                                                 | 2        |
| 3           | 000034      | Sleeve 3/4" x 1 1/2"                                                                                                                                             | 2        |
| 4           | 000073      | M5 x 24 Threaded Barrel                                                                                                                                          | 2        |
| 5           | 100669      | M5 x 10 BTN SHCS BLKZC w/Patch                                                                                                                                   | 4        |