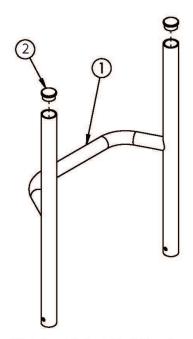

## (Discontinued) Ethos / Rogue Fixed Height Backrest with Non-Adjustable Height Rigidizer Bar - Growth

Fixed Height with Omit Push Handles

Fixed Height with Push Handles

| Item Number | Part Number | Description                                                                                                                                                      | Quantity |
|-------------|-------------|------------------------------------------------------------------------------------------------------------------------------------------------------------------|----------|
| 1a          | 108760      | Fixed Height Rigid Backrest 5", 14" Wide                                                                                                                         | 1        |
|             |             | Used with 9" back height with standard or low profile push handles                                                                                               |          |
| 1b          | 108762      | Fixed Height Rigid Backrest 6", 14" Wide                                                                                                                         | 1        |
|             |             | Used with 10" back height with standard of low profile push handles or 12" back height with fold down push handles                                               |          |
| 1c          | 108764      | Fixed Height Rigid Backrest 7", 14" Wide                                                                                                                         | 1        |
|             |             | Used with 9" back height with omit push handles, 11" back<br>height with standard or low profile push handles or 13" back<br>height with fold down push handles  |          |
| 1d          | 108766      | Fixed Height Rigid Backrest 8", 14" Wide                                                                                                                         | 1        |
|             |             | Used with 10" back height with omit push handles, 12" back<br>height with standard or low profile push handles or 14" back<br>height with fold down push handles |          |
| 1e          | 108768      | Fixed Height Rigid Backrest 9", 14" Wide                                                                                                                         | 1        |

| Item Number | Part Number | Description                                                                                                                                                      | Quantity |
|-------------|-------------|------------------------------------------------------------------------------------------------------------------------------------------------------------------|----------|
| 1bv         | 108876      | Fixed Height Rigid Backrest 6", 20" Wide                                                                                                                         | 1        |
|             |             | Used with 10" back height with standard of low profile push handles or 12" back height with fold down push handles                                               |          |
| 1bw         | 108878      | Fixed Height Rigid Backrest 7", 20" Wide                                                                                                                         | 1        |
|             |             | Used with 9" back height with omit push handles, 11" back<br>height with standard or low profile push handles or 13" back<br>height with fold down push handles  |          |
| 1bx         | 108880      | Fixed Height Rigid Backrest 8", 20" Wide                                                                                                                         | 1        |
|             |             | Used with 10" back height with omit push handles, 12" back<br>height with standard or low profile push handles or 14" back<br>height with fold down push handles |          |
| 1by         | 108882      | Fixed Height Rigid Backrest 9", 20" Wide                                                                                                                         | 1        |
|             |             | Used with 11" back height with omit push handles, 13" back<br>height with standard or low profile push handles or 15" back<br>height with fold down push handles |          |
| 1bz         | 108884      | Fixed Height Rigid Backrest 10", 20" Wide                                                                                                                        | 1        |
|             |             | Used with 12" back height with omit push handles, 14" back<br>height with standard or low profile push handles or 16" back<br>height with fold down push handles |          |
| 1ca         | 108886      | Fixed Height Rigid Backrest 11", 20" Wide                                                                                                                        | 1        |
|             |             | Used with 13" back height with omit push handles, 15" back<br>height with standard or low profile push handles or 17" back<br>height with fold down push handles |          |
| 1cb         | 108888      | Fixed Height Rigid Backrest 12", 20" Wide                                                                                                                        | 1        |
|             |             | Used with 14" back height with omit push handles, 16" back<br>height with standard or low profile push handles or 18" back<br>height with fold down push handles |          |
| 1cc         | 108889      | Fixed Height Rigid Backrest 13", 20" Wide                                                                                                                        | 1        |
|             |             | Used with 15" back height with omit push handles or 17" back height with standard or low profile push handles                                                    |          |
| 1cd         | 108890      | Fixed Height Rigid Backrest 14", 20" Wide                                                                                                                        | 1        |
|             |             | Used with 16" back height with omit push handles or 18" back height with standard or low profile push handles                                                    |          |
| 1ce         | 108891      | Fixed Height Rigid Backrest 15", 20" Wide                                                                                                                        | 1        |
| 1cf         | 108892      | Used with 17" back height with omit push handles  Fixed Height Rigid Backrest 16", 20" Wide                                                                      | 1        |
| 101         | 100092      | Used with 18" back height with omit push handles                                                                                                                 | ı        |
| 2           | 100804      | Tube End Plug 1"                                                                                                                                                 | 2        |
| 3           | 000034      | Sleeve 3/4" x 1 1/2"                                                                                                                                             | 2        |
| 4           | 000073      | M5 x 24 Threaded Barrel                                                                                                                                          | 2        |
| 5           | 100669      | M5 x 10 BTN SHCS BLKZC w/Patch                                                                                                                                   | 4        |