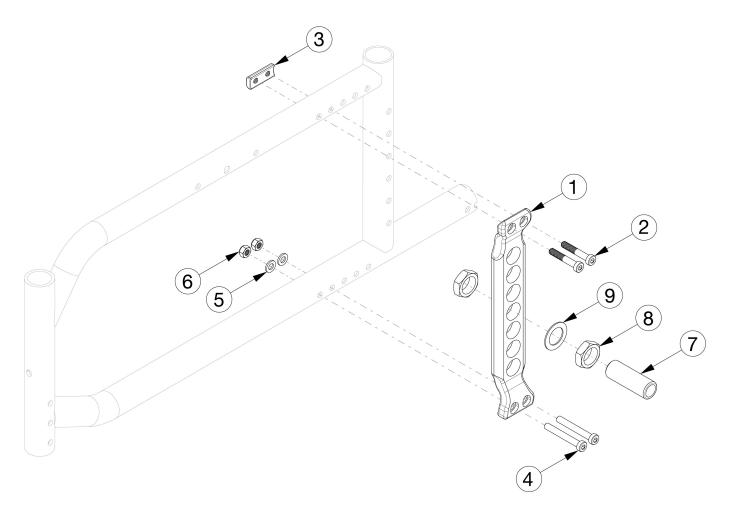

## Catalyst E Vertical Axle Plate

| Item Number | Part Number | Description                                                             | Quantity |
|-------------|-------------|-------------------------------------------------------------------------|----------|
| 1-6         | 506127      | Vertical Axle Plate Assembly, Black, 0° Camber                          | 1        |
|             |             | This kit is only for one side                                           |          |
| 1, 7a-9     | 506132      | Vertical Axle Plate, Black, with Receiver Assembly 1/2"                 | 1        |
|             |             | This kit is only for one side. Used with Quad Quick Release Axles.      |          |
| 1, 7b-9     | 117102      | Vertical Axle Plate, Black, with Receiver Assembly 2.5"                 | 1        |
|             |             | This kit is only for one side. Used with Quick Release and Fixed Axles. |          |
| 7a-9        | 114172      | Axle Receiver Assembly, Catalyst 5Vx                                    | 1        |
|             |             | This kit is only for one side. Used with Quad Quick Release Axles.      |          |
| 7b-9        | 117101      | Axle Receiver Assembly, Catalyst 5Vx & E                                | 1        |
|             |             | This kit is only for one side. Used with Quick Release and Fixed Axles. |          |
| 1           | 003519INST  | VX Axle Plate Black with Instruction                                    | 1        |

| Item Number | Part Number | Description                                                         | Quantity |
|-------------|-------------|---------------------------------------------------------------------|----------|
| 2           | 103370      | M6 x 35 Low SHCS BLK ZC w/Patch                                     | 2        |
| 3           | 003520      | Threaded Axle Nut Plate                                             | 1        |
| 4           | 101123      | M6 x 45 Low SHCS BLK ZC                                             | 2        |
| 5           | 100746      | M6 Flat Washer Blk Zn                                               | 2        |
| 6           | 100658      | M6 Nylock Nut Blk Zn                                                | 2        |
| 7a          | 100756      | Axle Receiver 1/2" Diameter  Used with Quad Quick Release Axles     | 1        |
| 7b          | 114480      | Axle Receiver, 2.5" Length  Used with Quick Release and Fixed Axles | 1        |
| 8           | 100514      | Axle Receiver Nut M18 x D12 x 8mm                                   | 2        |
| 9           | 100583      | Axle Plate Washer 18mm                                              | 1        |