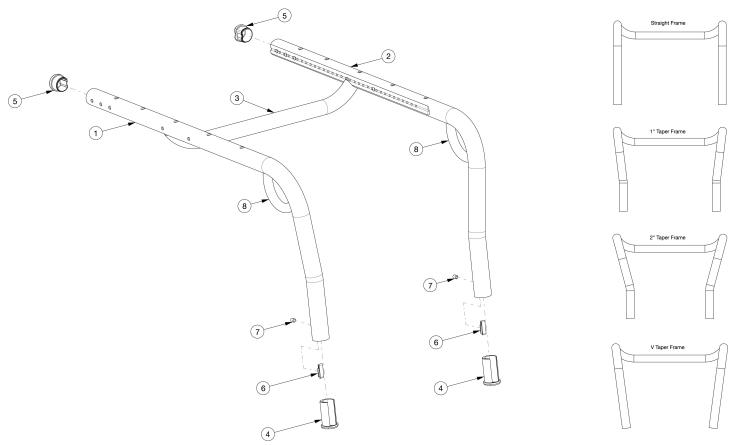

## **Ethos Seat Frame**

Replacement Seat Frames may be quoted but must be ordered through Customer Service. Serial number required upon order Replacement Ethos Transit Seat Frames will include front transit brackets only. To quote rear transit brackets, please see Ethos Transit page.

| Item Number | Part Number | Description                       | Quantity |
|-------------|-------------|-----------------------------------|----------|
| 4a          | 003984      | Footrest Bushing 1.125, Black     | 2        |
| 4b          | 107710      | Footrest Bushing, Highlight Color | 2        |
| 5           | 002791      | Seat Tube End Cap                 | 2        |
| 6           | 002798      | Footrest Screw Plate              | 2        |
| 7           | 102090      | M6 Set Screw Flat Point           | 2        |