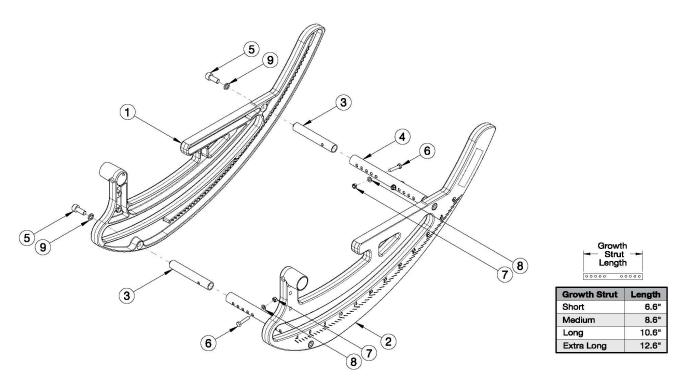

## Focus CR Rotary Frame

Rotary Frame Assemblies and Growth Struts based on Frame Width Range

| Item Number             | Part Number | Description                                                                                                                                                                                                          | Quantity | Retail     |
|-------------------------|-------------|----------------------------------------------------------------------------------------------------------------------------------------------------------------------------------------------------------------------|----------|------------|
| 1a                      | 505488      | Rotary Frame Right, Focus  Replacement for 001000INST                                                                                                                                                                | 1        | \$474.02   |
| 1b                      | 505301      | Rotary Frame with Transit Right  Contains Rotary Frame with Transit Bracket and Retrofit Instructions (Transit not shown in image). If wanting to retrofit the Transit option, please see the Focus CR Transit page. | 1        | \$521.85   |
| 2a                      | 505489      | Rotary Frame Left, Focus  Replacement for 001001INST                                                                                                                                                                 | 1        | \$474.02   |
| 2b                      | 505302      | Rotary Frame with Transit Left  Contains Rotary Frame with Transit Bracket and Retrofit Instructions (Transit not shown in image). If wanting to retrofit the Transit option, please see the Focus CR Transit page.  | 1        | \$521.85   |
| 1a, 2a, 3, 4a, 5<br>- 9 | 501069      | Rotary Frame Assembly Small Focus                                                                                                                                                                                    | 1        | \$1,235.29 |
| 1a, 2a, 3, 4b, 5<br>- 9 | 501070      | Rotary Frame Assembly Medium Focus                                                                                                                                                                                   | 1        | \$1,239.80 |
| 1a, 2a, 3, 4c, 5<br>- 9 | 501071      | Rotary Frame Assembly Large Focus                                                                                                                                                                                    | 1        | \$1,244.29 |
| 1a, 2a, 3, 4d, 5<br>- 9 | 114274      | Rotary Frame Assembly X-Large Focus                                                                                                                                                                                  | 1        | \$1,246.72 |

| Item Number             | Part Number | Description                                                                                                                                                      | Quantity | Retail     |
|-------------------------|-------------|------------------------------------------------------------------------------------------------------------------------------------------------------------------|----------|------------|
| 1b, 2b, 3, 4a, 5        | 505303      | Rotary Frame with Transit Assembly Small Focus                                                                                                                   | 1        | \$1,283.13 |
|                         |             | If wanting to retrofit the Transit option, please see the Focus CR Transit page to add the Backrest Hardware Kit                                                 |          |            |
| 1b, 2b, 3, 4b, 5<br>- 9 | 505304      | Rotary Frame with Transit Assembly Medium Focus  If wanting to retrofit the Transit option, please see the                                                       | 1        | \$1,287.64 |
| 1b, 2b, 3, 4c, 5        | 505305      | Focus CR Transit page to add the Backrest Hardware Kit                                                                                                           | 1        | ¢4 202 42  |
| - 9                     | 505305      | Rotary Frame with Transit Assembly Large Focus  If wanting to retrofit the Transit option, please see the Focus CR Transit page to add the Backrest Hardware Kit | '        | \$1,292.13 |
| 1b, 2b, 3, 4d, 5        | 114275      | Rotary Frame with Transit Assembly X-Large Focus                                                                                                                 | 1        | \$1,294.46 |
|                         |             | If wanting to retrofit the Transit option, please see the Focus CR Transit page to add the Backrest Hardware Kit                                                 |          |            |
| 3                       | 001029      | Strut End Rotary Frame TILT                                                                                                                                      | 4        | \$43.84    |
| 4a                      | 001030      | Growth Strut Rotary Short TILT                                                                                                                                   | 2        | \$23.60    |
| 4b                      | 001031      | Growth Strut Rotary Medium TILT                                                                                                                                  | 2        | \$25.86    |
| 4c                      | 001032      | Growth Strut Rotary Long TILT                                                                                                                                    | 2        | \$28.09    |
| 4d                      | 112004      | Growth Strut Rotary X-Long TILT                                                                                                                                  | 2        | \$30.52    |
| 5                       | 101850      | M8 x 20 SHCS Blk Zn                                                                                                                                              | 4        | \$1.05     |
| 6                       | 101821      | M5 x 25 HHCS Blk Zn                                                                                                                                              | 4        | \$1.05     |
| 7                       | 100657      | M5 Nylock Nut Blk Zn                                                                                                                                             | 4        | \$0.53     |
| 8                       | 101856      | Flat Washer, M5, Blk Zn                                                                                                                                          | 4        | \$0.53     |
| 9                       | 101834      | M8 Hi-Collar Lockwasher Blk Zn                                                                                                                                   | 4        | \$0.53     |