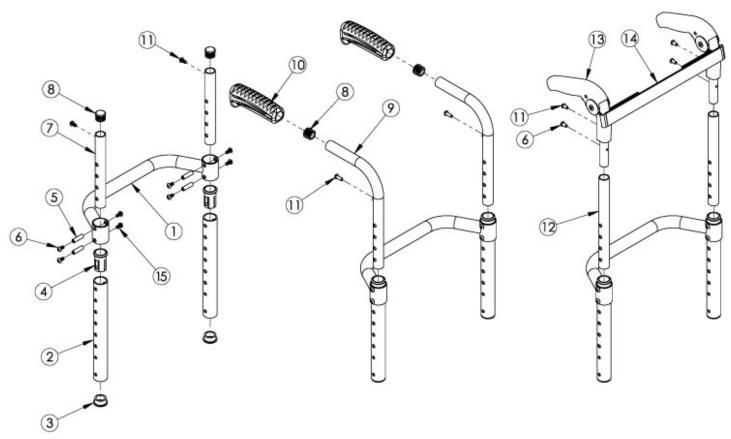

## Clik / Rogue XP Height Adjustable Back Post

For item 1, see Little Wave Clik Adjustable Height Rigidizer Bar page or Rogue XP Adjustable Height Rigidizer Bar page. If changing from another style backrest and the Drum Brake is present, a new Drum Brake Cable Kit may be required

| Item Number    | Part Number | Description                                                                                                                                                                                                                                                            | Quantity |
|----------------|-------------|------------------------------------------------------------------------------------------------------------------------------------------------------------------------------------------------------------------------------------------------------------------------|----------|
| 6, 12a, 11, 13 | 502609      | Fold Down Push Handle Assembly for Height Adj<br>Back Short, Clik/Rogue XP<br>Used with Short back height range                                                                                                                                                        | 1        |
| 6, 12b, 11, 13 | 502610      | Fold Down Push Handle Assembly for Height Adj<br>Back Medium/Tall, Clik/Rogue XP<br>Used with Medium and Tall back height ranges                                                                                                                                       | 1        |
| 8, 9a, 10a     | 502602      | Standard Push Handle Assembly, Short  Used with Extra Short and Short back height ranges and drum brake is not present                                                                                                                                                 | 1        |
| 8, 9b, 10a     | 110582      | Standard Push Handle Assembly, Medium/Tall  Used with Medium and Tall back height ranges and drum brake is not present                                                                                                                                                 | 1        |
| 8, 9e, 10a     | 113221      | Backtube w/ Push Handle Short with Backcane Extension, Drum Brake, Rigid  Used with Extra Short and Short back height ranges and drum brake is present. To view the backcane extension included in this kit, see the Rogue XP / Clik / Little Wave XP Drum Brake page. | 1        |
| 8, 9f, 10a     | 113222      | Backtube w/ Push Handle Medium with Backcane Extension, Drum Brake, Rigid                                                                                                                                                                                              | 1        |

| Item Number | Part Number | Description                                                                                                                                                                                                                                                                                       | Quantity |
|-------------|-------------|---------------------------------------------------------------------------------------------------------------------------------------------------------------------------------------------------------------------------------------------------------------------------------------------------|----------|
|             |             | Used with Medium and Tall back height ranges and drum brake is present. To view the backcane extension included in this kit, see the Rogue XP / Clik / Little Wave XP Drum Brake page.                                                                                                            |          |
| 8, 9c, 10b  | 107205      | Low Profile Push Handle Assembly, Short                                                                                                                                                                                                                                                           | 1        |
|             |             | Used with Extra Short and Short back height ranges                                                                                                                                                                                                                                                |          |
| 8, 9d, 10b  | 110583      | Low Profile Push Handle Assembly, Medium/Tall                                                                                                                                                                                                                                                     | 1        |
| 2a, 3, 4    | 502604      | Used with Medium and Tall back height ranges  Height Adjustable Back Post 6.5" with Tube End Plug and Sleeve  Used with Extra Short back height range with omit push handles, standard push handles and low profile push handles or used with Short back height range with fold down push handles | 1        |
| 2b, 3, 4    | 110581      | Height Adjustable Back Post 7.5" with Tube End Plug and Sleeve  Used with Medium back height range with fold down push handles                                                                                                                                                                    | 1        |
| 2c, 3, 4    | 502605      | Height Adjustable Back Post 8.5" with Tube End Plug and Sleeve  Used with Short back height range with omit push handles, standard push handles and low profile push handles or used with tall back height range with fold down push handles                                                      | 1        |
| 2d, 3, 4    | 502606      | Height Adjustable Back Post 10.5" with Tube End Plug and Sleeve  Used with Medium and Tall back height ranges with omit push handles, standard push handles and low profile push handles                                                                                                          | 1        |
| 3           | 100804      | Tube End Plug 1"                                                                                                                                                                                                                                                                                  | 2        |
| 4           | 000034      | Sleeve 3/4" x 1 1/2"                                                                                                                                                                                                                                                                              | 2        |
| 5           | 000073      | M5 x 24 Threaded Barrel                                                                                                                                                                                                                                                                           | 4        |
| 6           | 103524      | M5 x 10 BTN SHCS BLK ZN                                                                                                                                                                                                                                                                           | 4        |
| 7a, 8       | 502608      | Straight Upper Back Tube 6.25" with Tube End Plug  Used with Extra Short and Short back height ranges                                                                                                                                                                                             | 1        |
| 7b, 8       | 107209      | Straight Upper Back Tube 9.5" with Tube End Plug  Used with Medium and Tall back height ranges                                                                                                                                                                                                    | 1        |
| 8           | 100638      | Tube End Plug 3/4"                                                                                                                                                                                                                                                                                | 2        |
| 10a         | 109432      | Ergo Push Handle Grip 3/4" Standard with Instruction                                                                                                                                                                                                                                              | 1        |
| 11          | 100734      | M5 x 16 PHMS ZC  Used to mount back upholstery and/or Fold Down Push Handle                                                                                                                                                                                                                       | 2        |
| 13          | 001735      | Folding Handle Assembly Rigid  This is to replace an existing Fold Down Push Handle. If wanting to retrofit to the Fold Down Push Handle, order one of the following complete assemblies based on back height range: 502609 or 502610                                                             | 1        |

| Item Number | Part Number | Description                             | Quantity |
|-------------|-------------|-----------------------------------------|----------|
| 14a         | 001748      | Tension Strap Folding Handle 9-11 Wide  | 1        |
| 14b         | 001749      | Tension Strap Folding Handle 12-13 Wide | 1        |
| 14c         | 001750      | Tension Strap Folding Handle 14-15 Wide | 1        |
| 14d         | 001751      | Tension Strap Folding Handle 16-17 Wide | 1        |
| 14e         | 001752      | Tension Strap Folding Handle 18-19 Wide | 1        |
| 15          | 100669      | M5 x 10 BTN SHCS BLKZC w/Patch          | 4        |