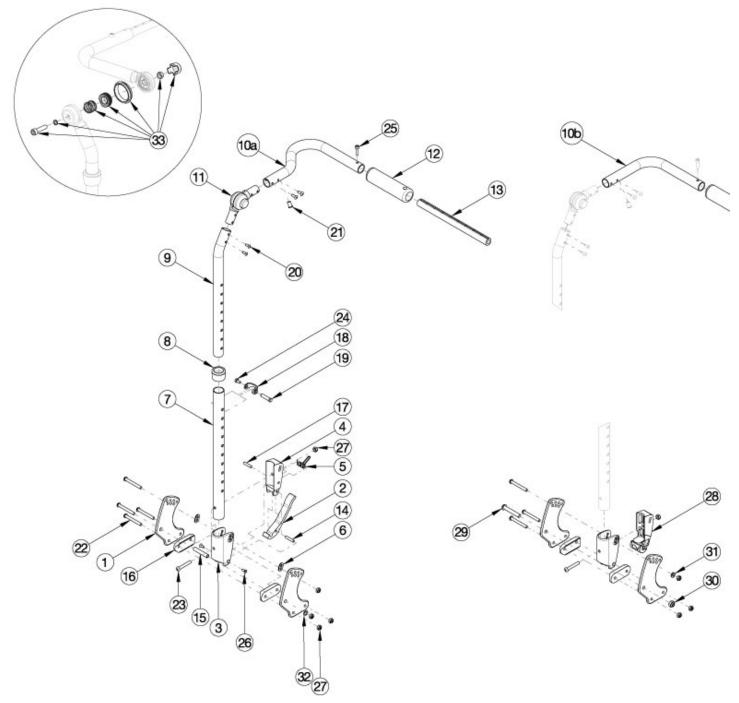

## Flip Adjustable Height with Adjustable Handle Backrest

If chair width is 14"-18" wide and has a serial number of FLP010784 through FLP011079, see the Discontinued Flip Adjustable Height with Adjustable Handle Backrest page. Callout #10a (10"-13" widths) receive the curved handle and callout #10b (14"-18" widths) receive the "L" shaped handle. Note: Tilt Mechanism parts may be required if changing to a different backrest style. Please see the applicable tilt mechanism parts manual page for verification.

| Item Number | Part Number | Description     | Quantity |
|-------------|-------------|-----------------|----------|
| 1a          | 001890      | Back Plate, Std | 2        |

| Item Number               | Part Number | Description                                                                                                                                                         | Quantity |
|---------------------------|-------------|---------------------------------------------------------------------------------------------------------------------------------------------------------------------|----------|
| 1b                        | 001891      | Back Plate, Transit                                                                                                                                                 | 1        |
| 2                         | 001893      | Latch Lever, Backrest                                                                                                                                               | 1        |
| 3, 6                      | 503834      | Cover Plate, Latch Insert Kit                                                                                                                                       | 1        |
| 4                         | 001895      | Latch Insert, Folding Backrest                                                                                                                                      | 1        |
| 5                         | 001896      | Spring, Backrest Latch                                                                                                                                              | 1        |
| 6                         | 001897      | Washer, Dual, PSA                                                                                                                                                   | 2        |
| 8                         | 001083      | Bushing Height Adjustable Back Tilt                                                                                                                                 | 1        |
| 9, 10a, 11, 12,<br>20, 21 | 502813      | Upper Back Tube Assembly, Height Adj, 10-13W, Right FLIP                                                                                                            | 1        |
| 9, 10a, 11, 12,<br>20, 21 | 502814      | Upper Back Tube Assembly, Height Adj, 10-13W Left FLIP                                                                                                              | 1        |
| 9, 10b, 11, 12,<br>20, 21 | 502665      | Upper Back Tube Assembly Height Adj, Right<br>Focus/Flip<br>Used on 14-18 wide with serial numbers prior to<br>FLP010784 and serial numbers starting with FLP011080 | 1        |
| 9, 10b, 11, 12,<br>20, 21 | 502666      | Upper Back Tube Assembly Height Adj, Left<br>Focus/Flip<br>Used on 14-18 wide with serial numbers prior to<br>FLP010784 and serial numbers starting with FLP011080  | 1        |
| 13a                       | 002578      | Growth Strut, Stroller, Short                                                                                                                                       | 1        |
| 13a, 25                   | 503107      | Growth Strut Assembly Short, Focus/Flip                                                                                                                             | 1        |
| 13b, 25                   | 503108      | Growth Strut Assembly Long, Flip/Focus                                                                                                                              | 1        |
| 13b                       | 002579      | Growth Strut, Stroller, Long<br>Used only if growing chair from 13" wide or less to 14" wide<br>or greater                                                          | 1        |
| 14                        | 002513      | Threaded Barrel, 5mm OD x M4                                                                                                                                        | 1        |
| 15                        | 002738      | Spacer .313 OD x .243 ID x 1.68 long                                                                                                                                | 1        |
| 16                        | 002595      | Saddle, Dual, 1" OD X 1.5 SP                                                                                                                                        | 2        |
| 17                        | 102694      | Dowel Pin, M5 X 24, Blk Zn                                                                                                                                          | 1        |
| 18                        | 000988      | Fastener Retainer                                                                                                                                                   | 1        |
| 19                        | 000987      | Threaded Fastener                                                                                                                                                   | 1        |
| 22                        | 101781      | M6 x 50mm Partial Thread BHCS Blk ZC                                                                                                                                | 4        |
| 23                        | 100797      | M6 x 40 BHCS BLK ZC                                                                                                                                                 | 1        |
| 24                        | 200427      | M5 x 10 CLS8.8 HHCS ZC w/Patch DIN933                                                                                                                               | 1        |
| 25                        | 101843      | M5 x 20 SHCS Blk Zn                                                                                                                                                 | 1        |

| Item Number                                          | Part Number | Description                                                                                                                                                                            | Quantity |
|------------------------------------------------------|-------------|----------------------------------------------------------------------------------------------------------------------------------------------------------------------------------------|----------|
| 26                                                   | 101818      | M4 x 10 FHCS BLKZC w/Patch                                                                                                                                                             | 2        |
| 27                                                   | 100658      | M6 Nylock Nut Blk Zn                                                                                                                                                                   | 5        |
| 28                                                   | 002035      | Insert, Backrest, Non-Folding                                                                                                                                                          | 1        |
| 29                                                   | 101815      | M8 x 50 BHCS Blk Zn                                                                                                                                                                    | 1        |
| 30                                                   | 100659      | M8 Nylock Nut Blk Zn                                                                                                                                                                   | 1        |
| 31                                                   | 100746      | M6 Flat Washer Blk Zn                                                                                                                                                                  | 1        |
| 32                                                   | 101861      | Nylon Washer 5/16 x 1/2 x .03                                                                                                                                                          | 1        |
| 33                                                   | 110524      | Locking Hinge Button Assembly with Instruction<br>This kit contains the contents inside callout # 11. This<br>assembly may not be compatible if chair was invoiced prior<br>to 6/22/16 | 1        |
| 1a, 6, 15, 16,<br>22, 27, 32                         | 502819      | Backrest Hardware Kit Std FLIP                                                                                                                                                         | 1        |
| 1a, 1b, 6, 15,<br>16, 22, 27, 32                     | 502820      | Backrest Hardware Kit Std Transit (one side),<br>FLIP                                                                                                                                  | 1        |
| 1a, 16, 22, 23, 27, 29-31                            | 503027      | Backrest Hardware Kit, Non Folding, Flip                                                                                                                                               | 1        |
| 1a, 1b, 16, 22,<br>23, 27, 29-31                     | 503163      | Backrest Hardware Kit Non-Folding (one side),<br>Transit, Flip                                                                                                                         | 1        |
| 2-6, 7a, 8, 14,<br>15, 17-19, 22 -<br>24, 26, 27, 32 | 502663      | Back Assembly w/Latch Insert Lower Tube Height Adjustable Short Focus/CR45/Flip                                                                                                        | 1        |
| 2-6, 7b, 8, 14,<br>15, 17-19, 22 -<br>24, 26, 27, 32 | 502664      | Back Assembly w/Latch Insert Lower Tube Height Adjustable Tall Focus/CR45/Flip                                                                                                         | 1        |
| 3, 7a, 8, 18,<br>19, 22 - 24, 27<br>- 31             | 502673      | Lower Tube w/Latch Insert Height Adjustable<br>Back Short Non-Folding Focus/CR45/Flip                                                                                                  | 1        |
| 3, 7b, 8, 18,<br>19, 22 - 24, 27<br>- 31             | 502674      | Lower Tube w/Latch Insert Height Adjustable<br>Back Tall Non-Folding Focus/CR45/Flip                                                                                                   | 1        |