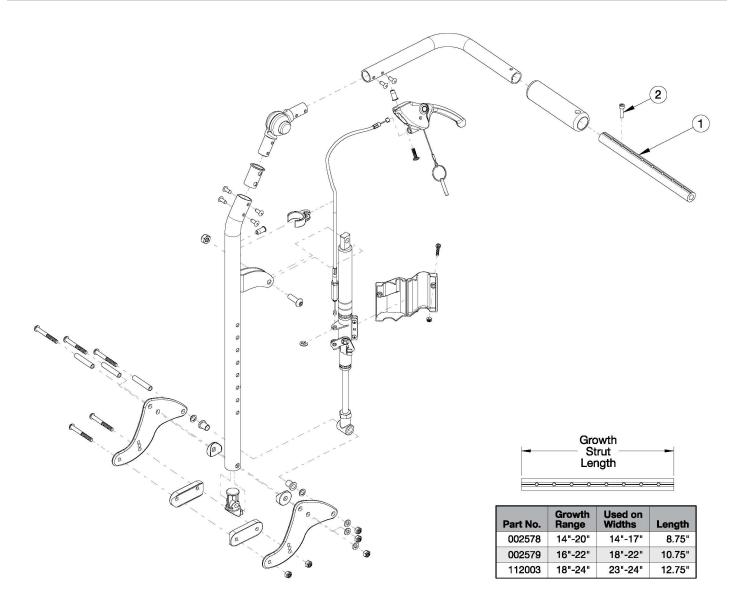

## **CR45 Reclining Backrest - Growth**

Has your width changed? If yes, verify the current growth strut will work or select appropriately below. If chair was invoiced prior to 12/18/23, an upper back tube assembly is required. If chair was invoiced after to 12/18/23, upper back tube assembly parts can now be purchased individually

| Item Number | Part Number | Description                                                | Quantity |
|-------------|-------------|------------------------------------------------------------|----------|
| 1a          | 002578      | Growth Strut, Stroller, Short  Used on chairs 14"-17" wide | 1        |
| 1b          | 002579      | Growth Strut, Stroller, Long  Used on chairs 18"-22" wide  | 1        |
| 2           | 101843      | M5 x 20 SHCS Blk Zn                                        | 1        |