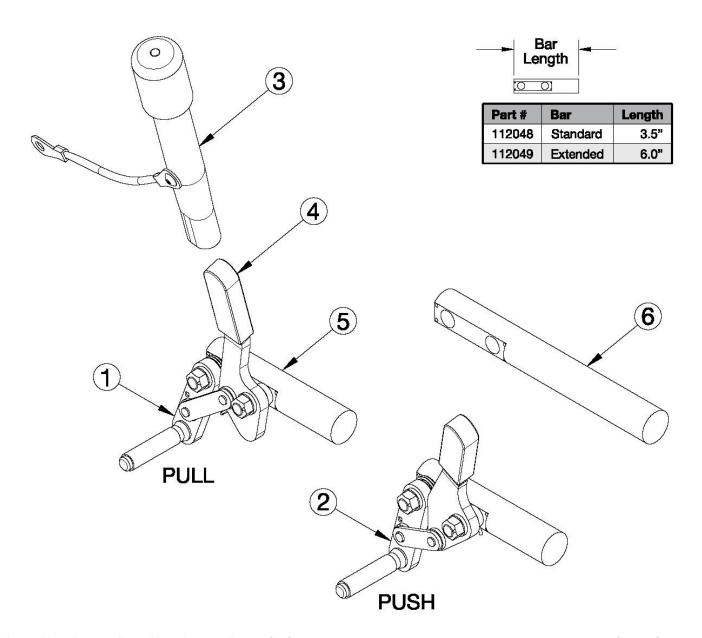

## **Rogue2 Wheel Locks - Push and Pull to Lock**

| Item Number  | Part Number | Description                                                                                   | Quantity |
|--------------|-------------|-----------------------------------------------------------------------------------------------|----------|
| 1a, 4, 5     | 115305      | Wheel Lock Assembly, Pull, Right with Instruction<br>Replaced part number 503207              | 1        |
| 1b, 4, 5     | 115306      | Wheel Lock Assembly, Pull, Left with Instruction<br>Replaced part number 503208               | 1        |
| 1a, 1b, 4, 5 | 124910      | Wheel Lock Assembly, Pull PAIR                                                                | 1        |
| 1a, 3-5      | 115309      | Wheel Lock Assembly, Pull w/ Extension, Right with Instruction<br>Replaced part number 503211 | 1        |
| 1b, 3-5      | 115310      | Wheel Lock Assembly, Pull w/ Extension, Left with Instruction                                 | 1        |

| Item Number   | Part Number | Description                                                                                                                                                          | Quantity |
|---------------|-------------|----------------------------------------------------------------------------------------------------------------------------------------------------------------------|----------|
|               |             | Replaced part number 503212                                                                                                                                          |          |
| 1a, 1b, 3 - 5 | 124911      | Wheel Lock Assembly, Pull w/ Extension PAIR                                                                                                                          | 1        |
| 2a, 4, 5      | 115308      | Wheel Lock Assembly, Push, Right with<br>Instruction<br>Replaced part number 503206                                                                                  | 1        |
| 2b, 4, 5      | 115307      | Wheel Lock Assembly, Push, Left with Instruction<br>Replaced part number 503205                                                                                      | 1        |
| 2a, 2b, 4, 5  | 124912      | Wheel Lock Assembly, Push PAIR                                                                                                                                       | 1        |
| 2a, 3-5       | 115311      | Wheel Lock Assembly, Push w/ Extension, Right with Instruction<br><i>Replaced part number 503209</i>                                                                 | 1        |
| 2b, 3-5       | 115312      | Wheel Lock Assembly, Push w/ Extension, Left<br>with Instruction<br>Replaced part number 503210                                                                      | 1        |
| 2a, 2b, 3 - 5 | 124913      | Wheel Lock Assembly, Push w/ Extension PAIR                                                                                                                          | 1        |
| 3             | 112804      | Wheel Lock Extension<br>6" long extension. Use this part number when replacing an<br>extension on a wheel lock that already has one.                                 | 1        |
| 3             | 115610      | Wheel Lock Extension with Bushing<br>6" long extension. Use this part number when adding an<br>extension to a wheel lock that does not already have an<br>extension. | 1        |
| 4             | 111247      | Wheel Lock Cover Plastic                                                                                                                                             | 1        |
| 6             | 112049      | Wheel Lock Mount Bar Extended<br>Used as needed. This wheel lock bar is not compatible with<br>the push or pull to lock wheel locks on a discontinued page.          | 1        |