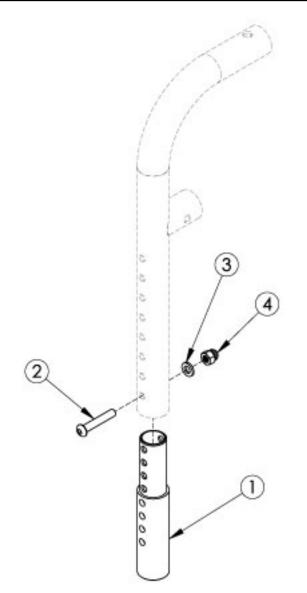

## Liberty Front Mount Hanger Extension

| Item Number | Part Number | Description                                               | Quantity |
|-------------|-------------|-----------------------------------------------------------|----------|
| 1-4         | 502642      | Hanger Extension 3" (Front Mount) Assembly w/<br>Hardware | 1        |
| 1           | 000164      | Hanger Extension 3" (Front Mount)                         | 1        |
| 2           | 101811      | M6 x 35 BHCS Blk Zn                                       | 1        |
| 3           | 100746      | M6 Flat Washer Blk Zn                                     | 1        |
| 4           | 100558      | M6 Nyl Ins Domed Cap L/N Zc                               | 1        |