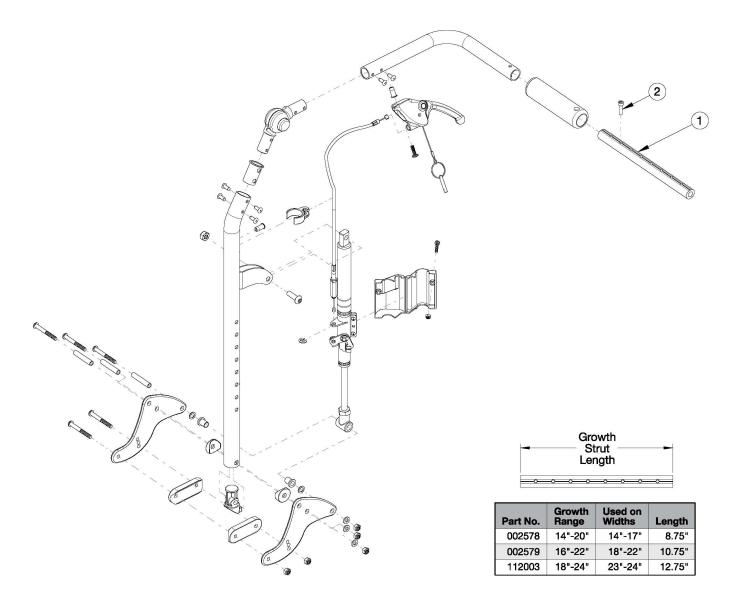

## **Focus CR Reclining Backrest - Growth**

Has your width changed? If yes, verify the current growth strut will work or select appropriately below. If chair was invoiced prior to 12/18/23, an upper back tube assembly is required. If chair was invoiced after to 12/18/23, upper back tube assembly parts can now be purchased individually

| Item Number | Part Number | Description                        | Quantity |
|-------------|-------------|------------------------------------|----------|
| 1a          | 002578      | Growth Strut, Stroller, Short      | 1        |
|             |             | Used on chairs 14"-17" wide        |          |
| 1b          | 002579      | Growth Strut, Stroller, Long       | 1        |
|             |             | Used on chairs 18"-22" wide        |          |
| 1c          | 112003      | Growth Strut, Stroller, Extra Long | 1        |
|             |             | Used on chairs 23"-24" wide        |          |