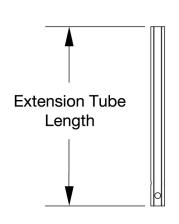

## Catalyst E Hanger Extension Tubes

| Part No. | Length |
|----------|--------|
| 112014   | 9.75"  |
| 112015   | 13.25" |