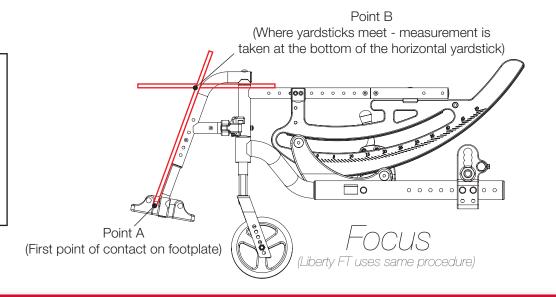

## Footplate Length Measuring Guide

Distance between Point A and Point B = Footplate Length

NOTE: The yardstick on the top plane of the seat frame must lie flat against frame. The yardstick going from the footplate to the second yardstick must be square against the hanger tube.

Distance between Point A and Point B = Footplate Length

NOTE: The yardstick on the top plane of the seat frame must lie flat against frame. The yardstick going from the footplate to the second yardstick must be square against the front tube.