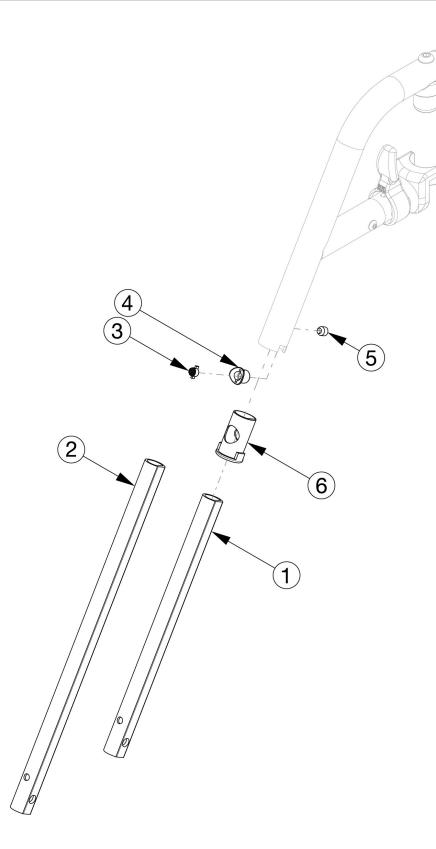

## Catalyst E Hanger Extension Tubes

| Part No. | Length |
|----------|--------|
| 112014   | 9.75"  |
| 112015   | 13.25" |