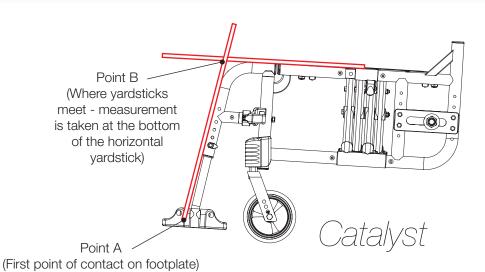

## Footplate Length Measuring Guide

Distance between Point A and Point B = Footplate Length

NOTE: The yardstick on the top plane of the seat frame must lie flat against frame. The yardstick going from the footplate to the second yardstick must be square against the hanger tube.