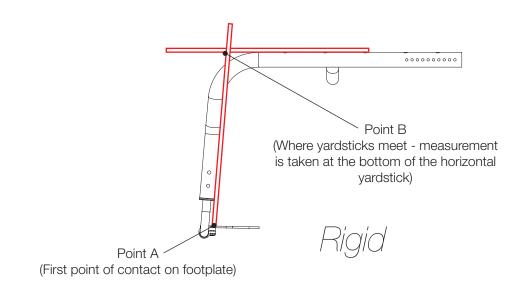

Distance between Point A and Point B = Footplate Length

NOTE: The yardstick on the top plane of the hanger must lie flat against hanger. The yardstick going from the footplate to the second yardstick must be square against the hanger tube.