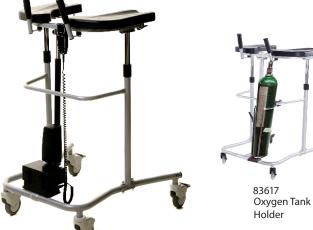

**EVA ELECTRIC** adjusts from 36 1/2" - 50", .is battery operated and will assist the user to a standing position. It has a lifting capacity of (100 kg) 220 lbs. The Pendant Control works independently of the handgrips and is included. Also includes 2 - 12v 2.9 rechargable batteries for 24V 2.7 Ah hookup. Will operate at 6 minutes per hour continuous use. Min. 50 times up/down between charges. Recommended charging rate is once per week at 12 hours. Batteries and Charger are included. **The 100-240v Charger is CUS, CSA and TO,8A compliant.** Weight capacity 333 lbs. **Push Button Up/Down Handgrips must be purchased separately.** 