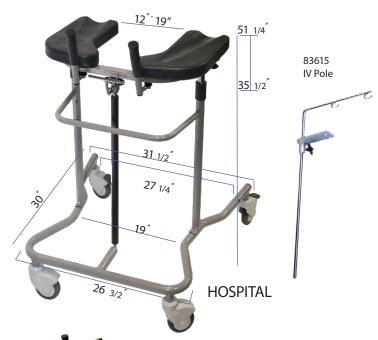

## EVA Support Walkers<sup>TM</sup>

Sometimes referred to as a "Cardiac Walker". The Eva® Walker supports the patient's weight when exercising. Good for Post-op patients when early walking exercise is indicated. Easily adjustable to suit different patient heights. The padded, molded arm pads have a sculpted forearm cutout to keep the arms from sliding off the pads. The arm pads can be removed and are easily cleaned; making it ideal for institutions with a variety of users. Handgrips are a more comfortable round shape and are forward facing, providing a better and more ergonomic grip. Welded steel frame with baked epoxy enamel finish. Non-marring casters with step on wheel locks on the rear casters. Length of adjustable padded armrest is 17 1/2", and 6 1/2" wide. Width between the armrests can be adjusted from 12"- 19" wide. Step-on locking brakes on two casters.

**HOME** style is for narrow hallways and doors found in the average home.

**HOSPITAL** style provides a wider entrance for wheelchair use needed by most medical institutions.

| 83502 | EVA Pneumatic, Adult, HOSPITAL                |
|-------|-----------------------------------------------|
| 83507 | EVA Pneumatic w/Directional Casters, HOSPITAL |
| 83510 | EVA Pneumatic w/Hand Brakes, HOSPITAL         |
| 83540 | EVA Pneumatic, SMALL                          |
| 83531 | EVA Pneumatic, Adult, HOME                    |
| 83534 | EVA Pneumatic w/Directional Casters, HOME     |
| 83509 | EVA Pneumatic w/Hand Brakes, HOME             |
| 83615 | IV Pole w/mounting bracket                    |
| 83617 | Portable E & D Oxygen Tank Holder             |
| 83537 | Basket w/Bracket for EVA Walker               |