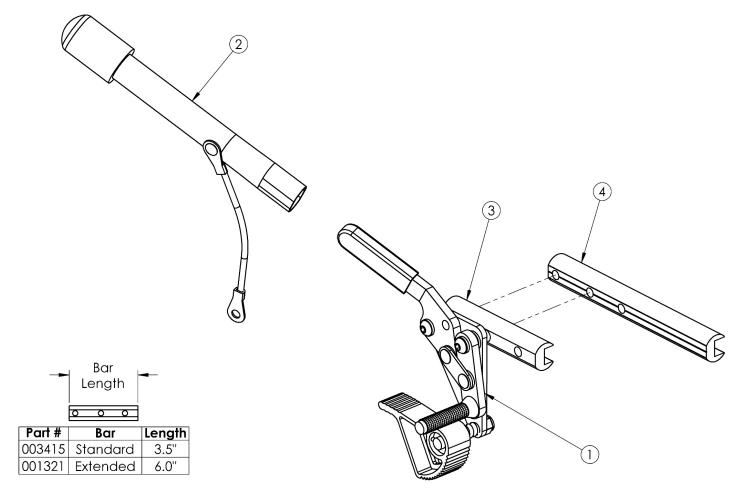

## **Grade Aid**

Ethos: if adding Wheel Locks to a chair, new Front ISO Towers are required

| Item Number | Part Number | Description                                                                                | Quantity | Retail   |
|-------------|-------------|--------------------------------------------------------------------------------------------|----------|----------|
| 1a, 3       | 503830      | Wheel Lock Push Grade Aid, Left w/ Instruction                                             | 1        | \$86.80  |
|             |             | This kit contains 102987 wheel lock along with an instruction for reversing the wheel lock |          |          |
| 1b, 3       | 503831      | Wheel Lock Push Grade Aid, Right w/ Instruction                                            | 1        | \$86.80  |
|             |             | This kit contains 102988 wheel lock along with an instruction for reversing the wheel lock |          |          |
| 2           | 200369      | Wheel Lock Extension                                                                       | 1        | \$16.50  |
|             |             | 6" long extension                                                                          |          |          |
| 3           | 003415      | Standard Wheel Lock Bar                                                                    | 1        | \$17.07  |
| 4           | 001321      | Wheel Lock Mount Bar Extended                                                              | 1        | \$10.01  |
| 1a, 2, 3    | 502655      | Wheel Lock Push Grade Aid With Extension Left                                              | 1        | \$101.31 |
| 1b, 2, 3    | 502656      | Wheel Lock Push Grade Aid With Extension Right                                             | 1        | \$101.31 |