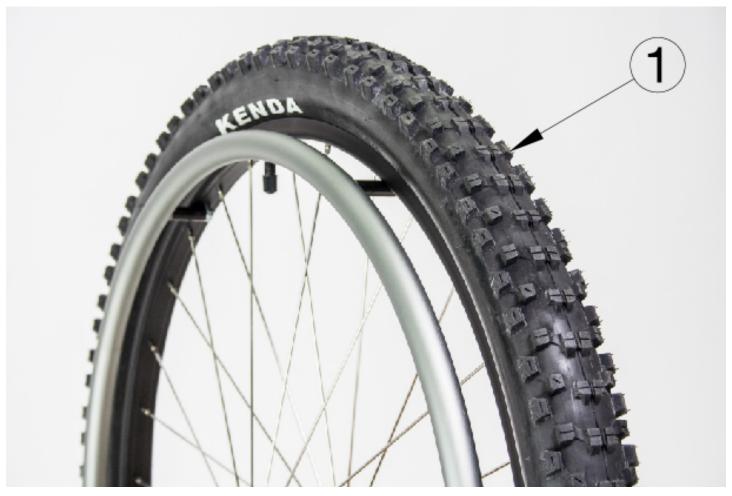

## Rogue XP Tires - Mountain

Schwalbe Marathon Plus is a recommended alternative. If pricing not preset, item is temporarily out of stock.

| Item Number | Part Number | Description                                      | Quantity |
|-------------|-------------|--------------------------------------------------|----------|
|             | 110012      | Tire 22" x 2" Mountain, Inner Tube and Rim Strip | 1        |
|             | 110013      | Tire 24" x 2" Mountain, Inner Tube and Rim Strip | 1        |
|             | 110014      | Tire 25" x 2" Mountain, Inner Tube and Rim Strip | 1        |
| 1a          | 101475      | Tire 22" x 2" Mountain (50-501)                  | 1        |
| 1b          | 101476      | Tire 24" x 2" Mountain (54-540)                  | 1        |
| 1c          | 100166      | Tire 25" x 2" Mountain (559)                     | 1        |