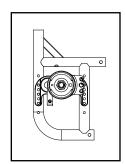

## **Catalyst 5 Drum Brake**

If changing from another style backrest and the Drum Brake is present, a new Drum Brake Cable Kit may be required For a complete retrofit, quote a drum brake retrofit kit (qty 1), backtube kit (qty 2) and drum brake cable kit (qty 2) If Combo Wheel Lock is present, please see the Catalyst Push and Pull to Lock for complete assembly. Most Drum Brake Retrofit Kits contain two wheels, but do not contain rear tires or handrims. If 24" Pneumatic w/ Airless Insert Tires are needed, please see kit 116568 which includes Pneumatic w/ Airless Insert tires and the inserts but no handrims.