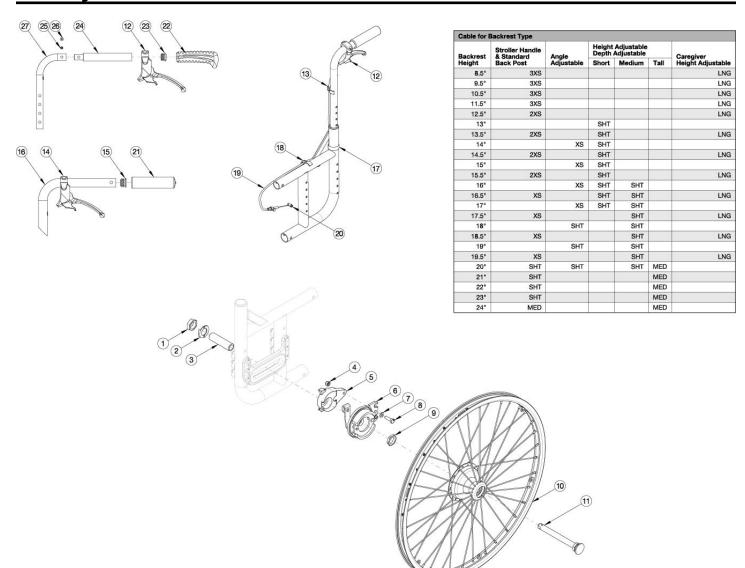

## Ki Mobility Drum Brake Rotor Configuration Reference

Rotor A - Part No. 111641

Rotor B - Part No. 111640

| Catalyst 5            |      |       |  |
|-----------------------|------|-------|--|
| Configuration         | Left | Right |  |
| Axle plate curve up   | В    | А     |  |
| Axle plate curve down | А    | В     |  |

| Catalyst 5VX                     |      |       |  |
|----------------------------------|------|-------|--|
| Configuration                    | Left | Right |  |
| Axle Position holes 1-5 (top)    | А    | В     |  |
| Axle Position holes 6-7 (bottom) | В    | А     |  |