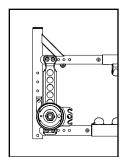

| Item Number                       | Part Number | Description                                                                                                                                                      | Quantity |
|-----------------------------------|-------------|------------------------------------------------------------------------------------------------------------------------------------------------------------------|----------|
|                                   |             | Used with Stroller Handle Back Posts (Depth Adjustable)                                                                                                          |          |
| 14, 17, 18, 19f,<br>20            | 122062      | Drum Brake Cable Kit with Brake Lever for 7/8" Tubing Caregiver Height Adjustable Stroller Handle, Long, Catalyst 5/VX                                           | 2        |
| 1 - 5, 6a, 6b, 7,<br>8, 9, 11, 20 | 113287      | Drum Brake Rotor Kit with Hardware PAIR,<br>Catalyst 5                                                                                                           | 1        |
| 1 - 5, 7, 8, 9,<br>11, 20         | 113288      | Hardware Kit for Drum Brake Rotor PAIR,<br>Catalyst 5                                                                                                            | 1        |
| 1 - 5, 6a, 7, 8,<br>9, 11, 20     | 113289      | Drum Brake Rotor Kit with Hardware, Side B, Catalyst 5                                                                                                           | 1        |
| 1 - 5, 6b, 7, 8,<br>9, 11, 20     | 113290      | Drum Brake Rotor Kit with Hardware, Side A, Catalyst 5                                                                                                           | 1        |
| 1 - 5, 7, 8, 9,<br>11, 20         | 113291      | Hardware Kit for Drum Brake Rotor, One Side, Catalyst 5                                                                                                          | 1        |
| 1                                 | 100514      | Axle Receiver Nut M18 x D12 x 8mm                                                                                                                                | 1        |
| 2                                 | 004444      | Axle Plate Index Washer                                                                                                                                          | 1        |
| 3                                 | 111642      | Axle Sleeve, M18 x 1/2", 64mm                                                                                                                                    | 1        |
| 4                                 | 100658      | M6 Nylock Nut Blk Zn                                                                                                                                             | 2        |
| 7                                 | 100746      | M6 Flat Washer Blk Zn                                                                                                                                            | 4        |
| 8                                 | 101823      | M6 X 20 Hhcs Blk Zn                                                                                                                                              | 2        |
| 9                                 | 111643      | Axle Receiver Hex Nut, Drum Brake                                                                                                                                | 1        |
| 10a                               | 111731      | Wheel 20" MAXX Spoke, Drum Brake                                                                                                                                 | 2        |
| 10b                               | 111732      | Wheel 22" MAXX Spoke, Drum Brake                                                                                                                                 | 2        |
| 10c                               | 111733      | Wheel 24" MAXX Spoke, Drum Brake                                                                                                                                 | 2        |
| 10d                               | 118358      | 24" Spoke for Drum Brake, Pneumatic w/ Airless Insert Tire (Black)  Replaced part number 117432. Does not include the handrim. Quote handrim hardware if needed. | 2        |
| 11                                | 101191      | Axle Quick Release w/ Button 1/2" x 110MM                                                                                                                        | 2        |
| 12                                | 111735      | Brake Lever, Lock, Ang, 22mm  Used with Straight with Push Handle, 8° Bend with Push Handle, Angle Adjustable with Push Handle, Half Folding                     | 2        |
|                                   |             | and Height Adjustable Straight with Push Handle (Depth<br>Adjustable) back posts.                                                                                |          |
| 13                                | 001118      | Cable Clip 7/8"                                                                                                                                                  | 2        |
|                                   |             | Not used with Stroller Handle Back Posts (Depth<br>Adjustable)                                                                                                   |          |
| 14                                | 002673      | Brake Lever, Lock, Ang, 25mm                                                                                                                                     | 2        |
|                                   |             | Used with Stroller Handle Back Posts (Depth Adjustable)                                                                                                          |          |
| 17                                | 111806      | Cable Tie, 8"                                                                                                                                                    | 2        |

## Ki Mobility Drum Brake Rotor Configuration Reference

Rotor A - Part No. 111641

Rotor B - Part No. 111640

| Catalyst 5            |      |       |  |
|-----------------------|------|-------|--|
| Configuration         | Left | Right |  |
| Axle plate curve up   | В    | А     |  |
| Axle plate curve down | А    | В     |  |