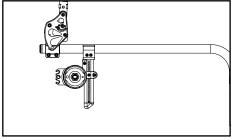

| Item Number                       | Part Number | Description                                                                                                                                                      | Quantity |
|-----------------------------------|-------------|------------------------------------------------------------------------------------------------------------------------------------------------------------------|----------|
|                                   |             | Used with Stroller Handle Back Posts (Depth Adjustable)                                                                                                          |          |
| 14, 17, 18, 19f,<br>20            | 122062      | Drum Brake Cable Kit with Brake Lever for 7/8" Tubing Caregiver Height Adjustable Stroller Handle, Long, Catalyst 5/VX                                           | 2        |
| 1 - 5, 6a, 6b, 7,<br>8, 9, 11, 20 | 113287      | Drum Brake Rotor Kit with Hardware PAIR,<br>Catalyst 5                                                                                                           | 1        |
| 1 - 5, 7, 8, 9,<br>11, 20         | 113288      | Hardware Kit for Drum Brake Rotor PAIR,<br>Catalyst 5                                                                                                            | 1        |
| 1 - 5, 6a, 7, 8,<br>9, 11, 20     | 113289      | Drum Brake Rotor Kit with Hardware, Side B, Catalyst 5                                                                                                           | 1        |
| 1 - 5, 6b, 7, 8,<br>9, 11, 20     | 113290      | Drum Brake Rotor Kit with Hardware, Side A, Catalyst 5                                                                                                           | 1        |
| 1 - 5, 7, 8, 9,<br>11, 20         | 113291      | Hardware Kit for Drum Brake Rotor, One Side, Catalyst 5                                                                                                          | 1        |
| 1                                 | 100514      | Axle Receiver Nut M18 x D12 x 8mm                                                                                                                                | 1        |
| 2                                 | 004444      | Axle Plate Index Washer                                                                                                                                          | 1        |
| 3                                 | 111642      | Axle Sleeve, M18 x 1/2", 64mm                                                                                                                                    | 1        |
| 4                                 | 100658      | M6 Nylock Nut Blk Zn                                                                                                                                             | 2        |
| 7                                 | 100746      | M6 Flat Washer Blk Zn                                                                                                                                            | 4        |
| 8                                 | 101823      | M6 X 20 Hhcs Blk Zn                                                                                                                                              | 2        |
| 9                                 | 111643      | Axle Receiver Hex Nut, Drum Brake                                                                                                                                | 1        |
| 10a                               | 111731      | Wheel 20" MAXX Spoke, Drum Brake                                                                                                                                 | 2        |
| 10b                               | 111732      | Wheel 22" MAXX Spoke, Drum Brake                                                                                                                                 | 2        |
| 10c                               | 111733      | Wheel 24" MAXX Spoke, Drum Brake                                                                                                                                 | 2        |
| 10d                               | 118358      | 24" Spoke for Drum Brake, Pneumatic w/ Airless Insert Tire (Black)  Replaced part number 117432. Does not include the handrim. Quote handrim hardware if needed. | 2        |
| 11                                | 101191      | Axle Quick Release w/ Button 1/2" x 110MM                                                                                                                        | 2        |
| 12                                | 111735      | Brake Lever, Lock, Ang, 22mm  Used with Straight with Push Handle, 8° Bend with Push Handle, Angle Adjustable with Push Handle, Half Folding                     | 2        |
|                                   |             | and Height Adjustable Straight with Push Handle (Depth<br>Adjustable) back posts.                                                                                |          |
| 13                                | 001118      | Cable Clip 7/8"                                                                                                                                                  | 2        |
|                                   |             | Not used with Stroller Handle Back Posts (Depth<br>Adjustable)                                                                                                   |          |
| 14                                | 002673      | Brake Lever, Lock, Ang, 25mm                                                                                                                                     | 2        |
|                                   |             | Used with Stroller Handle Back Posts (Depth Adjustable)                                                                                                          |          |
| 17                                | 111806      | Cable Tie, 8"                                                                                                                                                    | 2        |

## Ki Mobility Drum Brake Rotor Configuration Reference

Rotor A - Part No. 111641

Rotor B - Part No. 111640

| Catalyst 5            |      |       |  |
|-----------------------|------|-------|--|
| Configuration         | Left | Right |  |
| Axle plate curve up   | В    | А     |  |
| Axle plate curve down | А    | В     |  |