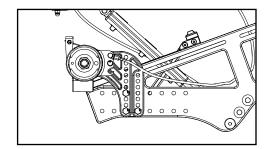

## **Catalyst 5 Drum Brake**

If changing from another style backrest and the Drum Brake is present, a new Drum Brake Cable Kit may be required For a complete retrofit, quote a drum brake retrofit kit (qty 1), backtube kit (qty 2) and drum brake cable kit (qty 2) If Combo Wheel Lock is present, please see the Catalyst Push and Pull to Lock for complete assembly. Most Drum Brake Retrofit Kits contain two wheels, but do not contain rear tires or handrims. If 24" Pneumatic w/ Airless Insert Tires are needed, please see kit 116568 which includes Pneumatic w/ Airless Insert tires and the inserts but no handrims.

| Item Number                               | Part Number | Description                                           | Quantity |
|-------------------------------------------|-------------|-------------------------------------------------------|----------|
| 1 - 5, 6a, 6b, 7,<br>8, 9, 10a, 11,<br>20 | 113312      | Drum Brake Retrofit Kit 20" MAXX Spoke,<br>Catalyst 5 | 1        |
| 1 - 5, 6a, 6b, 7,<br>8, 9, 10b, 11,<br>20 | 113313      | Drum Brake Retrofit Kit 22" MAXX Spoke,<br>Catalyst 5 | 1        |
| 1 - 5, 6a, 6b, 7,<br>8, 9, 10c, 11,<br>20 | 113314      | Drum Brake Retrofit Kit 24" MAXX Spoke,<br>Catalyst 5 | 1        |