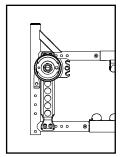

| Item Number                       | Part Number | Description                                                                                                                                                      | Quantity |
|-----------------------------------|-------------|------------------------------------------------------------------------------------------------------------------------------------------------------------------|----------|
|                                   |             | Used with Stroller Handle Back Posts (Depth Adjustable)                                                                                                          |          |
| 14, 17, 18, 19f,<br>20            | 122062      | Drum Brake Cable Kit with Brake Lever for 7/8" Tubing Caregiver Height Adjustable Stroller Handle, Long, Catalyst 5/VX                                           | 2        |
| 1 - 5, 6a, 6b, 7,<br>8, 9, 11, 20 | 113287      | Drum Brake Rotor Kit with Hardware PAIR,<br>Catalyst 5                                                                                                           | 1        |
| 1 - 5, 7, 8, 9,<br>11, 20         | 113288      | Hardware Kit for Drum Brake Rotor PAIR,<br>Catalyst 5                                                                                                            | 1        |
| 1 - 5, 6a, 7, 8,<br>9, 11, 20     | 113289      | Drum Brake Rotor Kit with Hardware, Side B, Catalyst 5                                                                                                           | 1        |
| 1 - 5, 6b, 7, 8,<br>9, 11, 20     | 113290      | Drum Brake Rotor Kit with Hardware, Side A, Catalyst 5                                                                                                           | 1        |
| 1 - 5, 7, 8, 9,<br>11, 20         | 113291      | Hardware Kit for Drum Brake Rotor, One Side, Catalyst 5                                                                                                          | 1        |
| 1                                 | 100514      | Axle Receiver Nut M18 x D12 x 8mm                                                                                                                                | 1        |
| 2                                 | 004444      | Axle Plate Index Washer                                                                                                                                          | 1        |
| 3                                 | 111642      | Axle Sleeve, M18 x 1/2", 64mm                                                                                                                                    | 1        |
| 4                                 | 100658      | M6 Nylock Nut Blk Zn                                                                                                                                             | 2        |
| 7                                 | 100746      | M6 Flat Washer Blk Zn                                                                                                                                            | 4        |
| 8                                 | 101823      | M6 X 20 Hhcs Blk Zn                                                                                                                                              | 2        |
| 9                                 | 111643      | Axle Receiver Hex Nut, Drum Brake                                                                                                                                | 1        |
| 10a                               | 111731      | Wheel 20" MAXX Spoke, Drum Brake                                                                                                                                 | 2        |
| 10b                               | 111732      | Wheel 22" MAXX Spoke, Drum Brake                                                                                                                                 | 2        |
| 10c                               | 111733      | Wheel 24" MAXX Spoke, Drum Brake                                                                                                                                 | 2        |
| 10d                               | 118358      | 24" Spoke for Drum Brake, Pneumatic w/ Airless Insert Tire (Black)  Replaced part number 117432. Does not include the handrim. Quote handrim hardware if needed. | 2        |
| 11                                | 101191      | Axle Quick Release w/ Button 1/2" x 110MM                                                                                                                        | 2        |
| 12                                | 111735      | Brake Lever, Lock, Ang, 22mm  Used with Straight with Push Handle, 8° Bend with Push Handle, Angle Adjustable with Push Handle, Half Folding                     | 2        |
|                                   |             | and Height Adjustable Straight with Push Handle (Depth<br>Adjustable) back posts.                                                                                |          |
| 13                                | 001118      | Cable Clip 7/8"                                                                                                                                                  | 2        |
|                                   |             | Not used with Stroller Handle Back Posts (Depth<br>Adjustable)                                                                                                   |          |
| 14                                | 002673      | Brake Lever, Lock, Ang, 25mm                                                                                                                                     | 2        |
|                                   |             | Used with Stroller Handle Back Posts (Depth Adjustable)                                                                                                          |          |
| 17                                | 111806      | Cable Tie, 8"                                                                                                                                                    | 2        |

## Ki Mobility Drum Brake Rotor Configuration Reference

Rotor A - Part No. 111641

Rotor B - Part No. 111640

| Catalyst 5            |      |       |  |
|-----------------------|------|-------|--|
| Configuration         | Left | Right |  |
| Axle plate curve up   | В    | А     |  |
| Axle plate curve down | А    | В     |  |