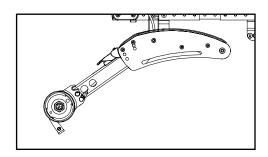

## **Catalyst 5 Drum Brake**

If changing from another style backrest and the Drum Brake is present, a new Drum Brake Cable Kit may be required For a complete retrofit, quote a drum brake retrofit kit (qty 1), backtube kit (qty 2) and drum brake cable kit (qty 2) If Combo Wheel Lock is present, please see the Catalyst Push and Pull to Lock for complete assembly. Most Drum Brake Retrofit Kits contain two wheels, but do not contain rear tires or handrims. If 24" Pneumatic w/ Airless Insert Tires are needed, please see kit 116568 which includes Pneumatic w/ Airless Insert tires and the inserts but no handrims.

| Item Number                               | Part Number | Description                                           | Quantity |
|-------------------------------------------|-------------|-------------------------------------------------------|----------|
| 1 - 5, 6a, 6b, 7,<br>8, 9, 10a, 11,<br>20 | 113312      | Drum Brake Retrofit Kit 20" MAXX Spoke,<br>Catalyst 5 | 1        |
| 1 - 5, 6a, 6b, 7,<br>8, 9, 10b, 11,<br>20 | 113313      | Drum Brake Retrofit Kit 22" MAXX Spoke,<br>Catalyst 5 | 1        |
| 1 - 5, 6a, 6b, 7,<br>8, 9, 10c, 11,<br>20 | 113314      | Drum Brake Retrofit Kit 24" MAXX Spoke,<br>Catalyst 5 | 1        |