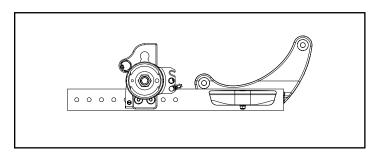

| Item Number                       | Part Number | Description                                                                                                                                                      | Quantity |
|-----------------------------------|-------------|------------------------------------------------------------------------------------------------------------------------------------------------------------------|----------|
|                                   |             | Used with Stroller Handle Back Posts (Depth Adjustable)                                                                                                          |          |
| 14, 17, 18, 19f,<br>20            | 122062      | Drum Brake Cable Kit with Brake Lever for 7/8" Tubing Caregiver Height Adjustable Stroller Handle, Long, Catalyst 5/VX                                           | 2        |
| 1 - 5, 6a, 6b, 7,<br>8, 9, 11, 20 | 113287      | Drum Brake Rotor Kit with Hardware PAIR,<br>Catalyst 5                                                                                                           | 1        |
| 1 - 5, 7, 8, 9,<br>11, 20         | 113288      | Hardware Kit for Drum Brake Rotor PAIR,<br>Catalyst 5                                                                                                            | 1        |
| 1 - 5, 6a, 7, 8,<br>9, 11, 20     | 113289      | Drum Brake Rotor Kit with Hardware, Side B, Catalyst 5                                                                                                           | 1        |
| 1 - 5, 6b, 7, 8,<br>9, 11, 20     | 113290      | Drum Brake Rotor Kit with Hardware, Side A, Catalyst 5                                                                                                           | 1        |
| 1 - 5, 7, 8, 9,<br>11, 20         | 113291      | Hardware Kit for Drum Brake Rotor, One Side, Catalyst 5                                                                                                          | 1        |
| 1                                 | 100514      | Axle Receiver Nut M18 x D12 x 8mm                                                                                                                                | 1        |
| 2                                 | 004444      | Axle Plate Index Washer                                                                                                                                          | 1        |
| 3                                 | 111642      | Axle Sleeve, M18 x 1/2", 64mm                                                                                                                                    | 1        |
| 4                                 | 100658      | M6 Nylock Nut Blk Zn                                                                                                                                             | 2        |
| 7                                 | 100746      | M6 Flat Washer Blk Zn                                                                                                                                            | 4        |
| 8                                 | 101823      | M6 X 20 Hhcs Blk Zn                                                                                                                                              | 2        |
| 9                                 | 111643      | Axle Receiver Hex Nut, Drum Brake                                                                                                                                | 1        |
| 10a                               | 111731      | Wheel 20" MAXX Spoke, Drum Brake                                                                                                                                 | 2        |
| 10b                               | 111732      | Wheel 22" MAXX Spoke, Drum Brake                                                                                                                                 | 2        |
| 10c                               | 111733      | Wheel 24" MAXX Spoke, Drum Brake                                                                                                                                 | 2        |
| 10d                               | 118358      | 24" Spoke for Drum Brake, Pneumatic w/ Airless Insert Tire (Black)  Replaced part number 117432. Does not include the handrim. Quote handrim hardware if needed. | 2        |
| 11                                | 101191      | Axle Quick Release w/ Button 1/2" x 110MM                                                                                                                        | 2        |
| 12                                | 111735      | Brake Lever, Lock, Ang, 22mm  Used with Straight with Push Handle, 8° Bend with Push Handle, Angle Adjustable with Push Handle, Half Folding                     | 2        |
|                                   |             | and Height Adjustable Straight with Push Handle (Depth<br>Adjustable) back posts.                                                                                |          |
| 13                                | 001118      | Cable Clip 7/8"                                                                                                                                                  | 2        |
|                                   |             | Not used with Stroller Handle Back Posts (Depth<br>Adjustable)                                                                                                   |          |
| 14                                | 002673      | Brake Lever, Lock, Ang, 25mm                                                                                                                                     | 2        |
|                                   |             | Used with Stroller Handle Back Posts (Depth Adjustable)                                                                                                          |          |
| 17                                | 111806      | Cable Tie, 8"                                                                                                                                                    | 2        |

## Ki Mobility Drum Brake Rotor Configuration Reference

Rotor A - Part No. 111641

Rotor B - Part No. 111640

| Catalyst 5            |      |       |  |
|-----------------------|------|-------|--|
| Configuration         | Left | Right |  |
| Axle plate curve up   | В    | А     |  |
| Axle plate curve down | А    | В     |  |