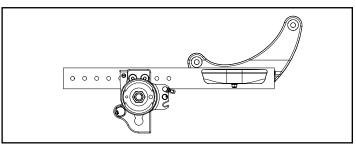

| Item Number                       | Part Number | Description                                                                                                                                                      | Quantity |
|-----------------------------------|-------------|------------------------------------------------------------------------------------------------------------------------------------------------------------------|----------|
|                                   |             | Used with Stroller Handle Back Posts (Depth Adjustable)                                                                                                          |          |
| 14, 17, 18, 19f,<br>20            | 122062      | Drum Brake Cable Kit with Brake Lever for 7/8" Tubing Caregiver Height Adjustable Stroller Handle, Long, Catalyst 5/VX                                           | 2        |
| 1 - 5, 6a, 6b, 7,<br>8, 9, 11, 20 | 113287      | Drum Brake Rotor Kit with Hardware PAIR,<br>Catalyst 5                                                                                                           | 1        |
| 1 - 5, 7, 8, 9,<br>11, 20         | 113288      | Hardware Kit for Drum Brake Rotor PAIR,<br>Catalyst 5                                                                                                            | 1        |
| 1 - 5, 6a, 7, 8,<br>9, 11, 20     | 113289      | Drum Brake Rotor Kit with Hardware, Side B, Catalyst 5                                                                                                           | 1        |
| 1 - 5, 6b, 7, 8,<br>9, 11, 20     | 113290      | Drum Brake Rotor Kit with Hardware, Side A, Catalyst 5                                                                                                           | 1        |
| 1 - 5, 7, 8, 9,<br>11, 20         | 113291      | Hardware Kit for Drum Brake Rotor, One Side, Catalyst 5                                                                                                          | 1        |
| 1                                 | 100514      | Axle Receiver Nut M18 x D12 x 8mm                                                                                                                                | 1        |
| 2                                 | 004444      | Axle Plate Index Washer                                                                                                                                          | 1        |
| 3                                 | 111642      | Axle Sleeve, M18 x 1/2", 64mm                                                                                                                                    | 1        |
| 4                                 | 100658      | M6 Nylock Nut Blk Zn                                                                                                                                             | 2        |
| 7                                 | 100746      | M6 Flat Washer Blk Zn                                                                                                                                            | 4        |
| 8                                 | 101823      | M6 X 20 Hhcs Blk Zn                                                                                                                                              | 2        |
| 9                                 | 111643      | Axle Receiver Hex Nut, Drum Brake                                                                                                                                | 1        |
| 10a                               | 111731      | Wheel 20" MAXX Spoke, Drum Brake                                                                                                                                 | 2        |
| 10b                               | 111732      | Wheel 22" MAXX Spoke, Drum Brake                                                                                                                                 | 2        |
| 10c                               | 111733      | Wheel 24" MAXX Spoke, Drum Brake                                                                                                                                 | 2        |
| 10d                               | 118358      | 24" Spoke for Drum Brake, Pneumatic w/ Airless Insert Tire (Black)  Replaced part number 117432. Does not include the handrim. Quote handrim hardware if needed. | 2        |
| 11                                | 101191      | Axle Quick Release w/ Button 1/2" x 110MM                                                                                                                        | 2        |
| 12                                | 111735      | Brake Lever, Lock, Ang, 22mm  Used with Straight with Push Handle, 8° Bend with Push Handle, Angle Adjustable with Push Handle, Half Folding                     | 2        |
|                                   |             | and Height Adjustable Straight with Push Handle (Depth<br>Adjustable) back posts.                                                                                |          |
| 13                                | 001118      | Cable Clip 7/8"                                                                                                                                                  | 2        |
|                                   |             | Not used with Stroller Handle Back Posts (Depth<br>Adjustable)                                                                                                   |          |
| 14                                | 002673      | Brake Lever, Lock, Ang, 25mm                                                                                                                                     | 2        |
|                                   |             | Used with Stroller Handle Back Posts (Depth Adjustable)                                                                                                          |          |
| 17                                | 111806      | Cable Tie, 8"                                                                                                                                                    | 2        |

## Ki Mobility Drum Brake Rotor Configuration Reference

Rotor A - Part No. 111641

Rotor B - Part No. 111640

| Catalyst 5            |      |       |  |
|-----------------------|------|-------|--|
| Configuration         | Left | Right |  |
| Axle plate curve up   | В    | А     |  |
| Axle plate curve down | А    | В     |  |