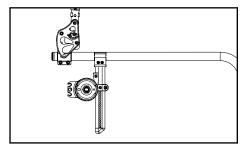

| Item Number                       | Part Number | Description                                                                                                                                                      | Quantity |
|-----------------------------------|-------------|------------------------------------------------------------------------------------------------------------------------------------------------------------------|----------|
|                                   |             | Used with Stroller Handle Back Posts (Depth Adjustable)                                                                                                          |          |
| 14, 17, 18, 19f,<br>20            | 122062      | Drum Brake Cable Kit with Brake Lever for 7/8" Tubing Caregiver Height Adjustable Stroller Handle, Long, Catalyst 5/VX                                           | 2        |
| 1 - 5, 6a, 6b, 7,<br>8, 9, 11, 20 | 113287      | Drum Brake Rotor Kit with Hardware PAIR,<br>Catalyst 5                                                                                                           | 1        |
| 1 - 5, 7, 8, 9,<br>11, 20         | 113288      | Hardware Kit for Drum Brake Rotor PAIR,<br>Catalyst 5                                                                                                            | 1        |
| 1 - 5, 6a, 7, 8,<br>9, 11, 20     | 113289      | Drum Brake Rotor Kit with Hardware, Side B, Catalyst 5                                                                                                           | 1        |
| 1 - 5, 6b, 7, 8,<br>9, 11, 20     | 113290      | Drum Brake Rotor Kit with Hardware, Side A, Catalyst 5                                                                                                           | 1        |
| 1 - 5, 7, 8, 9,<br>11, 20         | 113291      | Hardware Kit for Drum Brake Rotor, One Side, Catalyst 5                                                                                                          | 1        |
| 1                                 | 100514      | Axle Receiver Nut M18 x D12 x 8mm                                                                                                                                | 1        |
| 2                                 | 004444      | Axle Plate Index Washer                                                                                                                                          | 1        |
| 3                                 | 111642      | Axle Sleeve, M18 x 1/2", 64mm                                                                                                                                    | 1        |
| 4                                 | 100658      | M6 Nylock Nut Blk Zn                                                                                                                                             | 2        |
| 7                                 | 100746      | M6 Flat Washer Blk Zn                                                                                                                                            | 4        |
| 8                                 | 101823      | M6 X 20 Hhcs Blk Zn                                                                                                                                              | 2        |
| 9                                 | 111643      | Axle Receiver Hex Nut, Drum Brake                                                                                                                                | 1        |
| 10a                               | 111731      | Wheel 20" MAXX Spoke, Drum Brake                                                                                                                                 | 2        |
| 10b                               | 111732      | Wheel 22" MAXX Spoke, Drum Brake                                                                                                                                 | 2        |
| 10c                               | 111733      | Wheel 24" MAXX Spoke, Drum Brake                                                                                                                                 | 2        |
| 10d                               | 118358      | 24" Spoke for Drum Brake, Pneumatic w/ Airless Insert Tire (Black)  Replaced part number 117432. Does not include the handrim. Quote handrim hardware if needed. | 2        |
| 11                                | 101191      | Axle Quick Release w/ Button 1/2" x 110MM                                                                                                                        | 2        |
| 12                                | 111735      | Brake Lever, Lock, Ang, 22mm  Used with Straight with Push Handle, 8° Bend with Push Handle, Angle Adjustable with Push Handle, Half Folding                     | 2        |
|                                   |             | and Height Adjustable Straight with Push Handle (Depth<br>Adjustable) back posts.                                                                                |          |
| 13                                | 001118      | Cable Clip 7/8"                                                                                                                                                  | 2        |
|                                   |             | Not used with Stroller Handle Back Posts (Depth<br>Adjustable)                                                                                                   |          |
| 14                                | 002673      | Brake Lever, Lock, Ang, 25mm                                                                                                                                     | 2        |
|                                   |             | Used with Stroller Handle Back Posts (Depth Adjustable)                                                                                                          |          |
| 17                                | 111806      | Cable Tie, 8"                                                                                                                                                    | 2        |

## Ki Mobility Drum Brake Rotor Configuration Reference

Rotor A - Part No. 111641

Rotor B - Part No. 111640

| Catalyst 5            |      |       |  |
|-----------------------|------|-------|--|
| Configuration         | Left | Right |  |
| Axle plate curve up   | В    | А     |  |
| Axle plate curve down | А    | В     |  |