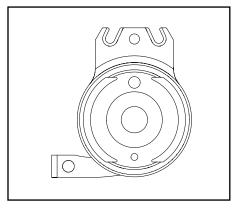

## Ki Mobility Drum Brake Rotor Configuration Reference

Rotor A - Part No. 111641

Rotor B - Part No. 111640

| Catalyst 5            |      |       |  |
|-----------------------|------|-------|--|
| Configuration         | Left | Right |  |
| Axle plate curve up   | В    | А     |  |
| Axle plate curve down | А    | В     |  |

| Catalyst 5VX                     |      |       |  |
|----------------------------------|------|-------|--|
| Configuration                    | Left | Right |  |
| Axle Position holes 1-5 (top)    | А    | В     |  |
| Axle Position holes 6-7 (bottom) | В    | А     |  |