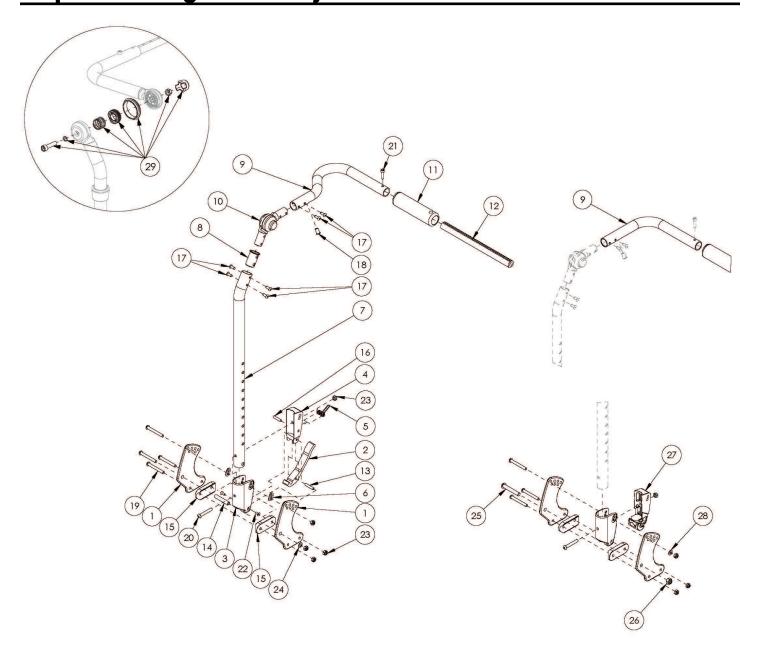

## Flip Fixed Height with Adjustable Handle Backrest

See Flip for Leckey Fixed Height with Adjustable Handle Backrest page if replacing parts for this model If chair width is 14"-18" wide and has a serial number of FLP010784 through FLP011079, see the Discontinued Flip Fixed Height with Adjustable Handle Backrest page. Callout #9: 10"-13" widths receive the curved handle and 14"-18" widths receive the "L" shaped handle. Note: Tilt Mechanism parts may be required if changing to a different backrest style. Please see the applicable tilt mechanism parts manual page for verification.

| Item Number                  | Part Number | Description                                                                                                                                                                    | Quantity |
|------------------------------|-------------|--------------------------------------------------------------------------------------------------------------------------------------------------------------------------------|----------|
| 2                            | 001893      | Latch Lever, Backrest                                                                                                                                                          | 1        |
| 3, 6                         | 503834      | Cover Plate, Latch Insert Kit                                                                                                                                                  | 1        |
| 4                            | 001895      | Latch Insert, Folding Backrest                                                                                                                                                 | 1        |
| 5                            | 001896      | Spring, Backrest Latch                                                                                                                                                         | 1        |
| 6                            | 001897      | Washer, Dual, PSA                                                                                                                                                              | 1        |
| 12a                          | 002578      | Growth Strut, Stroller, Short                                                                                                                                                  | 1        |
| 12a, 21                      | 503107      | Growth Strut Assembly Short, Focus/Flip                                                                                                                                        | 1        |
| 12b                          | 002579      | Growth Strut, Stroller, Long  Used only if growing chair from 13" wide or less to 14" wide or greater                                                                          | 1        |
| 13                           | 002513      | Threaded Barrel, 5mm OD x M4                                                                                                                                                   | 1        |
| 14                           | 002738      | Spacer .313 OD x .243 ID x 1.68 long                                                                                                                                           | 1        |
| 15                           | 002595      | Saddle, Dual, 1" OD X 1.5 SP                                                                                                                                                   | 2        |
| 16                           | 102694      | Dowel Pin, M5 X 24, Blk Zn                                                                                                                                                     | 1        |
| 19                           | 101781      | M6 x 50mm Partial Thread BHCS Blk ZC                                                                                                                                           | 4        |
| 20                           | 100797      | M6 x 40 BHCS BLK ZC                                                                                                                                                            | 1        |
| 21                           | 101843      | M5 x 20 SHCS Blk Zn                                                                                                                                                            | 1        |
| 22                           | 101818      | M4 x 10 FHCS BLKZC w/Patch                                                                                                                                                     | 2        |
| 23                           | 100658      | M6 Nylock Nut Blk Zn                                                                                                                                                           | 5        |
| 24                           | 101861      | Nylon Washer 5/16 x 1/2 x .03                                                                                                                                                  | 1        |
| 25                           | 101815      | M8 x 50 BHCS Blk Zn                                                                                                                                                            | 1        |
| 26                           | 100659      | M8 Nylock Nut Blk Zn                                                                                                                                                           | 1        |
| 27                           | 002035      | Insert, Backrest, Non-Folding                                                                                                                                                  | 1        |
| 28                           | 100746      | M6 Flat Washer Blk Zn                                                                                                                                                          | 1        |
| 29                           | 110524      | Locking Hinge Button Assembly with Instruction  This kit contains the contents inside callout # 10. This assembly may not be compatible if chair was invoiced prior to 6/22/16 | 1        |
| 1a, 6, 14, 15,<br>19, 23, 24 | 502819      | Backrest Hardware Kit Std FLIP                                                                                                                                                 | 1        |
| 1b, 6, 14, 15,<br>19, 23, 24 | 502820      | Backrest Hardware Kit Std Transit (one side), FLIP                                                                                                                             | 1        |