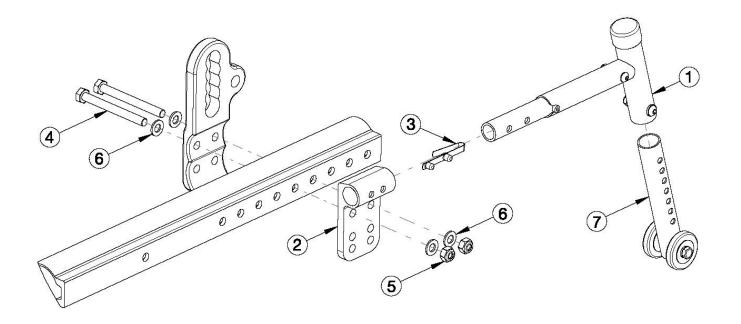

| Item Number | Part Number | Description                         | Quantity |
|-------------|-------------|-------------------------------------|----------|
| 1, 3, 7     | 501483      | Anti-Tip Assembly 12-16" Each Tilt  | 1        |
| 1, 3, 7     | 501484      | Anti-Tip Assembly 20-22" Each Tilt  | 1        |
| 1, 3, 7     | 501485      | Anti-Tip Assembly 24" Each Tilt     | 1        |
| 1, 3, 7     | 501135      | Anti-Tip Assembly 12-16" Pair Focus | 1        |
| 1, 3, 7     | 501136      | Anti-Tip Assembly 20-22" Pair Focus | 1        |
| 1, 3, 7     | 501137      | Anti-Tip Assembly 24" Pair Focus    | 1        |
| 2           | 001413      | Receiver Anti-Tip Long Tilt         | 1        |

| Item Number | Part Number | Description                                                                                                                 | Quantity |
|-------------|-------------|-----------------------------------------------------------------------------------------------------------------------------|----------|
| 3           | 100533      | Detent Button                                                                                                               | 1        |
| 4a          | 101831      | M8 x 80 HHCS Blk Zn<br>Used if chair has hand tilt but foot lock is not used.                                               | 2        |
| 4b          | 101832      | M8 x 90 HHCS Blk Zn<br>Used if chair has hand tilt and foot lock. Used if chair has<br>foot tilt but foot lock is not used. | 2        |
| 4c          | 102384      | M8 x 100 HHCS Blk Zc Part THD<br>Used if chair has foot tilt and foot lock.                                                 | 2        |
| 5           | 100659      | M8 Nylock Nut Blk Zn                                                                                                        | 2        |
| 6           | 101858      | Washer Flat M8 Blk Zn                                                                                                       | 4        |
| 7           | 001170      | Anti-Tip Lower Extension Assembly, Focus                                                                                    | 1        |