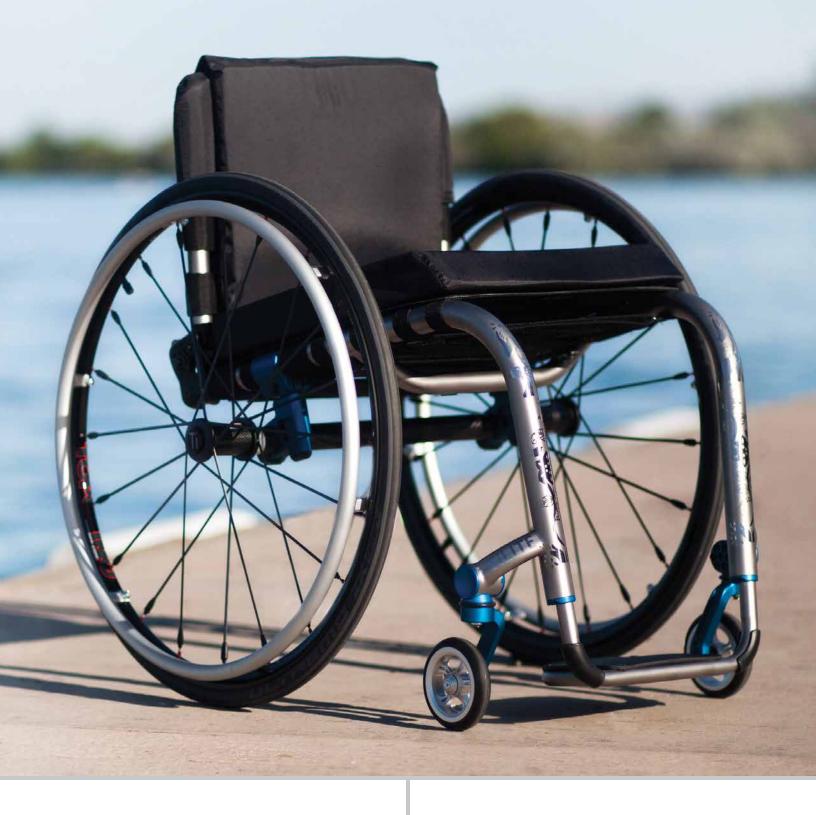

With full adjustability and a minimalist mono-tube frame, the ZRA dishes out style without boundaries. Add the ZRA's TiFit titanium frame,

and you have the complete package. Strength, style, and the ability to set-up and configure your chair just for you.

## TIFIT. PERSONAL ERGONOMICS.

The difference between a TiFit<sup>®</sup> chair and all other chairs is that a TiFit chair is a wheeled prosthetic: Every frame is made to measure. The optimized fit of a TiFit chair brings unparalleled performance and function. You will feel the difference in everything you do.