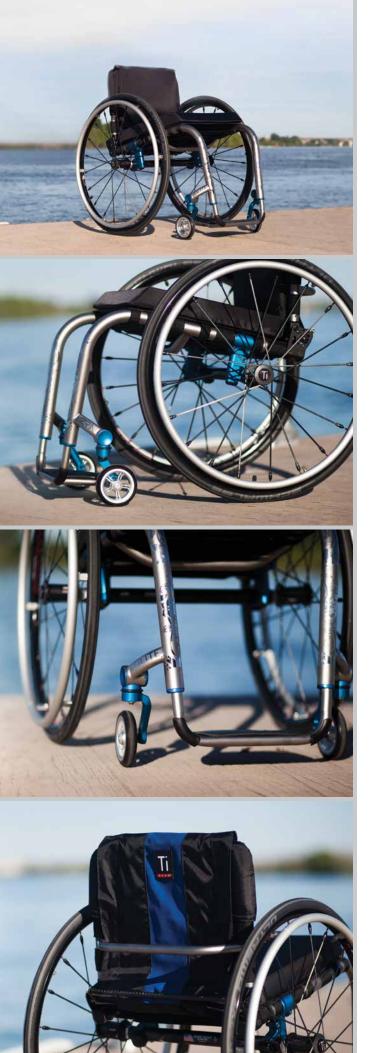

## CUSTOM CONFIGURATION.

Custom Configuration allows you to add options and components to your chair to meet your needs and to optimize your riding experience. This includes choices of wheels, handrims, tires, wheel locks, color, tattoos, and more. TiLite offers more options than any other manufacturer!