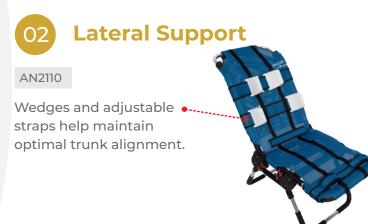

### 03 Positioning Straps, XL

#### AN2111

Set of XL trunk & pelvic straps.

02