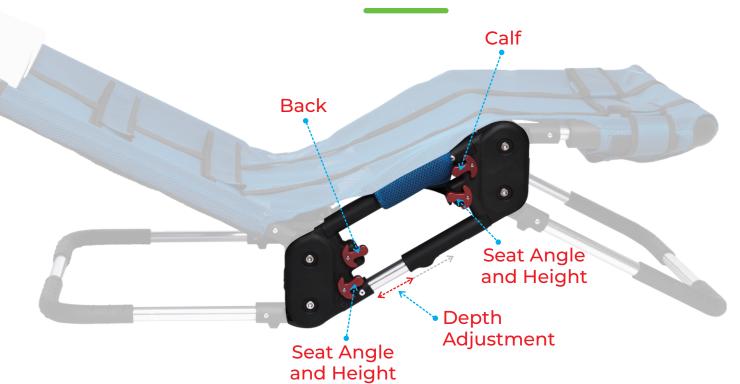

## **ADJUSTMENTS**

### **FEATURES**

- Depth adjustable for growth
- Angle adjustable back, seat and calf support, configure for individual requirements
- Adjustable for caregiver's height
- Positioning straps and head support can be placed anywhere along length of the chair
- Folds flat for easy storage and transport