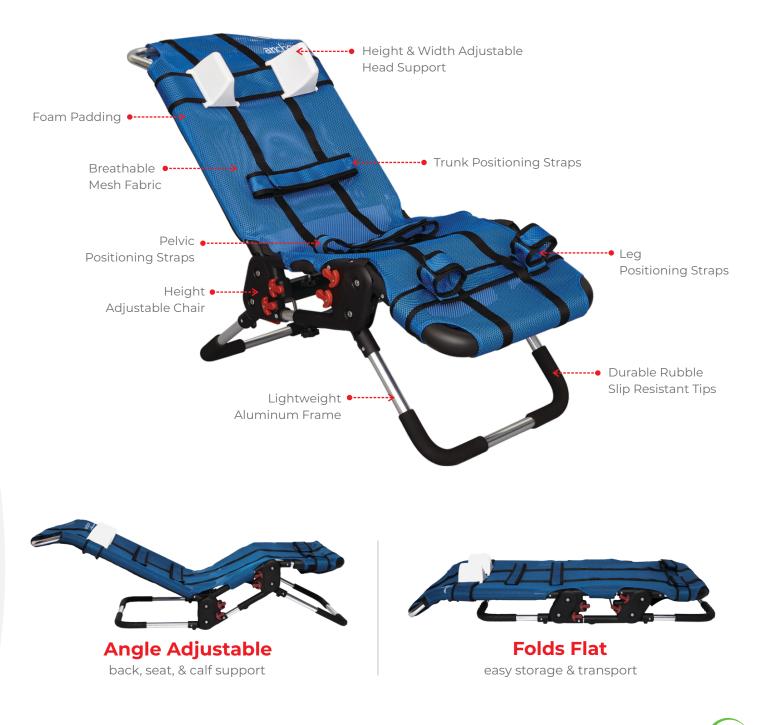

# anchor bathing chair

The Anchor provides a carefree bathing experience for children and caregivers alike. We make safety and comfort a priority so your child looks forward to bath time.

We designed the Anchor knowing your child's needs are unique and constantly evolving. That's why you can make angle and depth adjustments with one hand on either side of the chair, all while your child is seated. This agile and individualized functionality ensures longevity, comfort, and a hassle free bath time **so every bubble counts**.

### **FEATURES**

- Depth adjustable for growth
- Angle adjustable back, seat and calf support, configure for individual requirements
- Adjustable for caregiver's height
- Positioning straps and head support can be placed anywhere along length of the chair
- Folds flat for easy storage and transport