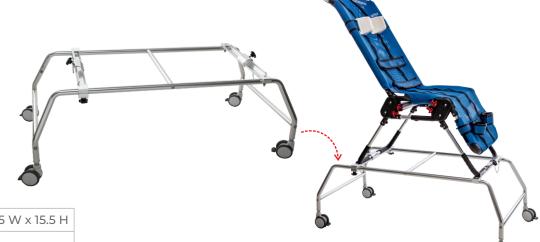

### **Rolling Shower Base**

#### AN2100

Four swivel wheels with locking casters at ideal height for the caregiver, can be easily and securely attached to a depth adjustable frame. Accommodates both chair sizes at multiple depth and angle positions.

| Product Dimension | 47 L x 23.5 W x 15.5 H |
|-------------------|------------------------|
| Product Weight    | 9 lbs                  |