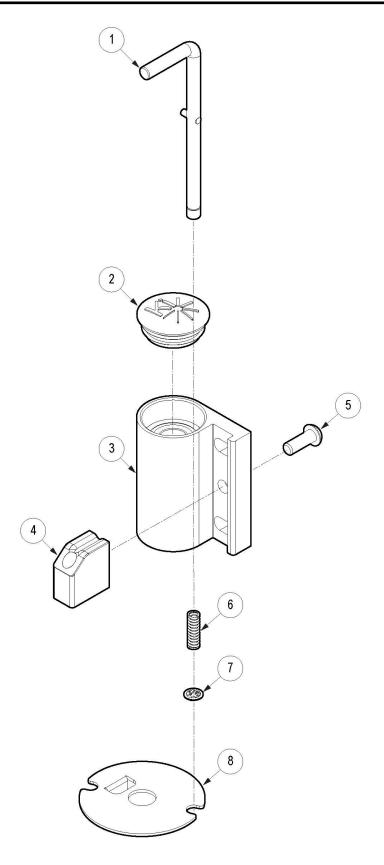

## **Catalyst Caster Pin Locks**

| Item Number                     | Part Number | Description                                                                                                                       | Quantity |
|---------------------------------|-------------|-----------------------------------------------------------------------------------------------------------------------------------|----------|
| 1a, 2, 3a, 4 - 7,<br>8a         | 109744      | Caster Pin Lock Assembly with Caster Housing, Black, Left, Standard Stem, Catalyst                                                | 1        |
| 1a, 2, 3c, 4 - 7,<br>8a         | 109745      | Caster Pin Lock Assembly with Caster Housing, Black, Right, Standard Stem, Catalyst                                               | 1        |
| 1a, 2, 3a, 3c, 4<br>- 7, 8a, 8b | 109746      | Caster Pin Lock Assembly with Caster Housings, Black, Standard Stem, PAIR, Catalyst                                               | 1        |
| 1b, 2, 3a, 4 - 7,<br>8a         | 109747      | Caster Pin Lock Assembly with Caster Housing, Black, Left, 3/4 Stem, Catalyst                                                     | 1        |
| 1b, 2, 3c, 4 - 7,<br>8b         | 109748      | Caster Pin Lock Assembly with Caster Housing, Black, Right, 3/4 Stem, Catalyst                                                    | 1        |
| 1b, 2, 3a, 3c, 4<br>- 7, 8a, 8b | 109749      | Caster Pin Lock Assembly, with Caster Housing, Black, 3/4 Stem, PAIR, Catalyst                                                    | 1        |
| 1a, 4 - 7, 8a                   | 502627      | Caster Pin Lock Assembly, Left, Standard, Catalyst This assembly does not contain a caster housing or caster housing cap          | 1        |
| 1a, 4 - 7, 8b                   | 502628      | Caster Pin Lock Assembly, Right, Standard, Catalyst  This assembly does not contain a caster housing or caster housing cap        | 1        |
| 1a, 4 - 7, 8a,<br>8b            | 500300      | Caster Pin Lock Assembly, Standard, PAIR,<br>Catalyst<br>This assembly does not contain caster housings or caster<br>housing caps | 1        |
| 1b, 4 - 7, 8a                   | 502629      | Caster Pin Lock Assembly, Left, 3/4, Catalyst  This assembly does not contain a caster housing or caster housing cap              | 1        |
| 1b, 4 - 7, 8b                   | 502630      | Caster Pin Lock Assembly, Right, 3/4, Catalyst  This assembly does not contain a caster housing or caster housing cap             | 1        |
| 1b, 4 - 7, 8a,<br>8b            | 500301      | Caster Pin Lock Assembly, 3/4, PAIR, Catalyst  This assembly does not contain caster housings or caster housing caps              | 1        |
| 1a                              | 200414      | Caster Lock Pin Std CAT  Used with Standard Stem                                                                                  | 1        |
| 1b                              | 200415      | Caster Lock Pin 3/4 CAT  Used with + 3/4" Stem                                                                                    | 1        |
| 2                               | 102005      | Ki Caster Housing Cap                                                                                                             | 1        |
| 3a                              | 001431      | Standard Caster Housing for Caster Pin Lock,<br>Left, Catalyst, Black                                                             | 1        |
| 3b                              | 001431      | Color Anodized Standard Caster Housing for Caster Pin Lock, Left, Catalyst                                                        | 1        |
| 3c                              | 001432      | Standard Caster Housing for Caster Pin Lock, Right, Catalyst, Black                                                               | 1        |
| 3d                              | 001432      | Color Anodized Standard Caster Housing for Caster Pin Lock, Right, Catalyst                                                       | 1        |
| 4                               | 200417      | Caster Lock Mounting Block CAT                                                                                                    | 1        |

| Item Number | Part Number | Description                 | Quantity |
|-------------|-------------|-----------------------------|----------|
| 5           | 101721      | M6 X 16 Btn Shcs W/ Patch   | 1        |
| 6           | 200418      | Caster Pin Lock Spring      | 1        |
| 7           | 102043      | 1/4" Pushnut Plated         | 1        |
| 8a          | 000397L     | Caster Pin Lock Plate Left  | 1        |
| 8b          | 000397R     | Caster Pin Lock Plate Right | 1        |