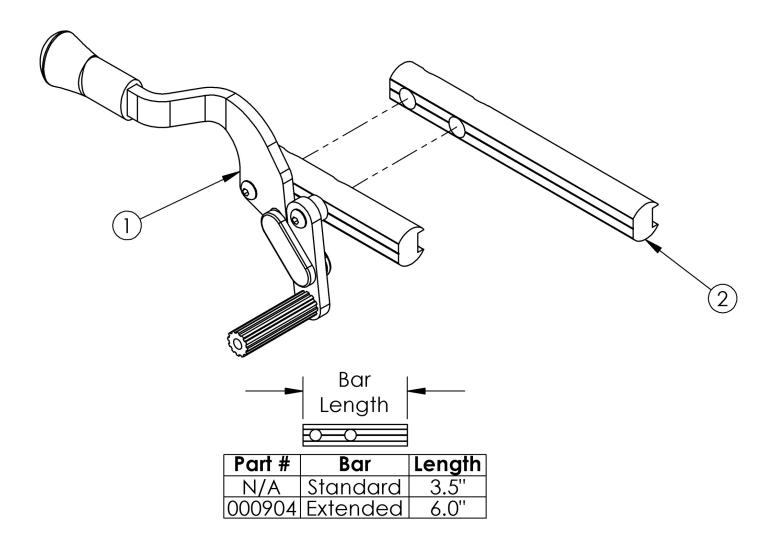

## Catalyst E Wheel Locks - Push to Lock Flush Mount

| Item Number | Part Number | Description                                                                                                                                                                                                       | Quantity |
|-------------|-------------|-------------------------------------------------------------------------------------------------------------------------------------------------------------------------------------------------------------------|----------|
| 1a          | 503828      | Wheel Lock Toggle Push Flush, Left w/ Instruction This kit contains 100648 wheel lock along with an instruction for reversing the wheel lock. This wheel lock comes assembled with the standard wheel lock bar.   | 1        |
| 1b          | 503829      | Wheel Lock Toggle Push Flush, Right w/ Instruction  This kit contains 100649 wheel lock along with an instruction for reversing the wheel lock. This wheel lock comes assembled with the standard wheel lock bar. | 1        |
| 2           | 000904      | Extended Wheel Lock Bar  Used for custom configurations                                                                                                                                                           | 1        |