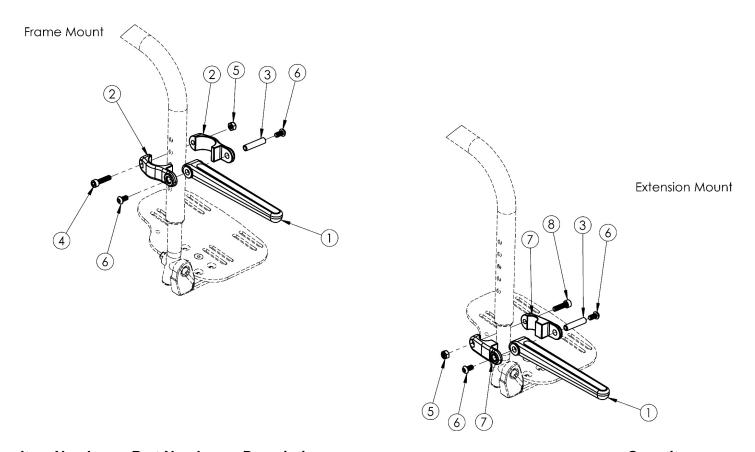

## Catalyst / Focus / Flip Luggage Carrier

| Item Number | Part Number | Description                                                                          | Quantity |
|-------------|-------------|--------------------------------------------------------------------------------------|----------|
| 1 - 8       | 504464      | Luggage Carrier Kit, Catalyst/Tilt                                                   | 1        |
| 1           | 003430      | Luggage Carrier Fork Assembly                                                        | 2        |
| 2           | 003410      | Luggage Carrier Clamp 1.00  Used to mount Luggage Carrier to the Hangers             | 4        |
| 3           | 003413      | Luggage Carrier Barrel                                                               | 2        |
| 4           | 100780      | M6 x 25 SHCS ZC  Only used when Luggage Carrier is mounted to the Hangers            | 2        |
| 5           | 100658      | M6 Nylock Nut Blk Zn                                                                 | 2        |
| 6           | 100667      | M6 x 12 BTN SHCS BLKZC w/Patch                                                       | 4        |
| 7           | 003409      | Luggage Carrier Clamp .75  Used to mount Luggage Carrier to the Extension Tubes      | 4        |
| 8           | 101845      | M6 x 22 SHCS Blk Zn Only used when Luggage Carrier is mounted to the Extension Tubes | 2        |