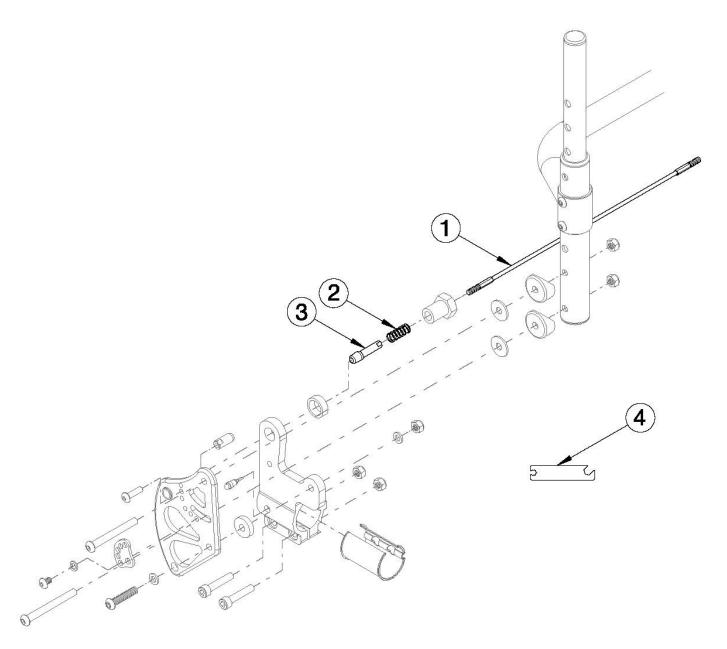

## **Rogue XP Backrest Mount - Growth**

Back Release Cable based on seat width The Back Release Cable length will measure 1" less than the specified seat width

| Item Number | Part Number | Description                                               | Quantity |
|-------------|-------------|-----------------------------------------------------------|----------|
| 1a, 3       | 121180      | Back Release Cable 8" Wide Black with Lock Out Pins       | 1        |
| 1b, 3       | 121179      | Back Release Cable 9" Wide Black with Lock Out<br>Pins    | 1        |
| 1c, 3       | 121181      | Back Release Cable 10" Wide Black with Lock<br>Out Pins   | 1        |
| 1d, 3       | 121182      | Back Release Cable, 11" Wide, Black with Lock<br>Out Pins | 1        |

| Item Number | Part Number | Description                                               | Quantity |
|-------------|-------------|-----------------------------------------------------------|----------|
| 1e, 3       | 121183      | Back Release Cable, 12" Wide, Black with Lock<br>Out Pins | 1        |
| 1f, 3       | 121184      | Back Release Cable, 13" Wide, Black with Lock<br>Out Pins | 1        |
| 1g, 3       | 121185      | Back Release Cable, 14" Wide, Black with Lock<br>Out Pins | 1        |
| 1h, 3       | 121186      | Back Release Cable, 15" Wide, Black with Lock<br>Out Pins | 1        |
| 1i, 3       | 121187      | Back Release Cable, 16" Wide, Black with Lock<br>Out Pins | 1        |
| 1j, 3       | 121188      | BACK RELEASE CABLE, 17" WIDE, BLACK with Lock Out Pins    | 1        |
| 1k, 3       | 121189      | BACK RELEASE CABLE, 18" WIDE, BLACK with Lock Out Pins    | 1        |
| 2           | 000965      | Backrest Cable Release Spring RG                          | 2        |
| 3           | 119660      | Lockout Pin                                               | 2        |