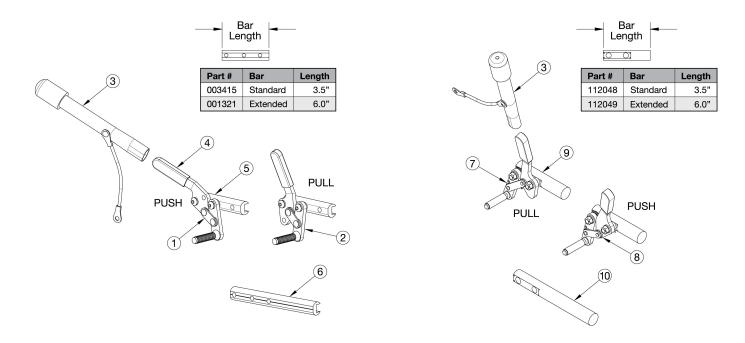

## Catalyst E Wheel Locks - Push and Pull to Lock

| Part Number | Description                                                                                                                    | Quantity                                                                                                                                                                                                                                                                                                                                                                                                                                                                                        | Retail                                                                                                                                                                                                                                                                                                                                                                                                                                                                                                                                                                                                                                                                                                                                                                                                |
|-------------|--------------------------------------------------------------------------------------------------------------------------------|-------------------------------------------------------------------------------------------------------------------------------------------------------------------------------------------------------------------------------------------------------------------------------------------------------------------------------------------------------------------------------------------------------------------------------------------------------------------------------------------------|-------------------------------------------------------------------------------------------------------------------------------------------------------------------------------------------------------------------------------------------------------------------------------------------------------------------------------------------------------------------------------------------------------------------------------------------------------------------------------------------------------------------------------------------------------------------------------------------------------------------------------------------------------------------------------------------------------------------------------------------------------------------------------------------------------|
| 200251      | Wheel Lock Push Right                                                                                                          | 1                                                                                                                                                                                                                                                                                                                                                                                                                                                                                               | \$37.15                                                                                                                                                                                                                                                                                                                                                                                                                                                                                                                                                                                                                                                                                                                                                                                               |
| 200252      | Wheel Lock Push Left                                                                                                           | 1                                                                                                                                                                                                                                                                                                                                                                                                                                                                                               | \$37.15                                                                                                                                                                                                                                                                                                                                                                                                                                                                                                                                                                                                                                                                                                                                                                                               |
| 200253      | Wheel Lock Pull Right                                                                                                          | 1                                                                                                                                                                                                                                                                                                                                                                                                                                                                                               | \$37.15                                                                                                                                                                                                                                                                                                                                                                                                                                                                                                                                                                                                                                                                                                                                                                                               |
| 200254      | Wheel Lock Pull Left                                                                                                           | 1                                                                                                                                                                                                                                                                                                                                                                                                                                                                                               | \$37.15                                                                                                                                                                                                                                                                                                                                                                                                                                                                                                                                                                                                                                                                                                                                                                                               |
| 200410      | Wheel Lock Push w/ Extension Right                                                                                             | 1                                                                                                                                                                                                                                                                                                                                                                                                                                                                                               | \$48.79                                                                                                                                                                                                                                                                                                                                                                                                                                                                                                                                                                                                                                                                                                                                                                                               |
| 200411      | Wheel Lock Push w/ Extension Left                                                                                              | 1                                                                                                                                                                                                                                                                                                                                                                                                                                                                                               | \$48.79                                                                                                                                                                                                                                                                                                                                                                                                                                                                                                                                                                                                                                                                                                                                                                                               |
| 200412      | Wheel Lock Pull w/ Extension Right                                                                                             | 1                                                                                                                                                                                                                                                                                                                                                                                                                                                                                               | \$48.79                                                                                                                                                                                                                                                                                                                                                                                                                                                                                                                                                                                                                                                                                                                                                                                               |
| 200413      | Wheel Lock Pull w/ Extension Left                                                                                              | 1                                                                                                                                                                                                                                                                                                                                                                                                                                                                                               | \$48.79                                                                                                                                                                                                                                                                                                                                                                                                                                                                                                                                                                                                                                                                                                                                                                                               |
| 200369      | Wheel Lock Extension                                                                                                           | 1                                                                                                                                                                                                                                                                                                                                                                                                                                                                                               | \$17.33                                                                                                                                                                                                                                                                                                                                                                                                                                                                                                                                                                                                                                                                                                                                                                                               |
| 102336      | Wheel Lock Cover Plastic                                                                                                       | 1                                                                                                                                                                                                                                                                                                                                                                                                                                                                                               | \$2.29                                                                                                                                                                                                                                                                                                                                                                                                                                                                                                                                                                                                                                                                                                                                                                                                |
| 003415      | Standard Wheel Lock Bar                                                                                                        | 1                                                                                                                                                                                                                                                                                                                                                                                                                                                                                               | \$17.92                                                                                                                                                                                                                                                                                                                                                                                                                                                                                                                                                                                                                                                                                                                                                                                               |
| 001321      | Wheel Lock Mount Bar Extended                                                                                                  | 1                                                                                                                                                                                                                                                                                                                                                                                                                                                                                               | \$10.51                                                                                                                                                                                                                                                                                                                                                                                                                                                                                                                                                                                                                                                                                                                                                                                               |
|             | Used as needed                                                                                                                 |                                                                                                                                                                                                                                                                                                                                                                                                                                                                                                 |                                                                                                                                                                                                                                                                                                                                                                                                                                                                                                                                                                                                                                                                                                                                                                                                       |
| 115308      | Wheel Lock Assembly, Push, Right with Instruction                                                                              | 1                                                                                                                                                                                                                                                                                                                                                                                                                                                                                               | \$40.98                                                                                                                                                                                                                                                                                                                                                                                                                                                                                                                                                                                                                                                                                                                                                                                               |
| 115307      | Wheel Lock Assembly, Push, Left with Instruction                                                                               | 1                                                                                                                                                                                                                                                                                                                                                                                                                                                                                               | \$40.98                                                                                                                                                                                                                                                                                                                                                                                                                                                                                                                                                                                                                                                                                                                                                                                               |
|             | 200251<br>200252<br>200253<br>200254<br>200410<br>200411<br>200412<br>200413<br>200369<br>102336<br>003415<br>001321<br>115308 | 200251 Wheel Lock Push Right 200252 Wheel Lock Push Left 200253 Wheel Lock Pull Right 200254 Wheel Lock Pull Left 200410 Wheel Lock Push w/ Extension Right 200411 Wheel Lock Push w/ Extension Left 200412 Wheel Lock Pull w/ Extension Right 200413 Wheel Lock Pull w/ Extension Left 200369 Wheel Lock Extension 102336 Wheel Lock Cover Plastic 003415 Standard Wheel Lock Bar 001321 Wheel Lock Mount Bar Extended Used as needed 115308 Wheel Lock Assembly, Push, Right with Instruction | 200251       Wheel Lock Push Right       1         200252       Wheel Lock Push Left       1         200253       Wheel Lock Pull Right       1         200254       Wheel Lock Pull Left       1         200410       Wheel Lock Push w/ Extension Right       1         200411       Wheel Lock Push w/ Extension Left       1         200412       Wheel Lock Pull w/ Extension Right       1         200413       Wheel Lock Pull w/ Extension Left       1         200369       Wheel Lock Extension       1         102336       Wheel Lock Cover Plastic       1         003415       Standard Wheel Lock Bar       1         001321       Wheel Lock Mount Bar Extended       1         Used as needed       1         115308       Wheel Lock Assembly, Push, Right with Instruction       1 |

| Item Number | Part Number | Description                                                    | Quantity | Retail  |
|-------------|-------------|----------------------------------------------------------------|----------|---------|
| 7, 9        | 115305      | Wheel Lock Assembly, Pull, Right with Instruction              | 1        | \$40.98 |
| 7, 9        | 115306      | Wheel Lock Assembly, Pull, Left with Instruction               | 1        | \$40.98 |
| 3, 8-9      | 115311      | Wheel Lock Assembly, Push w/ Extension, Right with Instruction | 1        | \$53.82 |
| 3, 8-9      | 115312      | Wheel Lock Assembly, Push w/ Extension, Left with Instruction  | 1        | \$53.82 |
| 3, 7, 9     | 115309      | Wheel Lock Assembly, Pull w/ Extension, Right with Instruction | 1        | \$53.82 |
| 3, 7, 9     | 115310      | Wheel Lock Assembly, Pull w/ Extension, Left with Instruction  | 1        | \$53.82 |
| 10          | 112049      | Wheel Lock Mount Bar Extended                                  | 1        | \$10.01 |
|             |             | Used as needed                                                 |          |         |