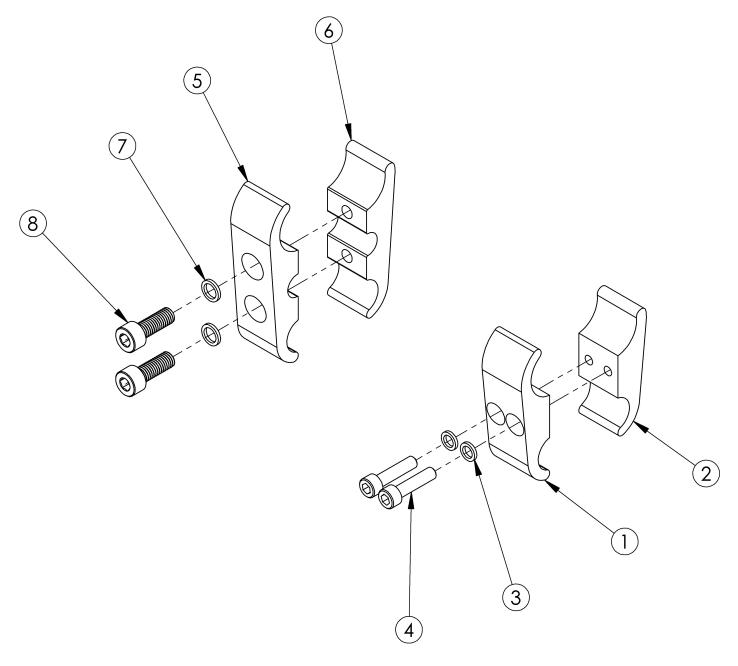

## **Clik Wheel Lock Clamps**

| Item Number  | Part Number | Description                                                                                                 | Quantity |
|--------------|-------------|-------------------------------------------------------------------------------------------------------------|----------|
| 1a, 2a, 3, 4 | 502977      | Clamp Assembly 1.125" Tubing, CLIK                                                                          | 1        |
| 1b, 2b, 3, 4 | 503460      | Clamp Assembly 1.125" Tubing, Long, CLIK  Used with Offset Frame                                            | 1        |
| 5 - 8        | 502976      | Clamp Assembly 1.125" Tubing Extra Long CLIK  Used as needed or if Height Adjustable Low T-Arms are present | 1        |
| 1a           | 002541      | Clamp 1.125 to .75 C'Bored                                                                                  | 1        |

| Item Number | Part Number | Description                                                                                                                   | Quantity |
|-------------|-------------|-------------------------------------------------------------------------------------------------------------------------------|----------|
| 1b          | 002831      | Wheel Lock Clamp 1.125 to .75 C'Bored Long Clik Used with Offset Frame                                                        | 1        |
| 2a          | 002542      | Clamp 1.125 to .75 Threaded                                                                                                   | 1        |
| 2b          | 002832      | Wheel Lock Clamp 1.125 to .75 Threaded Long Clik Used with Offset Frame                                                       | 1        |
| 3           | 102721      | Washer .250 ID x .375 OD x .060 THK                                                                                           | 2        |
| 4           | 100780      | M6 x 25 SHCS ZC                                                                                                               | 2        |
| 5           | 002814      | Wheel Lock Clamp 1.125 to .75 C'Bored Extra<br>Long Clik<br>Used as needed or if Height Adjustable Low T-Arms are<br>present  | 1        |
| 6           | 002815      | Wheel Lock Clamp 1.125 to .75 Threaded Extra<br>Long Clik<br>Used as needed or if Height Adjustable Low T-Arms are<br>present | 1        |
| 7           | 101701      | Washer 3.315/.350 x .425/.525 x .059/.067 18-8 F/W                                                                            | 2        |
| 8           | 102864      | M8 x 25mm SHCS, BLK ZC                                                                                                        | 2        |