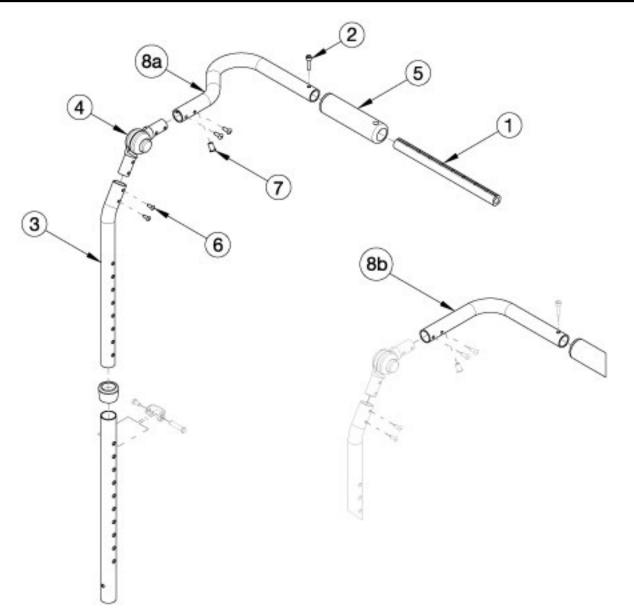

## Flip Adjustable Height with Adjustable Handle Backrest - Growth

Has your width changed? Will the push handle (#8) accommodate your new width? If no, please select the appropriate upper back tube assemblies.

| Item Number       | Part Number | Description                                                                                                                                                         | Quantity |
|-------------------|-------------|---------------------------------------------------------------------------------------------------------------------------------------------------------------------|----------|
| 3, 4, 5, 6, 7, 8a | 502813      | Upper Back Tube Assembly, Height Adj, 10-13W, Right FLIP                                                                                                            | 1        |
| 3, 4, 5, 6, 7, 8a | 502814      | Upper Back Tube Assembly, Height Adj, 10-13W Left FLIP                                                                                                              | 1        |
| 3, 4, 5, 6, 7, 8b | 502665      | Upper Back Tube Assembly Height Adj, Right<br>Focus/Flip<br>Used on 14-18 wide with serial numbers prior to<br>FLP010784 and serial numbers starting with FLP011080 | 1        |

| Item Number       | Part Number | Description                                                                                                                                                        | Quantity |
|-------------------|-------------|--------------------------------------------------------------------------------------------------------------------------------------------------------------------|----------|
| 3, 4, 5, 6, 7, 8b | 502666      | Upper Back Tube Assembly Height Adj, Left<br>Focus/Flip<br>Used on 14-18 wide with serial numbers prior to<br>FLP010784 and serial numbers starting with FLP011080 | 1        |
| 1a                | 002578      | Growth Strut, Stroller, Short                                                                                                                                      | 1        |
| 1a, 2             | 503107      | Growth Strut Assembly Short, Focus/Flip                                                                                                                            | 1        |
| 1b                | 002579      | Growth Strut, Stroller, Long<br>Used only if growing chair from 13" wide or less to 14" wide<br>or greater                                                         | 1        |
| 2                 | 101843      | M5 x 20 SHCS Blk Zn                                                                                                                                                | 1        |