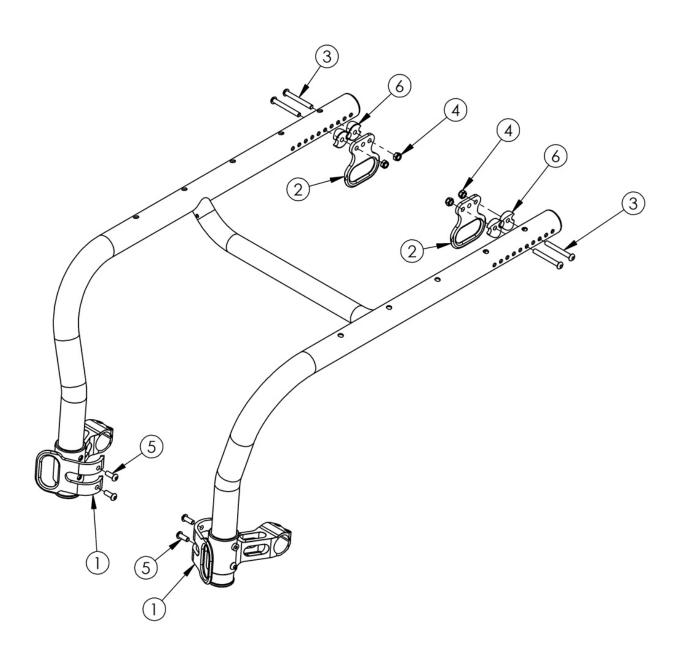

## (Discontinued) Tsunami Transit

This Tsunami Transit is discontinued and was used on serial numbers prior to TSTR004553 (if ordered on chair). Not available with Heavy Duty Option

| Item Number | Part Number | Description                    | Quantity | Retail |
|-------------|-------------|--------------------------------|----------|--------|
| 3           | 003232      | M6 x 55 BHCS Blk Zc            | 4        | \$8.94 |
| 4           | 100658      | M6 Nylock Nut Blk Zn           | 4        | \$1.05 |
| 5           | 101708      | M6 x 14 BTN SHCS BLKZC w/Patch | 4        | \$1.58 |

| Item Number | Part Number | Description   | Quantity | Retail |
|-------------|-------------|---------------|----------|--------|
| 6           | 000248      | Saddle 1.375" | 4        | \$1.58 |