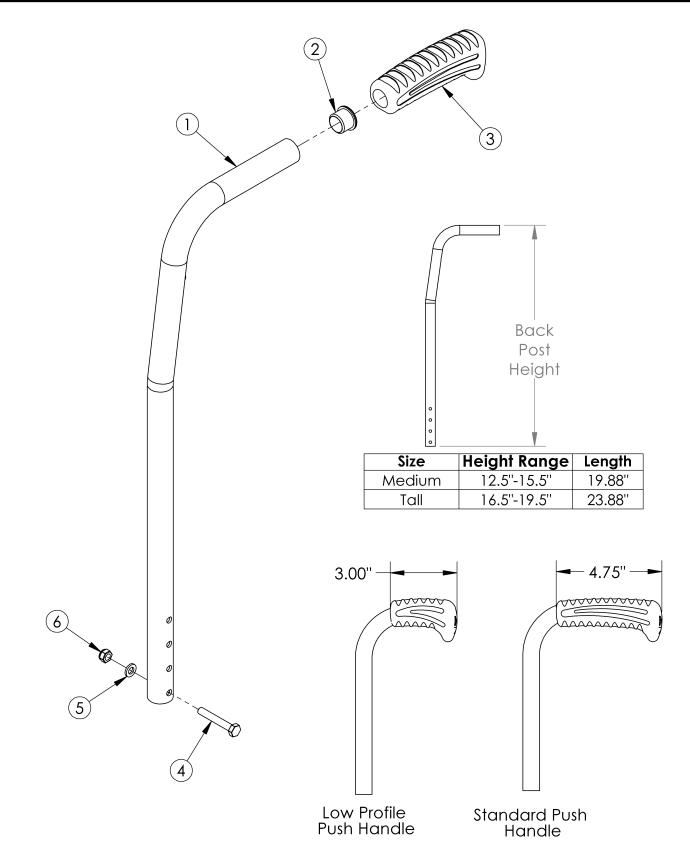

## **Catalyst 8 Degree Bend Backrest**

Low Profile Push Handles are not available with Heavy Duty Option or Drum Brake If changing from another style backrest and the Drum Brake is present, a new Drum Brake Cable Kit may be required If Anti-Rollback is present, see Back Tubes for Anti-Rollback System

| Item Number | Part Number | Description                                                                                                                                                                                                                  | Quantity |
|-------------|-------------|------------------------------------------------------------------------------------------------------------------------------------------------------------------------------------------------------------------------------|----------|
| 1a, 2, 3a   | 100721      | Back Post Assembly Medium 8° Bend with<br>Standard Push Handle<br>Used if drum brake is not present                                                                                                                          | 1        |
| 1b, 2, 3a   | 500550      | Back Post Assembly Tall 8° Bend with Standard<br>Push Handle<br>Used if drum brake is not present                                                                                                                            | 1        |
| 1c, 2, 3a   | 113302      | Backtube 8° Bend w/ Push Handle Medium with<br>Backcane Extension, Catalyst<br>Used if drum brake is present. To view the backcane<br>extension included in this kit, see the Catalyst 5 or Catalyst<br>5VX Drum Brake page. | 1        |
| 1d, 2, 3a   | 113303      | Backtube 8° Bend w/ Push Handle Tall with<br>Backcane Extension Catalyst<br>Used if drum brake is present. To view the backcane<br>extension included in this kit, see the Catalyst 5 or Catalyst<br>5VX Drum Brake page.    | 1        |
| 1a, 2, 3b   | 002765      | Back Post Assembly Medium 8° Bend with Low<br>Profile Push Handle                                                                                                                                                            | 1        |
| 1b, 2, 3b   | 002766      | Back Post Assembly Tall 8° Bend with Low<br>Profile Push Handle                                                                                                                                                              | 1        |
| 2           | 100803      | Tube End Plug 7/8"                                                                                                                                                                                                           | 1        |
| За          | 109433      | Ergo Push Handle Grip 7/8" Standard with<br>Instruction                                                                                                                                                                      | 1        |
| 3b          | 109431      | Ergo Push Handle Grip 7/8" Low Profile with Instruction                                                                                                                                                                      | 1        |
| 4           | 100681      | M6 x 40 CLS8.8 DIN931 HHCS ZC                                                                                                                                                                                                | 1        |
| 5           | 100746      | M6 Flat Washer Blk Zn                                                                                                                                                                                                        | 1        |
| 6           | 100658      | M6 Nylock Nut Blk Zn                                                                                                                                                                                                         | 1        |