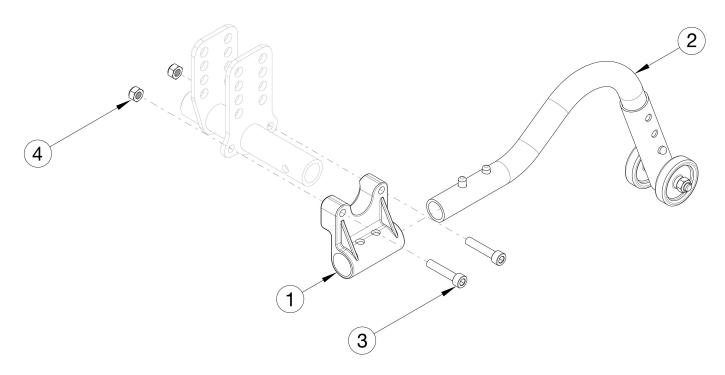

## **CR45 Rear Anti-Tips**

| Item Number | Part Number | Description                                            | Quantity |
|-------------|-------------|--------------------------------------------------------|----------|
| 1, 2a, 3, 4 | 116478      | Anti-Tip Assembly, 12" Wheel with Receiver, CR45       | 1        |
| 1, 2b, 3, 4 | 116479      | Anti-Tip Assembly, 16" Wheel with Receiver, CR45       | 1        |
| 1, 2c, 3, 4 | 116480      | Anti-Tip Assembly, 20" Wheel with Receiver, CR45       | 1        |
| 1, 2d, 3, 4 | 116481      | Anti-Tip Assembly, 22" - 24" Wheel with Receiver, CR45 | 1        |
| 1           | 112496      | Anti-Tip Receiver, CR45                                | 2        |
| 2a          | 112499      | CR45 Low Long Anti-Tip Assembly                        | 2        |
| 2b          | 112498      | CR45 Low Short Anti-Tip Assembly                       | 2        |
| 2c          | 004078      | Anti-Tip Assembly, 20", Liberty / Arc                  | 2        |
| 2d          | 004079      | Anti-Tip Assembly, 22-24" Liberty / 16" Arc            | 2        |
| 3           | 102627      | M6 X 30 SHCS BLK ZC                                    | 4        |
| 4           | 100658      | M6 Nylock Nut Blk Zn                                   | 4        |