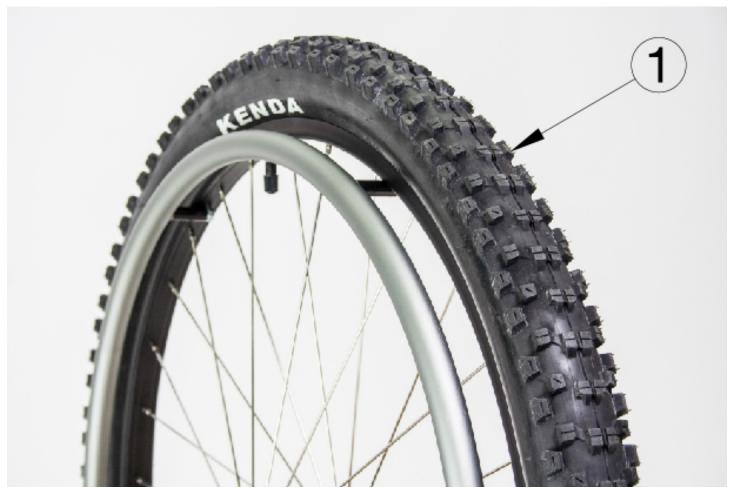

## **Ethos Tires - Mountain**

Schwalbe Marathon Plus is a recommended alternative. If pricing not preset, item is temporarily out of stock.

| Item Number | Part Number | Description                                      | Quantity |
|-------------|-------------|--------------------------------------------------|----------|
|             | 110012      | Tire 22" x 2" Mountain, Inner Tube and Rim Strip | 1        |
|             | 110013      | Tire 24" x 2" Mountain, Inner Tube and Rim Strip | 1        |
|             | 110014      | Tire 25" x 2" Mountain, Inner Tube and Rim Strip | 1        |
| 1a          | 101475      | Tire 22" x 2" Mountain (50-501)                  | 1        |
| 1b          | 101476      | Tire 24" x 2" Mountain (54-540)                  | 1        |
| 1c          | 100166      | Tire 25" x 2" Mountain (559)                     | 1        |