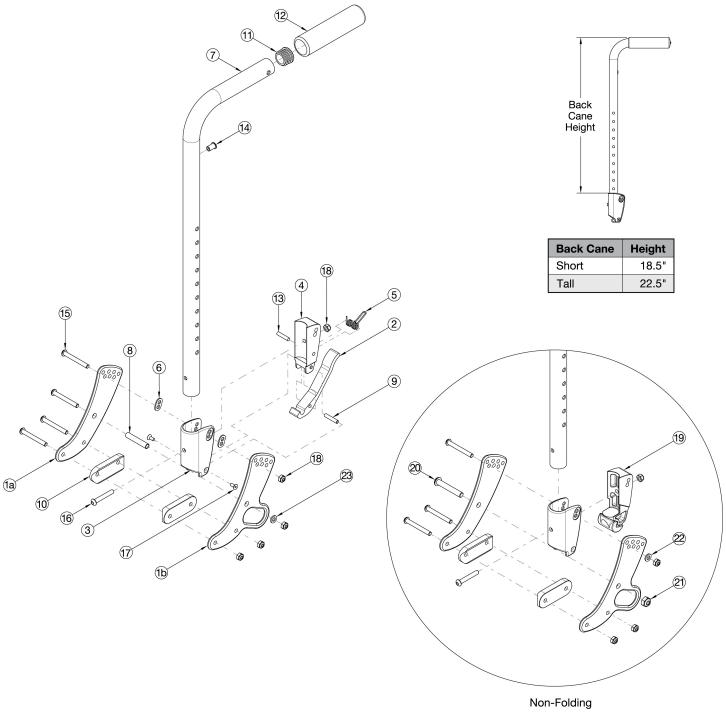

## **Focus CR Stroller Handle Backrest**

If changing from another style backrest and the hand tilt is present, a new Hand Tilt Cable/Trigger Kit may be required. This design effective starting with serial numbers FCR0026599 and FCHD002333. If serial number is prior to FCR0026599 and FCHD002333 and the hand tilt is present, a new hand tilt mechanism is required in addition to the back cane assemblies.

| Item Number              | Part Number | Description                                        | Quantity |
|--------------------------|-------------|----------------------------------------------------|----------|
| 1a, 8, 10, 15,<br>18, 23 | 502675      | Backrest Hardware Assembly, Single Side, Std Focus | 1        |

| Item Number                              | Part Number | Description                                                                                                                                                                                                                                                                                                | Quantity |
|------------------------------------------|-------------|------------------------------------------------------------------------------------------------------------------------------------------------------------------------------------------------------------------------------------------------------------------------------------------------------------|----------|
| 1a, 1b, 8, 10,<br>15, 18, 23             | 502676      | Backrest Hardware Assembly, Single Side, Transit Focus                                                                                                                                                                                                                                                     | 1        |
| 1a, 10, 15, 18,<br>20-22                 | 503102      | Backrest Hardware Assembly, Single Side, Std Non-Folding Focus                                                                                                                                                                                                                                             | 1        |
| 1a, 1b, 10, 15,<br>18, 20-22             | 503103      | Backrest Hardware Assembly, Single Side, Transit Non-Folding Focus                                                                                                                                                                                                                                         | 1        |
| 2-6, 7a, 9, 11,<br>12a, 13, 14,<br>16-18 | 506734      | Back Cane Assembly w/ Latch Insert, Fixed Height, Short, Focus  Replaced assembly 503785                                                                                                                                                                                                                   | 1        |
| 2-6, 7b, 9, 11,<br>12a, 13, 14,<br>16-18 | 506735      | Back Cane Assembly w/ Latch Insert, Fixed Height, Tall, Focus  Replaced assembly 503786                                                                                                                                                                                                                    | 1        |
| 2-6, 7a, 9, 12b, 13, 14, 16-18           | 506736      | Back Cane Assembly w/ Latch Insert, Fixed Stroller, Short, Focus  Used with Stroller Handle Extensions; Replaced assembly 503792                                                                                                                                                                           | 1        |
| 2-6, 7b, 9, 12b, 13, 14, 16-18           | 506737      | Back Cane Assembly w/ Latch Insert, Fixed Stroller, Tall, Focus  Used with Stroller Handle Extensions; Replaced assembly 503793                                                                                                                                                                            | 1        |
| 3, 7a, 11, 12a,<br>14, 16, 18, 19        | 506738      | Back Cane Assembly w/ Latch Block, Fixed Height, Short, Non-Folding, Focus Repalced assembly 503794                                                                                                                                                                                                        | 1        |
| 3, 7b, 11, 12a,<br>14, 16, 18, 19        | 506739      | Back Cane Assembly w/ Latch Block, Fixed Height, Tall, Non-Folding, Focus Replaced assembly 503795                                                                                                                                                                                                         | 1        |
| 3, 7a, 12b, 14,<br>16, 18, 19            | 506740      | Back Cane Assembly w/ Latch Block, Fixed Stroller, Short, Non-Folding, Focus  Used with Stroller Handle Extensions; Replaced assembly 503796                                                                                                                                                               | 1        |
| 3, 7b, 12b, 14,<br>16, 18, 19            | 506741      | Back Cane Assembly w/ Latch Block, Fixed Stroller, Tall, Non-Folding, Focus  Used with Stroller Handle Extensions; Replaced assembly 503797                                                                                                                                                                | 1        |
| 7a, 11, 12a, 14                          | 506811      | Stroller Handle Back Post with Grip Assembly,<br>Short  If replacing a back cane from Discontinued 1 Stroller Handle Backrest, a Back Cane Assembly with Latch Insert or Back Cane Assembly with Latch Block must be ordered.                                                                              | 1        |
| 7b, 11, 12a, 14                          | 506812      | Stroller Handle Back Post with Grip Assembly,<br>Tall If replacing a back cane from Discontinued 1 Stroller Handle Backrest, a Back Cane Assembly with Latch Insert or Back Cane Assembly with Latch Block must be ordered.                                                                                | 1        |
| 7a, 12b, 14                              | 506813      | Backpost with Stroller Handle Extension Grip<br>Assembly Short Fixed Height, Focus<br>Used with Stroller Handle Extensions. If replacing a back<br>cane from Discontinued 1 Stroller Handle Backrest, a Back<br>Cane Assembly with Latch Insert or Back Cane Assembly<br>with Latch Block must be ordered. | 1        |
| 7b, 12b, 14                              | 506814      | Backpost with Stroller Handle Extension Grip<br>Assembly Tall Fixed Height, Focus<br>Used with Stroller Handle Extensions. If replacing a back<br>cane from Discontinued 1 Stroller Handle Backrest, a Back<br>Cane Assembly with Latch Insert or Back Cane Assembly<br>with Latch Block must be ordered.  | 1        |

| Item Number | Part Number | Description                                                           | Quantity |
|-------------|-------------|-----------------------------------------------------------------------|----------|
| 1a          | 001071      | Back Plate Std TILT                                                   | 2        |
|             |             | Quantity of 4 used with non-transit. Quantity of 2 used with transit. |          |
| 1b          | 001421      | Back Plate Transit Inner TILT                                         | 1        |
|             |             | Quantity of 2 used with transit.                                      |          |
| 2           | 001893      | Latch Lever, Backrest                                                 | 1        |
| 3, 6        | 503834      | Cover Plate, Latch Insert Kit                                         | 1        |
| 4           | 001895      | Latch Insert, Folding Backrest                                        | 1        |
| 5           | 001896      | Spring, Backrest Latch                                                | 1        |
| 6           | 001897      | Washer, Dual, PSA                                                     | 2        |
| 8           | 002738      | Spacer .313 OD x .243 ID x 1.68 long                                  | 1        |
| 9           | 002513      | Threaded Barrel, 5mm OD x M4                                          | 1        |
| 10          | 002594      | Saddle, Dual, 1" OD X 1.75 SP                                         | 2        |
| 11          | 100804      | Tube End Plug 1"                                                      | 1        |
| 13          | 102694      | Dowel Pin, M5 X 24, Blk Zn                                            | 1        |
| 15          | 101781      | M6 x 50mm Partial Thread BHCS Blk ZC                                  | 4        |
| 16          | 100797      | M6 x 40 BHCS BLK ZC                                                   | 1        |
| 17          | 101818      | M4 x 10 FHCS BLKZC w/Patch                                            | 2        |
| 18          | 100658      | M6 Nylock Nut Blk Zn                                                  | 5        |
| 19          | 002035      | Insert, Backrest, Non-Folding                                         | 1        |
| 20          | 101815      | M8 x 50 BHCS Blk Zn                                                   | 1        |
| 21          | 100659      | M8 Nylock Nut Blk Zn                                                  | 1        |
| 22          | 100746      | M6 Flat Washer Blk Zn                                                 | 1        |
| 23          | 101861      | Nylon Washer 5/16 x 1/2 x .03                                         | 1        |