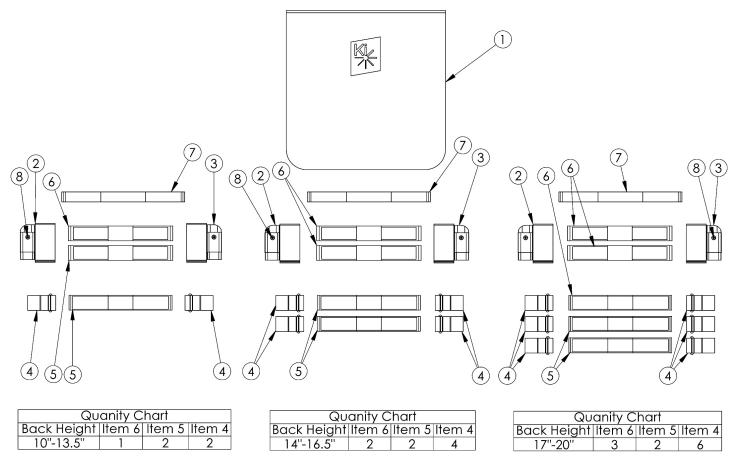

## Discontinued 2 Rogue XP Tension Adjustable Back Upholstery 17" - 18" Wide

Open Back Panels are used when integrated push handles are present. Closed Back Panels are when backposts without push handles are present. Tension Straps (7a-7b) are used with the combination of Fold Down Push Handle and Tension Adjustable Back Upholstery. Tension Straps 6a, 6b, 7a and 7b are based on chair width.