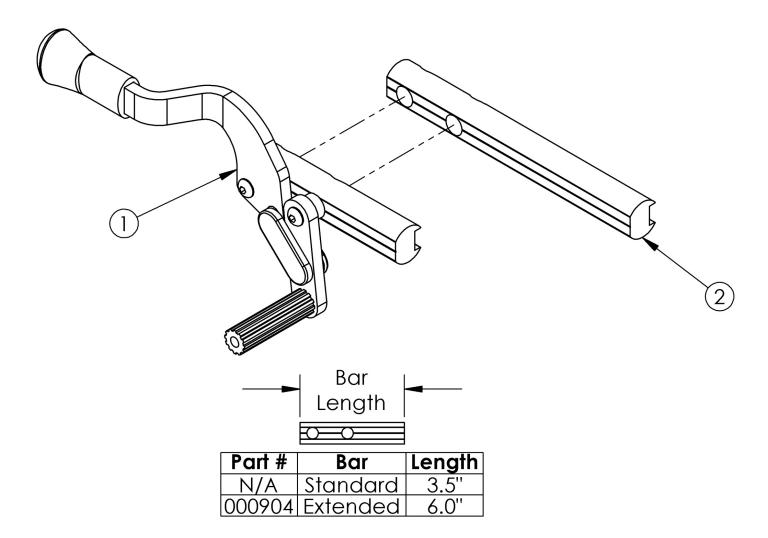

## Rogue2 Wheel Locks - Push to Lock Flush Mount

| Item Number | Part Number | Description                                                                                                                                                                                                       | Quantity |
|-------------|-------------|-------------------------------------------------------------------------------------------------------------------------------------------------------------------------------------------------------------------|----------|
| 1a          | 503828      | Wheel Lock Toggle Push Flush, Left w/ Instruction This kit contains 100648 wheel lock along with an instruction for reversing the wheel lock. This wheel lock comes assembled with the standard wheel lock bar.   | 1        |
| 1b          | 503829      | Wheel Lock Toggle Push Flush, Right w/ Instruction  This kit contains 100649 wheel lock along with an instruction for reversing the wheel lock. This wheel lock comes assembled with the standard wheel lock bar. | 1        |
| 2           | 000904      | Extended Wheel Lock Bar  Used for custom configurations                                                                                                                                                           | 1        |