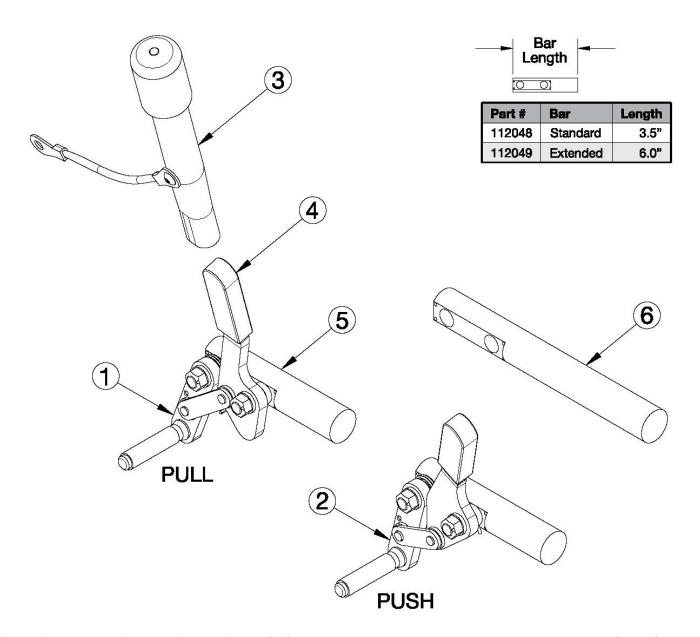

## **Rogue2 Wheel Locks - Push and Pull to Lock**

| Item Number | Part Number | Description                                                                                     | Quantity |
|-------------|-------------|-------------------------------------------------------------------------------------------------|----------|
| 1a, 4, 5    | 115305      | Wheel Lock Assembly, Pull, Right with Instruction                                               | 1        |
|             |             | Replaced part number 503207                                                                     |          |
| 1b, 4, 5    | 115306      | Wheel Lock Assembly, Pull, Left with Instruction                                                | 1        |
|             |             | Replaced part number 503208                                                                     |          |
| 1a, 3-5     | 115309      | Wheel Lock Assembly, Pull w/ Extension, Right with Instruction<br>Replaced part number 503211   | 1        |
| 1b, 3-5     | 115310      | Wheel Lock Assembly, Pull w/ Extension, Left<br>with Instruction<br>Replaced part number 503212 | 1        |

| Item Number | Part Number | Description                                                                                                                                                          | Quantity |
|-------------|-------------|----------------------------------------------------------------------------------------------------------------------------------------------------------------------|----------|
| 2a, 4, 5    | 115308      | Wheel Lock Assembly, Push, Right with<br>Instruction<br>Replaced part number 503206                                                                                  | 1        |
| 2b, 4, 5    | 115307      | Wheel Lock Assembly, Push, Left with Instruction<br>Replaced part number 503205                                                                                      | 1        |
| 2a, 3-5     | 115311      | Wheel Lock Assembly, Push w/ Extension, Right with Instruction<br><i>Replaced part number 503209</i>                                                                 | 1        |
| 2b, 3-5     | 115312      | Wheel Lock Assembly, Push w/ Extension, Left<br>with Instruction<br>Replaced part number 503210                                                                      | 1        |
| 3           | 112804      | Wheel Lock Extension<br>6" long extension. Use this part number when replacing an<br>extension on a wheel lock that already has one.                                 | 1        |
| 3           | 115610      | Wheel Lock Extension with Bushing<br>6" long extension. Use this part number when adding an<br>extension to a wheel lock that does not already have an<br>extension. | 1        |
| 4           | 111247      | Wheel Lock Cover Plastic                                                                                                                                             | 1        |
| 6           | 112049      | Wheel Lock Mount Bar Extended<br>Used as needed. This wheel lock bar is not compatible with<br>the push or pull to lock wheel locks on a discontinued page.          | 1        |