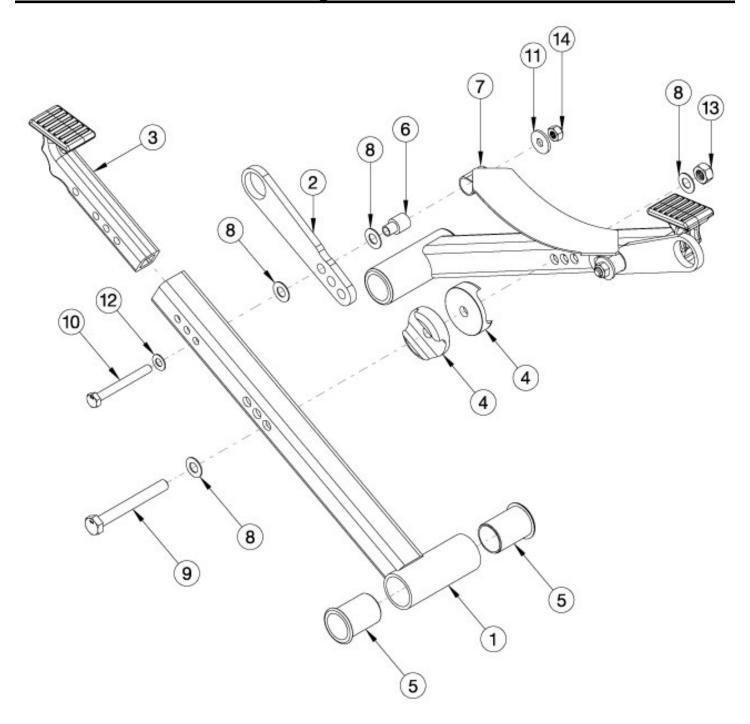

## **Arc Cross Braces - Folding - Growth**

| Configuration | Width Range | Item 1 Part # | Item 2 Part # | Item 3 Part # |
|---------------|-------------|---------------|---------------|---------------|
| Small         | 10-12"      | 110170        | 110174        | 110178        |
| Medium        | 12-14"      | 110171        | 110175        | 110179        |
| Large         | 14-16"      | 110172        | 110176        | 110180        |
| Extra Large   | 16-18"      | 110173        | 110177        | 110181        |

Is your width changing? Will your existing cross braces achieve your new width? If no, please select the appropriate cross brace kit.

| Item Number          | Part Number | Description                                                | Quantity |
|----------------------|-------------|------------------------------------------------------------|----------|
| 1a, 2a, 3a, 4-<br>14 | 112944      | Folding Cross Brace Kit Small, Arc                         | 1        |
|                      |             | Accommodates 10-12" Widths. Includes parts for both sides. |          |
| 1b, 2b, 3b, 4-<br>14 | 112945      | Folding Cross Brace Kit Medium, Arc                        | 1        |
|                      |             | Accommodates 12-14" Widths. Includes parts for both sides. |          |
| 1c, 2c, 3c, 4-14     | 112946      | Folding Cross Brace Kit Large, Arc                         | 1        |
|                      |             | Accommodates 14-16" Widths. Includes parts for both sides. |          |
| 1d, 2d, 3d, 4-<br>14 | 112947      | Folding Cross Brace Kit X-Large, Arc                       | 1        |
|                      |             | Accommodates 16-18" Widths. Includes parts for both sides. |          |