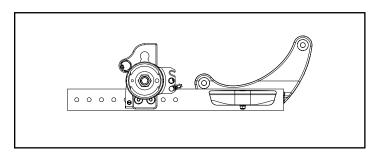

Standard Configuration

Inverted Configuration

| Rigid                                                              |      |       |  |
|--------------------------------------------------------------------|------|-------|--|
| Configuration                                                      | Left | Right |  |
| Tower 000925 - upper holes (14 or more exposed below clamp)        | В    | А     |  |
| Tower 000925 - lower holes (13 or fewer holes exposed below clamp) | А    | В     |  |
| Tower 000926 (all hole locations)                                  | А    | В     |  |

Tower 000925 - Upper Holes

Tower 000925 - Lower Holes

Tower 000926 - All Holes

| Arc           |      |       |  |
|---------------|------|-------|--|
| Configuration | Left | Right |  |
| All           | В    | Α     |  |