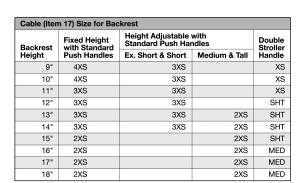

## Rogue XP / Clik / Little Wave XP Drum Brake

For a complete retrofit, quote a drum brake retrofit kit (qty 1), backtube / stroller handle kit (qty 2), drum brake cable kit (qty 2) and new rear towers (qty 2). Replacement Camber Mount Towers may be quoted, but must be ordered through Customer Service. If chair includes both push handles and rigidizer mounted handles, Drum Brake handles are installed on the rigidizer mounted handles. Most Drum Brake Retrofit Kits contain two wheels, but do not contain rear tires or handrims. If 24" Pneumatic w/ Airless Insert tires are needed, kits 116570 - 116574 contain Pneumatic w/ Airless Insert tires and the inserts but no handrims. For item number 1, a new camber tube is required when changing the degree of camber by more than 2 degrees. See Rigid Camber Tube and Adapters parts manual page if needing a new camber tube.