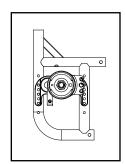

## Rogue XP / Clik / Little Wave XP Drum Brake

For a complete retrofit, quote a drum brake retrofit kit (qty 1), backtube / stroller handle kit (qty 2), drum brake cable kit (qty 2) and new rear towers (qty 2). Replacement Camber Mount Towers may be quoted, but must be ordered through Customer Service. If chair includes both push handles and rigidizer mounted handles, Drum Brake handles are installed on the rigidizer mounted handles. Most Drum Brake Retrofit Kits contain two wheels, but do not contain rear tires or handrims. If 24" Pneumatic w/ Airless Insert tires are needed, kits 116570 - 116574 contain Pneumatic w/ Airless Insert tires and the inserts but no handrims. For item number 1, a new camber tube is required when changing the degree of camber by more than 2 degrees. See Rigid Camber Tube and Adapters parts manual page if needing a new camber tube.

Standard Configuration

Inverted Configuration

| Rigid                                                              |      |       |  |
|--------------------------------------------------------------------|------|-------|--|
| Configuration                                                      | Left | Right |  |
| Tower 000925 - upper holes (14 or more exposed below clamp)        | В    | А     |  |
| Tower 000925 - lower holes (13 or fewer holes exposed below clamp) | А    | В     |  |
| Tower 000926 (all hole locations)                                  | А    | В     |  |