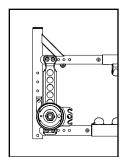

Standard Configuration

Inverted Configuration

| Rigid                                                              |      |       |  |
|--------------------------------------------------------------------|------|-------|--|
| Configuration                                                      | Left | Right |  |
| Tower 000925 - upper holes (14 or more exposed below clamp)        | В    | А     |  |
| Tower 000925 - lower holes (13 or fewer holes exposed below clamp) | А    | В     |  |
| Tower 000926 (all hole locations)                                  | А    | В     |  |