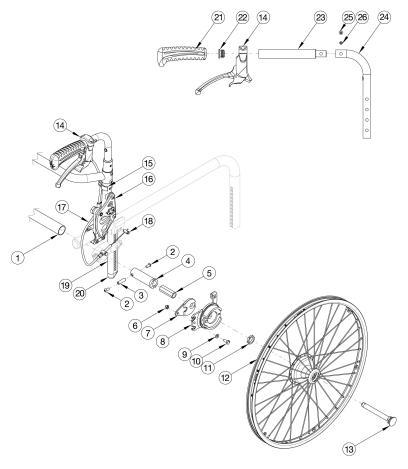

## Rogue XP / Clik / Little Wave XP Drum Brake

For a complete retrofit, quote a drum brake retrofit kit (qty 1), backtube / stroller handle kit (qty 2), drum brake cable kit (qty 2) and new rear towers (qty 2). Replacement Camber Mount Towers may be quoted, but must be ordered through Customer Service. If chair includes both push handles and rigidizer mounted handles, Drum Brake handles are installed on the rigidizer mounted handles. Most Drum Brake Retrofit Kits contain two wheels, but do not contain rear tires or handrims. If 24" Pneumatic w/ Airless Insert tires are needed, kits 116570 - 116574 contain Pneumatic w/ Airless Insert tires and the inserts but no handrims. For item number 1, a new camber tube is required when changing the degree of camber by more than 2 degrees. See Rigid Camber Tube and Adapters parts manual page if needing a new camber tube.

| Item Number                                                | Part Number | Description                                                                                                                                                                                                                                                                                                                                       | Quantity |
|------------------------------------------------------------|-------------|---------------------------------------------------------------------------------------------------------------------------------------------------------------------------------------------------------------------------------------------------------------------------------------------------------------------------------------------------|----------|
| 2, 3, 4d, 5, 6,<br>7, 8a, 8b, 9,<br>10, 11, 12c, 13,<br>18 | 118242      | Drum Brake Retrofit Kit 24" MAXX Spoke,<br>Pneumatic w/ Airless Insert Tire (Black), 6°<br>Camber                                                                                                                                                                                                                                                 | 1        |
| 2, 3, 4e, 5, 6,<br>7, 8a, 8b, 9,<br>10, 11, 12c, 13,<br>18 | 118243      | Drum Brake Retrofit Kit 24" MAXX Spoke,<br>Pneumatic w/ Airless Insert Tire (Black), 8°<br>Camber                                                                                                                                                                                                                                                 | 1        |
| 21, 22, 23b,<br>24a, 25b, 26b                              | 113221      | Backtube w/ Push Handle Short with Backcane Extension, Drum Brake, Rigid  Used with extra short and short back height ranges with height adjustable backposts on Clik and Rogue XP. Used with short back height range with height adjustable backposts on Little Wave XP. Used with fixed height back posts on Clik, Rogue XP and Little Wave XP. | 2        |
| 21, 22, 23c,<br>24b, 25b, 26b                              | 113222      | Backtube w/ Push Handle Tall with Backcane Extension, Drum Brake, Rigid  Used with medium and tall back height ranges with height adjustable back posts on Clik and Rogue XP. Used with medium back height range with height adjustable backposts on Little Wave XP.                                                                              | 2        |
| 21, 22, 23c,<br>24c, 26b, 26b                              | 113223      | Backtube w/ Push Handle Tall with Backcane Extension, Drum Brake, Rigid  Used with tall back height range with height adjustable back posts on Little Wave XP.                                                                                                                                                                                    | 2        |
| 21, 22, 23a,<br>24d, 25a, 26a                              | 113197      | Stroller Handle Back Post 8° Bend Short with Backcane Extension, Drum Brake Used on chairs with 15" or greater rear seat height                                                                                                                                                                                                                   | 2        |
| 21, 22, 23a,<br>24d, 25a, 26a                              | 113242      | Stroller Handle Short Assembly with Backcane Extension, Drum Brake, Each, Rigid  Used on chairs with 15" or greater rear seat height. This kit also contains the stroller handle clamp assembly.                                                                                                                                                  | 2        |
| 21, 22, 23a,<br>24e, 25a, 26a                              | 113224      | Stroller Handle Back Post 8° Bend Tall with Backcane Extension, Drum Brake  Used on chairs with less than 15" rear seat height                                                                                                                                                                                                                    | 2        |
| 21, 22, 23a,<br>24e, 25a, 26a                              | 113243      | Stroller Handle Tall Assembly with Backcane Extension, Drum Brake, Each, Rigid  Used on chairs with less than 15" rear seat height. This kit also contains the stroller handle clamp assembly.                                                                                                                                                    | 2        |
| 14, 15, 16, 17a                                            | 113216      | Drum Brake Cable Kit with Brake Lever, 4XS, Rigid                                                                                                                                                                                                                                                                                                 | 2        |
| 14, 15, 16, 17b                                            | 113217      | Drum Brake Cable Kit with Brake Lever, 3XS, Rigid                                                                                                                                                                                                                                                                                                 | 2        |
| 14, 15, 16, 17c                                            | 113218      | Drum Brake Cable Kit with Brake Lever, 2XS, Rigid                                                                                                                                                                                                                                                                                                 | 2        |
| 14, 15, 16, 17d                                            | 113219      | Drum Brake Cable Kit with Brake Lever, XS, Rigid                                                                                                                                                                                                                                                                                                  | 2        |
| 14, 15, 16, 17e                                            | 113220      | Drum Brake Cable Kit with Brake Lever, Short, Rigid                                                                                                                                                                                                                                                                                               | 2        |
| 14, 15, 16, 17f                                            | 113196      | Drum Brake Cable Kit with Brake Lever, Medium, Rigid                                                                                                                                                                                                                                                                                              | 2        |
| 2, 3, 4a                                                   | 113209      | 0° Camber Adapter Kit, Drum Brake                                                                                                                                                                                                                                                                                                                 | 2        |
| 2, 3, 4b                                                   | 113210      | 2° Camber Adapter Kit, Drum Brake                                                                                                                                                                                                                                                                                                                 | 2        |
| 2, 3, 4c                                                   | 113211      | 4° Camber Adapter Kit, Drum Brake                                                                                                                                                                                                                                                                                                                 | 2        |

| Item Number                              | Part Number | Description                                                                                                                                                      | Quantity |
|------------------------------------------|-------------|------------------------------------------------------------------------------------------------------------------------------------------------------------------|----------|
| 2, 3, 4d                                 | 113212      | 6° Camber Adapter Kit, Drum Brake                                                                                                                                | 2        |
| 2, 3, 4e                                 | 113213      | 8° Camber Adapter Kit, Drum Brake                                                                                                                                | 2        |
| 5, 6, 7, 8a, 8b,<br>9, 10, 11, 13,<br>18 | 113214      | Drum Brake Rotor Kit with Hardware PAIR, Rigid                                                                                                                   | 1        |
| 5, 6, 9, 10, 11,<br>13, 18               | 113215      | Hardware Kit for Drum Brake Rotor PAIR, Rigid                                                                                                                    | 1        |
| 5, 6, 7, 8a, 9,<br>10, 11, 13, 18        | 113239      | Drum Brake Rotor Kit with Hardware, Side B, Rigid                                                                                                                | 1        |
| 5, 6, 7, 8b, 9,<br>10, 11, 13, 18        | 113240      | Drum Brake Rotor Kit with Hardware, Side A, Rigid                                                                                                                | 1        |
| 5, 6, 9, 10, 11,<br>13, 18               | 113241      | Hardware Kit for Drum Brake Rotor, One Side, Rigid                                                                                                               | 1        |
| 7                                        | 110635      | Adapter, Drum Brake, Rigid                                                                                                                                       | 1        |
| 12a                                      | 111731      | Wheel 20" MAXX Spoke, Drum Brake                                                                                                                                 | 2        |
| 12b                                      | 111732      | Wheel 22" MAXX Spoke, Drum Brake                                                                                                                                 | 2        |
| 12c                                      | 111733      | Wheel 24" MAXX Spoke, Drum Brake                                                                                                                                 | 2        |
| 12d                                      | 118358      | 24" Spoke for Drum Brake, Pneumatic w/ Airless Insert Tire (Black)  Replaced part number 117432. Does not include the handrim. Quote handrim hardware if needed. | 2        |
| 13                                       | 101108      | Axle Quick Release w/ Button 1/2" x 99MM                                                                                                                         | 2        |
| 14                                       | 111735      | Brake Lever, Lock, Ang, 22mm                                                                                                                                     | 2        |
| 15                                       | 001117      | Cable Clip 1"                                                                                                                                                    | 2        |
| 16                                       | 001239      | P-Clip 3/16"                                                                                                                                                     | 2        |
| 17a                                      | 111605      | Drum Brake / Hemi Wheel Lock 4XS Cable                                                                                                                           | 2        |
| 17b                                      | 111606      | Drum Brake / Hemi Wheel Lock 3XS Cable                                                                                                                           | 2        |
| 17c                                      | 111545      | Drum Brake / Hemi Wheel Lock 2XS Cable                                                                                                                           | 2        |
| 17d                                      | 111546      | Drum Brake / Hemi Wheel Lock XS Cable                                                                                                                            | 2        |
| 17e                                      | 002468      | Drum Brake / Hemi Wheel Lock Short Cable                                                                                                                         | 2        |
| 17f                                      | 002469      | Drum Brake / Hemi Wheel Lock Medium Cable                                                                                                                        | 2        |
| 18                                       | 111598      | Pinch Bolt                                                                                                                                                       | 2        |
| 19a                                      | 000925      | Camber Mount Tower Long Black Anodized Rigid                                                                                                                     | 2        |
| 19b                                      | 000925      | Color Anodized/Color Accent Camber Mount<br>Tower Long Rigid                                                                                                     | 2        |
| 19c                                      | 000926      | Camber Mount Tower Extra Long Black Anodized Rigid                                                                                                               | 2        |

| Item Number | Part Number | Description                                                        | Quantity |
|-------------|-------------|--------------------------------------------------------------------|----------|
| 19d         | 000926      | Color Anodized/Color Accent Camber Mount<br>Tower Extra Long Rigid | 2        |
| 20          | 000920      | Camber Mount Cap Rigid                                             | 2        |