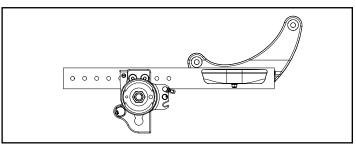

Standard Configuration

Inverted Configuration

| Rigid                                                              |      |       |  |
|--------------------------------------------------------------------|------|-------|--|
| Configuration                                                      | Left | Right |  |
| Tower 000925 - upper holes (14 or more exposed below clamp)        | В    | А     |  |
| Tower 000925 - lower holes (13 or fewer holes exposed below clamp) | А    | В     |  |
| Tower 000926 (all hole locations)                                  | А    | В     |  |

Tower 000925 - Upper Holes

Tower 000925 - Lower Holes

Tower 000926 - All Holes

| Arc           |      |       |  |
|---------------|------|-------|--|
| Configuration | Left | Right |  |
| All           | В    | Α     |  |