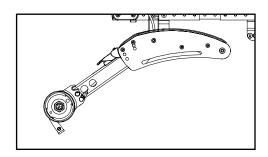

## Rogue XP / Clik / Little Wave XP Drum Brake

For a complete retrofit, quote a drum brake retrofit kit (qty 1), backtube / stroller handle kit (qty 2), drum brake cable kit (qty 2) and new rear towers (qty 2). Replacement Camber Mount Towers may be quoted, but must be ordered through Customer Service. If chair includes both push handles and rigidizer mounted handles, Drum Brake handles are installed on the rigidizer mounted handles. Most Drum Brake Retrofit Kits contain two wheels, but do not contain rear tires or handrims. If 24" Pneumatic w/ Airless Insert tires are needed, kits 116570 - 116574 contain Pneumatic w/ Airless Insert tires and the inserts but no handrims. For item number 1, a new camber tube is required when changing the degree of camber by more than 2 degrees. See Rigid Camber Tube and Adapters parts manual page if needing a new camber tube.