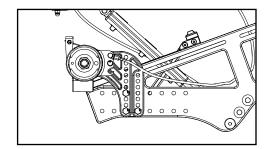

## Rogue XP / Clik / Little Wave XP Drum Brake

For a complete retrofit, quote a drum brake retrofit kit (qty 1), backtube / stroller handle kit (qty 2), drum brake cable kit (qty 2) and new rear towers (qty 2). Replacement Camber Mount Towers may be quoted, but must be ordered through Customer Service. If chair includes both push handles and rigidizer mounted handles, Drum Brake handles are installed on the rigidizer mounted handles. Most Drum Brake Retrofit Kits contain two wheels, but do not contain rear tires or handrims. If 24" Pneumatic w/ Airless Insert tires are needed, kits 116570 - 116574 contain Pneumatic w/ Airless Insert tires and the inserts but no handrims. For item number 1, a new camber tube is required when changing the degree of camber by more than 2 degrees. See Rigid Camber Tube and Adapters parts manual page if needing a new camber tube.