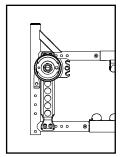

Standard Configuration

Inverted Configuration

| Rigid                                                              |      |       |  |
|--------------------------------------------------------------------|------|-------|--|
| Configuration                                                      | Left | Right |  |
| Tower 000925 - upper holes (14 or more exposed below clamp)        | В    | А     |  |
| Tower 000925 - lower holes (13 or fewer holes exposed below clamp) | А    | В     |  |
| Tower 000926 (all hole locations)                                  | А    | В     |  |