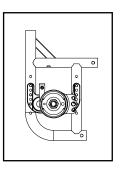

## Rogue XP / Clik / Little Wave XP Drum Brake

For a complete retrofit, quote a drum brake retrofit kit (qty 1), backtube / stroller handle kit (qty 2), drum brake cable kit (qty 2) and new rear towers (qty 2). Replacement Camber Mount Towers may be quoted, but must be ordered through Customer Service. If chair includes both push handles and rigidizer mounted handles, Drum Brake handles are installed on the rigidizer mounted handles. Most Drum Brake Retrofit Kits contain two wheels, but do not contain rear tires or handrims. If 24" Pneumatic w/ Airless Insert tires are needed, kits 116570 - 116574 contain Pneumatic w/ Airless Insert tires and the inserts but no handrims. For item number 1, a new camber tube is required when changing the degree of camber by more than 2 degrees. See Rigid Camber Tube and Adapters parts manual page if needing a new camber tube.

Standard Configuration

Inverted Configuration

| Rigid                                                              |      |       |  |
|--------------------------------------------------------------------|------|-------|--|
| Configuration                                                      | Left | Right |  |
| Tower 000925 - upper holes (14 or more exposed below clamp)        | В    | А     |  |
| Tower 000925 - lower holes (13 or fewer holes exposed below clamp) | А    | В     |  |
| Tower 000926 (all hole locations)                                  | А    | В     |  |