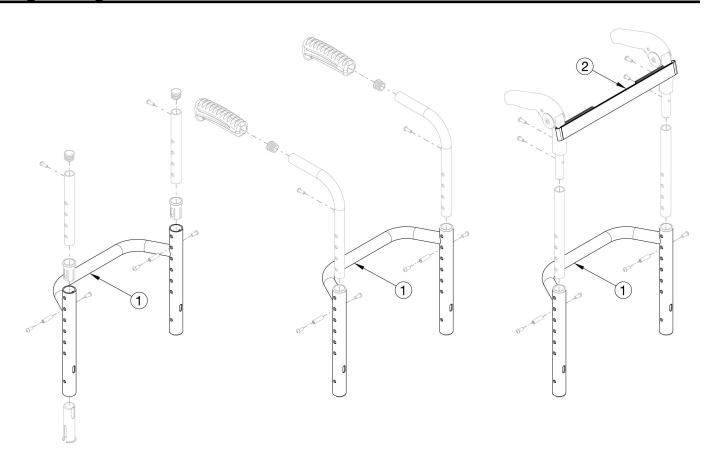

## Rigid Height Adjustable Back Post with Non-Adjustable Height Rigidizer Bar - Growth

| Item Number | Part Number | Description                                                                                                                                              | Quantity |
|-------------|-------------|----------------------------------------------------------------------------------------------------------------------------------------------------------|----------|
| 1a          | 115344      | Rigid Backrest, 8.813", 12" Wide  Used with all standard, low profile, and omit push handle.  Used with medium 14" - 17" and tall fold down push handle. | 1        |
| 1b          | 115345      | Rigid Backrest, 8.813", 13" Wide  Used with all standard, low profile, and omit push handle.  Used with medium 14" - 17" and tall fold down push handle. | 1        |
| 1c          | 115346      | Rigid Backrest, 8.813", 14" Wide  Used with all standard, low profile, and omit push handle.  Used with medium 14" - 17" and tall fold down push handle. | 1        |
| 1d          | 115347      | Rigid Backrest, 8.813", 15" Wide  Used with all standard, low profile, and omit push handle.  Used with medium 14" - 17" and tall fold down push handle. | 1        |
| 1e          | 115348      | Rigid Backrest, 8.813", 16" Wide  Used with all standard, low profile, and omit push handle.  Used with medium 14" - 17" and tall fold down push handle. | 1        |
| 1f          | 115349      | Rigid Backrest, 8.813", 17" Wide                                                                                                                         | 1        |

| Item Number | Part Number | Description                             | Quantity |
|-------------|-------------|-----------------------------------------|----------|
|             |             | Used with short fold down push handle   |          |
| 1x          | 115375      | Rigid Backrest, 6.813", 17" Wide        | 1        |
|             |             | Used with short fold down push handle   |          |
| 1y          | 115376      | Rigid Backrest, 6.813", 18" Wide        | 1        |
|             |             | Used with short fold down push handle   |          |
| 1z          | 115377      | Rigid Backrest, 6.813", 19" Wide        | 1        |
|             |             | Used with short fold down push handle   |          |
| 1aa         | 115378      | Rigid Backrest, 6.813", 20" Wide        | 1        |
|             |             | Used with short fold down push handle   |          |
| 2a          | 001749      | Tension Strap Folding Handle 12-13 Wide | 1        |
| 2b          | 001750      | Tension Strap Folding Handle 14-15 Wide | 1        |
| 2c          | 001751      | Tension Strap Folding Handle 16-17 Wide | 1        |
| 2d          | 001752      | Tension Strap Folding Handle 18-19 Wide | 1        |
| 2e          | 001753      | Tension Strap Folding Handle 20-22 Wide | 1        |