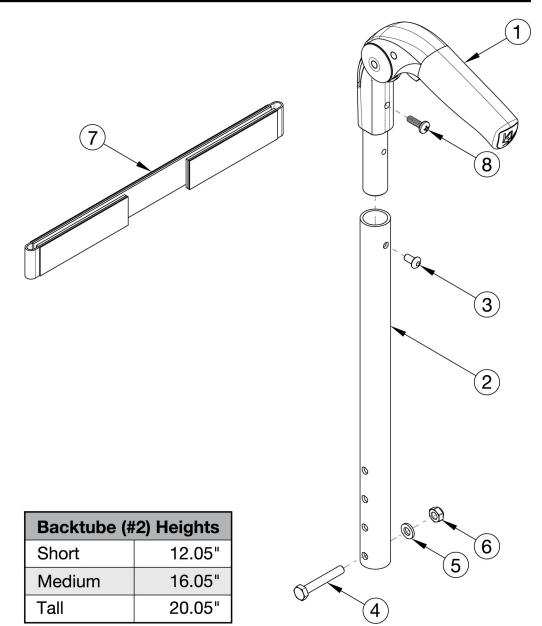

## **Catalyst Fold Down Push Handle**

Tension Straps are used with the combination of Fold Down Push Handle and Tension Adjustable Back Upholstery. Straps are based on chair width. Not available with Heavy Duty Option If Anti-Rollback is present, see Back Tubes for Anti-Rollback System

| Item Number     | Part Number | Description                           | Quantity |
|-----------------|-------------|---------------------------------------|----------|
| 1, 2a, 3 - 6, 8 | 501742      | Fold Down Push Handle Assm Short CAT  | 1        |
| 1, 2b, 3 - 6, 8 | 501743      | Fold Down Push Handle Assm Medium CAT | 1        |
| 1, 2c, 3 - 6, 8 | 501744      | Fold Down Push Handle Assm Tall CAT   | 1        |
| 1               | 001736      | Folding Handle Assembly, Catalyst     | 1        |

| Item Number | Part Number | Description                                                                                                                                                                                                                 | Quantity |
|-------------|-------------|-----------------------------------------------------------------------------------------------------------------------------------------------------------------------------------------------------------------------------|----------|
|             |             | This is to replace an existing Fold Down Push Handle. If<br>wanting to change to the Fold Down Push Handle, order<br>one of the following complete assemblies based on the<br>desired back height: 501742, 501743 or 501744 |          |
| 2a          | 001757      | Fold Down Push Handle Tube Short, Catalyst                                                                                                                                                                                  | 1        |
| 2b          | 001758      | Fold Down Push Handle Tube Medium, Catalyst                                                                                                                                                                                 | 1        |
| 2c          | 001759      | Fold Down Push Handle Tube Tall, Catalyst                                                                                                                                                                                   | 1        |
| 3           | 100669      | M5 x 10 BTN SHCS BLKZC w/Patch                                                                                                                                                                                              | 1        |
| 4           | 100681      | M6 x 40 CLS8.8 DIN931 HHCS ZC                                                                                                                                                                                               | 1        |
| 5           | 100746      | M6 Flat Washer Blk Zn                                                                                                                                                                                                       | 1        |
| 6           | 100658      | M6 Nylock Nut Blk Zn                                                                                                                                                                                                        | 1        |
| 7a          | 001750      | Tension Strap Folding Handle 14-15 Wide                                                                                                                                                                                     | 1        |
| 7b          | 001751      | Tension Strap Folding Handle 16-17 Wide                                                                                                                                                                                     | 1        |
| 7c          | 001752      | Tension Strap Folding Handle 18-19 Wide                                                                                                                                                                                     | 1        |
| 7d          | 001753      | Tension Strap Folding Handle 20-22 Wide                                                                                                                                                                                     | 1        |
| 8           | 100734      | M5 x 16 PHMS ZC                                                                                                                                                                                                             | 1        |