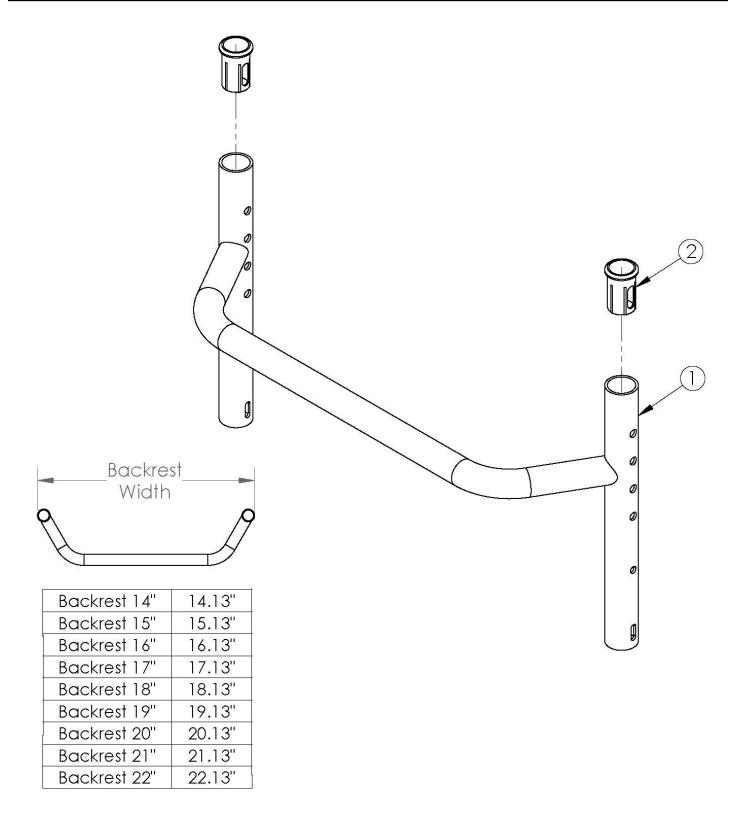

## Rogue ALX Adjustable Height Backrest with Non-Height Adjustable Rigidizer Bar - Growth (Formerly Tsunami)

| Item Number | Part Number | Description                                                                                                                                                                                                            | Quantity |
|-------------|-------------|------------------------------------------------------------------------------------------------------------------------------------------------------------------------------------------------------------------------|----------|
| 1a, 2       | 110641      | 14" Rigid Backrest with Sleeves<br>Used with standard push handles, low profile push handles<br>or omit push handles in any back height range. Also used<br>with fold down push handles with a tall back height range. | 1        |
| 1b, 2       | 110642      | 15" Rigid Backrest with Sleeves<br>Used with standard push handles, low profile push handles<br>or omit push handles in any back height range. Also used<br>with fold down push handles with a tall back height range. | 1        |
| 1c, 2       | 110643      | 16" Rigid Backrest with Sleeves<br>Used with standard push handles, low profile push handles<br>or omit push handles in any back height range. Also used<br>with fold down push handles with a tall back height range. | 1        |
| 1d, 2       | 110644      | 17" Rigid Backrest with Sleeves<br>Used with standard push handles, low profile push handles<br>or omit push handles in any back height range. Also used<br>with fold down push handles with a tall back height range. | 1        |
| 1e, 2       | 110645      | 18" Rigid Backrest with Sleeves<br>Used with standard push handles, low profile push handles<br>or omit push handles in any back height range. Also used<br>with fold down push handles with a tall back height range. | 1        |
| 1f, 2       | 110646      | 19" Rigid Backrest with Sleeves<br>Used with standard push handles, low profile push handles<br>or omit push handles in any back height range. Also used<br>with fold down push handles with a tall back height range. | 1        |
| 1g, 2       | 110647      | 20" Rigid Backrest with Sleeves<br>Used with standard push handles, low profile push handles<br>or omit push handles in any back height range. Also used<br>with fold down push handles with a tall back height range. | 1        |
| 1h, 2       | 110648      | 21" Rigid Backrest with Sleeves<br>Used with standard push handles, low profile push handles<br>or omit push handles in any back height range. Also used<br>with fold down push handles with a tall back height range. | 1        |
| 1i, 2       | 110649      | 22" Rigid Backrest with Sleeves<br>Used with standard push handles, low profile push handles<br>or omit push handles in any back height range. Also used<br>with fold down push handles with a tall back height range. | 1        |
| 1j, 2       | 110654      | 14" Rigid Backrest with Sleeves for Fold Down<br>Push Handles, Short/Medium<br>Used with fold down push handles with a short or medium<br>back height range                                                            | 1        |
| 1k, 2       | 110655      | 15" Rigid Backrest with Sleeves for Fold Down<br>Push Handles, Short/Medium<br>Used with fold down push handles with a short or medium<br>back height range                                                            | 1        |
| 11, 2       | 110656      | 16" Rigid Backrest with Sleeves for Fold Down<br>Push Handles, Short/Medium<br>Used with fold down push handles with a short or medium<br>back height range                                                            | 1        |
| 1m, 2       | 110657      | 17" Rigid Backrest with Sleeves for Fold Down<br>Push Handles, Short/Medium<br>Used with fold down push handles with a short or medium<br>back height range                                                            | 1        |

| Item Number | Part Number | Description                                                                                                                                                 | Quantity |
|-------------|-------------|-------------------------------------------------------------------------------------------------------------------------------------------------------------|----------|
| 1n, 2       | 110658      | 18" Rigid Backrest with Sleeves for Fold Down<br>Push Handles, Short/Medium<br>Used with fold down push handles with a short or medium<br>back height range | 1        |
| 10, 2       | 110659      | 19" Rigid Backrest with Sleeves for Fold Down<br>Push Handles, Short/Medium<br>Used with fold down push handles with a short or medium<br>back height range | 1        |
| 1p, 2       | 110660      | 20" Rigid Backrest with Sleeves for Fold Down<br>Push Handles, Short/Medium<br>Used with fold down push handles with a short or medium<br>back height range | 1        |
| 1q, 2       | 110661      | 21" Rigid Backrest with Sleeves for Fold Down<br>Push Handles, Short/Medium<br>Used with fold down push handles with a short or medium<br>back height range | 1        |
| 1r, 2       | 110662      | 22" Rigid Backrest with Sleeves for Fold Down<br>Push Handles, Short/Medium<br>Used with fold down push handles with a short or medium<br>back height range | 1        |