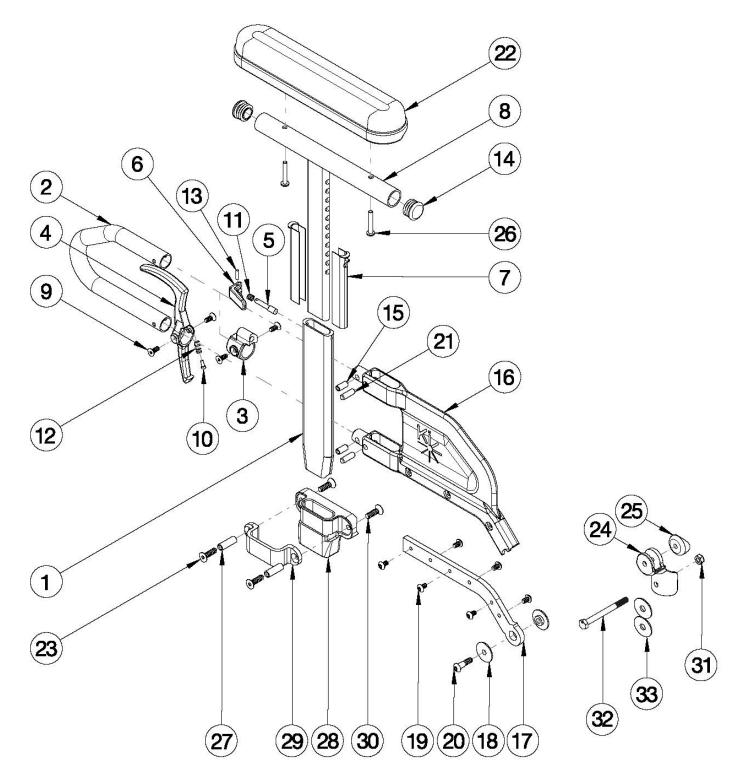

## Catalyst 5 Height Adjustable Flip Back T-Arm

Short Side Shield used with 14"-17" Seat Depths. Long Side Shield used with 18"-20" Seat Depths 
If retrofitting to Height Adjustable Flip Back T-Arms and One Arm Drive is present, a new drive shaft may be required. In addition to a new drive shaft, order the corresponding hardware kit: 109438 for Blade Style One Arm Drive, 503433 for Hex Style One Arm Drive or 112898 for Quick Release Style One Arm Drive

| Item Number                                                  | Part Number | Description                                                                                                                            | Quantity | Retail   |
|--------------------------------------------------------------|-------------|----------------------------------------------------------------------------------------------------------------------------------------|----------|----------|
| 1-7, 9-13, 15,<br>16a, 17a, 19,<br>21                        | 004158      | Height Adjustable Flip Back T-Arm Lower<br>Assembly Short                                                                              | 1        | \$56.28  |
|                                                              |             | Does not include t-arm upper, arm pad or arm pad screws                                                                                |          |          |
| 1-7, 9-13, 15,<br>16b, 17b, 19,<br>21                        | 004159      | Height Adjustable Flip Back T-Arm Lower Assembly Long                                                                                  | 1        | \$56.28  |
|                                                              |             | Does not include t-arm upper, arm pad or arm pad screws                                                                                |          |          |
| 1-7, 8a, 9-15,<br>16a, 17a, 19,<br>21                        | 003459      | Height Adjustable Flip Back T-Arm Short Desk                                                                                           | 1        | \$131.33 |
| 1.7.9b.0.15                                                  |             | Does not include arm pad or arm pad screws                                                                                             |          |          |
| 1-7, 8b, 9-15,<br>16a, 17a, 19,<br>21                        | 003460      | Height Adjustable Flip Back T-Arm Short Full                                                                                           | 1        | \$131.33 |
| 170015                                                       |             | Does not include arm pad or arm pad screws                                                                                             |          |          |
| 1-7, 8a, 9-15,<br>16b, 17b, 19,<br>21                        | 003461      | Height Adjustable Flip Back T-Arm Long Desk                                                                                            | 1        | \$131.33 |
|                                                              |             | Does not include arm pad or arm pad screws                                                                                             |          |          |
| 1-7, 8b, 9-15,<br>16b, 17b, 19,<br>21                        | 003462      | Height Adjustable Flip Back T-Arm Long Full                                                                                            | 1        | \$131.33 |
|                                                              |             | Does not include arm pad or arm pad screws                                                                                             |          |          |
| 1-7, 9-13, 15,<br>16a, 17a, 18-<br>21, 24, 25, 31,<br>32     | 504567      | Height Adjustable Flip Back T-Arm Short Retrofit Assembly, Catalyst 5                                                                  | 1        | \$199.61 |
| 32                                                           |             | This kit is used to retrofit from a Height Adjustable T-Arm to a Height Adjustable Flip Back T-Arm. This kit is to retrofit one side.  |          |          |
| 1-7, 9-13, 15,<br>16b, 17b, 18-<br>21, 24, 25, 31,<br>32     | 504568      | Height Adjustable Flip Back T-Arm Long Retrofit Assembly, Catalyst 5                                                                   | 1        | \$199.61 |
| 52                                                           |             | This kit is used to retro fit from a Height Adjustable T-Arm to a Height Adjustable Flip Back T-Arm. This kit is to retrofit one side. |          |          |
| 1-7, 8a, 9-15,<br>16a, 17a, 18-<br>21, 22b, 24-26,<br>31, 32 | 504569      | Height Adjustable Flip Back T-Arm Short Desk with Standard Pad Assembly, Catalyst 5                                                    | 1        | \$199.61 |
| 1-7, 8b, 9-15,<br>16a, 17a, 18-<br>21, 22a, 24-26,<br>31, 32 | 504570      | Height Adjustable Flip Back T-Arm Short Full with Standard Pad Assembly, Catalyst 5                                                    | 1        | \$199.61 |
| 1-7, 8a, 9-15,<br>16b, 17b, 18-<br>21, 22b, 24-26,<br>31, 32 | 504571      | Height Adjustable Flip Back T-Arm Long Desk with Standard Pad Assembly, Catalyst 5                                                     | 1        | \$199.61 |
| 1-7, 8b, 9-15,<br>16b, 17b, 18-<br>21, 22a, 24-26,<br>31, 32 | 504572      | Height Adjustable Flip Back T-Arm Long Full with Standard Pad Assembly, Catalyst 5                                                     | 1        | \$199.61 |
| 1-7, 8a, 9-15,<br>16a, 17a, 18-<br>21, 22b, 23-32            | 504573      | Height Adjustable Flip Back T-Arm Short Desk with Standard Pad and Receiver Assembly, Catalyst 5                                       | 1        | \$235.30 |

| Item Number                                       | Part Number | Description                                                                                                                                                                                                                                   | Quantity | Retail   |
|---------------------------------------------------|-------------|-----------------------------------------------------------------------------------------------------------------------------------------------------------------------------------------------------------------------------------------------|----------|----------|
| 1-7, 8b, 9-15,<br>16a, 17a, 18-<br>21, 22a, 23-32 | 504574      | Height Adjustable Flip Back T-Arm Short Full with Standard Pad and Receiver Assembly, Catalyst 5                                                                                                                                              | 1        | \$235.30 |
| 1-7, 8a, 9-15,<br>16b, 17b, 18-<br>21, 22b, 23-32 | 504575      | Height Adjustable Flip Back T-Arm Long Desk with Standard Pad and Receiver Assembly, Catalyst 5                                                                                                                                               | 1        | \$235.30 |
| 1-7, 8b, 9-15,<br>16b, 17b, 18-<br>21, 22a, 23-32 | 504576      | Height Adjustable Flip Back T-Arm Long Full with Standard Pad and Receiver Assembly, Catalyst 5                                                                                                                                               | 1        | \$235.30 |
| 18, 20, 24, 25                                    | 112958      | Armrest Flip Back Height Adj T-Arm Hinge<br>Assembly, PAIR, Catalyst 5<br>This kit is for a pair of hinge assemblies. A pair is required<br>as a replacement as of May 19th, 2021                                                             | 1        | \$41.20  |
| 31, 32                                            | 504577      | Height Adjustable Flip Back T-Arm Mounting Hardware Assembly  This kit contains various mounting hardware for multiple configurations                                                                                                         | 1        | \$13.66  |
| 31, 32, 33                                        | 114401      | Height Adjustable Flip Back T-Arm Mounting<br>Hardware Assembly, Rear Seat Height Range<br>11.5" - 16"<br>This kit contains various mounting hardware for multiple<br>configurations. Use this kit if the rear seat height is 11.5" -<br>16". | 1        | \$23.21  |
| 3, 5, 6, 9, 11,<br>13                             | 504560      | Height Adjustable Flip Back T-Arm Latch Assembly                                                                                                                                                                                              | 1        | \$45.45  |
| 4, 9, 10, 12                                      | 504561      | Height Adjustable Flip Back T-Arm Release Lever Assembly                                                                                                                                                                                      | 1        | \$11.64  |
| 23, 27-30                                         | 501730      | Height Adj T-Arm Receiver Assm 1" CAT                                                                                                                                                                                                         | 1        | \$55.66  |
| 1                                                 | 003420      | T-Arm Post                                                                                                                                                                                                                                    | 1        | \$23.11  |
| 2                                                 | 000095      | Height Adj T Armrest Transfer Tube                                                                                                                                                                                                            | 1        | \$28.07  |
| 7                                                 | 000090      | Height Adj T Armrest Shim                                                                                                                                                                                                                     | 2        | \$2.55   |
| 8a, 14                                            | 112906      | Height Adj T Armrest Upper Desk w/ Tube End<br>Plug                                                                                                                                                                                           | 1        | \$76.67  |
| 8b, 14                                            | 112907      | Height Adj T Armrest Upper Full w/ Tube End Plug                                                                                                                                                                                              | 1        | \$76.67  |
| 14                                                | 100803      | Tube End Plug 7/8"                                                                                                                                                                                                                            | 2        | \$1.58   |
| 15, 16a, 21                                       | 504562      | Height Adjustable Flip Back T-Arm Side Shield Short                                                                                                                                                                                           | 1        | \$29.42  |
| 15, 16b, 21                                       | 504563      | Height Adjustable Flip Back T-Arm Side Shield Long                                                                                                                                                                                            | 1        | \$29.42  |
| 17a, 19                                           | 504564      | Height Adjustable Flip Back T-Arm Metal Insert<br>Short                                                                                                                                                                                       | 1        | \$33.62  |
| 17b, 19                                           | 504565      | Height Adjustable Flip Back T-Arm Metal Insert Long                                                                                                                                                                                           | 1        | \$35.72  |
| 22a                                               | 100500      | Arm Pad Full                                                                                                                                                                                                                                  | 1        | \$23.64  |
| 22b                                               | 100501      | Arm Pad Desk                                                                                                                                                                                                                                  | 1        | \$23.64  |
| 23                                                | 100866      | M6 x 20 CLS12.9 DIN7991 FSHCS Blk Zc w/Patch                                                                                                                                                                                                  | 2        | \$2.63   |

| Item Number | Part Number | Description                                                                                                                                           | Quantity | Retail  |
|-------------|-------------|-------------------------------------------------------------------------------------------------------------------------------------------------------|----------|---------|
| 26          | 100696      | M5 x 30mm PPH Capscrew                                                                                                                                | 2        | \$1.58  |
| 27          | 000065      | M6 x 23.68 Threaded Barrel                                                                                                                            | 2        | \$4.13  |
| 28          | 000087      | Height Adjustable T-Arm Receiver 1" CAT                                                                                                               | 1        | \$15.25 |
| 29          | 000088      | Height Adj T Armrest Bracket                                                                                                                          | 1        | \$27.42 |
| 30          | 100667      | M6 x 12 BTN SHCS BLKZC w/Patch                                                                                                                        | 2        | \$1.58  |
| 33          | 100881      | 1" Washer Plastic                                                                                                                                     | 18       | \$0.50  |
|             |             | Used if Rear Seat Height is 11.5" - 16". Depending on axle plate position, quantity required is either 12, 15 or 18. See Technical Manual for set up. |          |         |