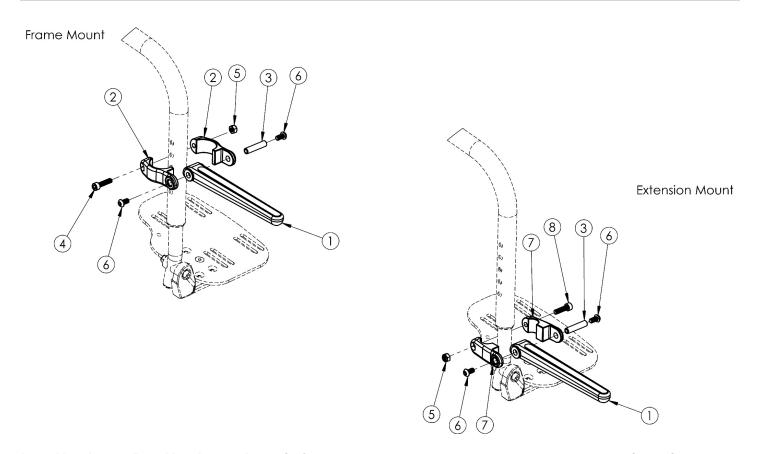

## Catalyst / Focus / Flip Luggage Carrier

| Item Number | Part Number | Description                                                                          | Quantity |
|-------------|-------------|--------------------------------------------------------------------------------------|----------|
| 1 - 8       | 504464      | Luggage Carrier Kit, Catalyst/Tilt                                                   | 1        |
| 1           | 003430      | Luggage Carrier Fork Assembly                                                        | 2        |
| 2           | 003410      | Luggage Carrier Clamp 1.00  Used to mount Luggage Carrier to the Hangers             | 4        |
| 3           | 003413      | Luggage Carrier Barrel                                                               | 2        |
| 4           | 100780      | M6 x 25 SHCS ZC  Only used when Luggage Carrier is mounted to the Hangers            | 2        |
| 5           | 100658      | M6 Nylock Nut Blk Zn                                                                 | 2        |
| 6           | 100667      | M6 x 12 BTN SHCS BLKZC w/Patch                                                       | 4        |
| 7           | 003409      | Luggage Carrier Clamp .75  Used to mount Luggage Carrier to the Extension Tubes      | 4        |
| 8           | 101845      | M6 x 22 SHCS Blk Zn Only used when Luggage Carrier is mounted to the Extension Tubes | 2        |